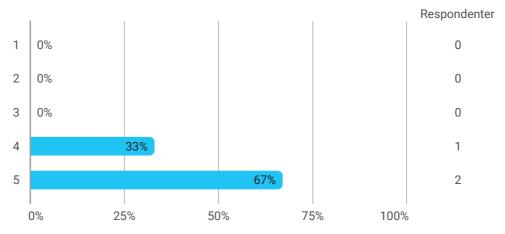

How did you experience working problem based projects? Rate on a scale 1-5 (where 1 is the worst and 5 is the best)

How did you experience working in groups? Rate on a scale 1-5 (where 1 is the worst and 5 is the best)