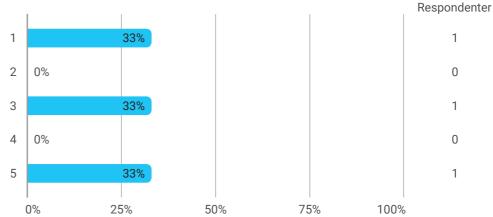

## Level of activity and motivation

During the semester: How many hours per week did you spend on preparation for and participation in the teaching, project writing, etc.?

How did you experience working with projects? Rate on a scale 1-5 (where 1 is the worst and 5 is the best)

How did you experience working problem based projects? Rate on a scale 1-5 (where 1 is the worst and 5 is the best)

How did you experience working in groups? Rate on a scale 1-5 (where 1 is the worst and 5 is the best)