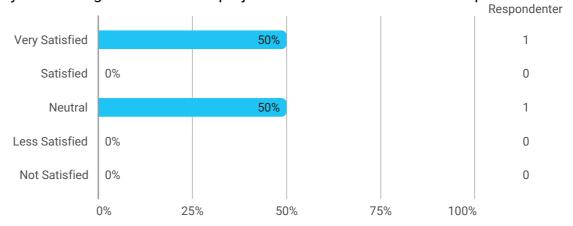

CiSu3 AAL UK

How would you rate your learning outcome of the project module "Professional development"?