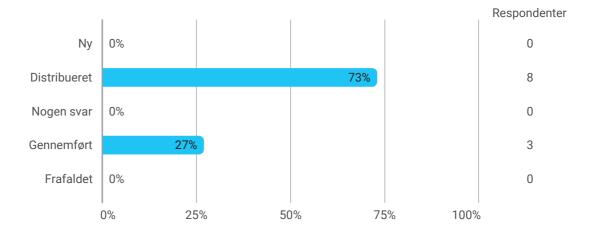

CiSu3 AAL UK

How would you rate your learning outcome of the project module "Professional development"?



## Level of activity and motivation

During the semester: How many hours per week did you spend on preparation for and participation in the teaching, project writing, etc.?



How did you experience working with projects? Rate on a scale 1-5 (where 1 is the worst and 5 is the best)



How did you experience working problem based projects? Rate on a scale 1-5 (where 1 is the worst and 5 is the best)



How did you experience working in groups? Rate on a scale 1-5 (where 1 is the worst and 5 is the best)



## Samlet status