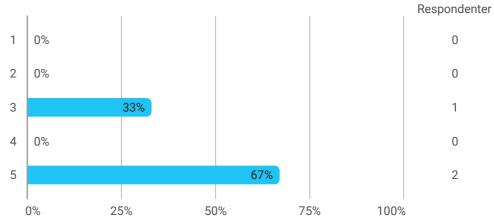

CiSu3 AAL UK

How would you rate your learning outcome of the project module "Professional development"?