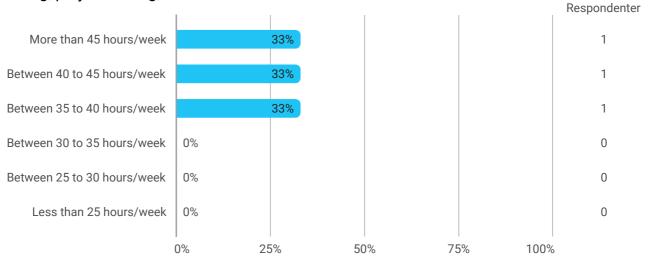

## Level of activity and motivation

During the semester: How many hours per week did you spend on preparation for and participation in the teaching, project writing, etc.?

How did you experience working with projects? Rate on a scale 1-5 (where 1 is the worst and 5 is the best)