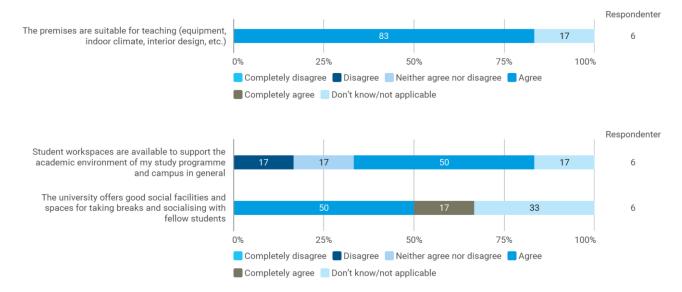

# The Study Environment

Completely agree 📃 Don't know/not applicable

Have you personally – during this semester – experienced or been a victim of offensive or abusive behaviour and/or discrimination during your studies (such as bullying, violence, sexual harassment, discrimination based on gender, ethnicity, etc.)?