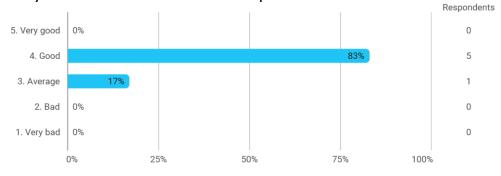

Measurement: Study programme evaluation F21

Semester: SPA8/SPC

#### 1. In general, how do you think the semester has proceeded?



#### **Reconfigurable and Low Energy Systems**



2. How do you assess the course as a whole? - You may include things like coherence between teaching and learning objectives, syllabus, the forms of teaching used, planning, pedagogical communication, practical execution and exam.



3. How do you assess your own effort in the course ? - You may include things like preparation, active participation in the teaching sessions, proposals for improvements of teaching and reading of the syllabus.



### **Numerical Scientific Computing**



4. How do you assess the course as a whole? - You may include things like coherence between teaching and learning objectives, syllabus, the forms of teaching used, planning, pedagogical communication, practical execution and exam.



5. How do you assess you