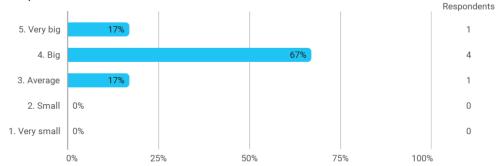

3. How do you assess your own effort in the course ? - You may include things like preparation, active participation in the teaching sessions, proposals for improvements of teaching and reading of the syllabus.