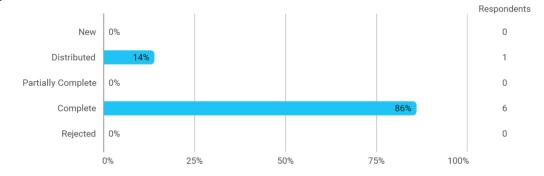

syllabus.



## Project

24. In general, how do you think the project has proceeded? - You may include things like alignment of content and learning objectives, project subject, project supervision, coherence with courses (from this or former semesters), exam etc.



25. How do you assess your own effort during the project? - You may include things like preparation, active participation in the group work, knowledge sharing, collaboration, etc.



# The Study Environment





Completely agree 📃 Don't know/not applicable

Have you personally – during this semester – experienced or been a victim of offensive or abusive behaviour and/or discrimination during your studies (such as bullying, violence, sexual harassment, discrimination based on gender, ethnicity, etc.)?



## **Overall Status**