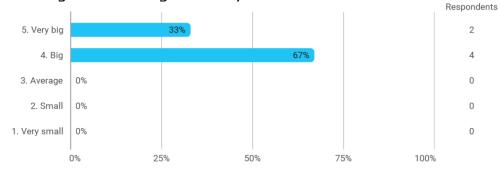

the forms of teaching used, planning, pedagogical communication, practical execution and exam.



3. How do you assess your own effort in the course ? - You may include things like preparation, active participation in the teaching sessions, proposals for improvements of teaching and reading of the syllabus.



### **Numerical Scientific Computing**



4. How do you assess the course as a whole? - You may include things like coherence between teaching and learning objectives, syllabus, the forms of teaching used, planning, pedagogical communication, practical execution and exam.



5. How do you assess your own effort in the course ? - You may include things like preparation, active participation in the teaching sessions, proposals for improvements of teaching and reading of the syllabus.



## Project

24. In general, how do you think the project has proceeded? - You may include things like alignment of content and learning objectives, project subject, project supervision, coherence with courses (from this or former semesters), exam etc.



25. How do you assess your own effort during the project? - You may include things like preparation, active participation in the group work, knowledge sharing, collaboration, etc.



# The Study Environment





Completely agree 📃 Don't know/not applicable

Have you personally – during this semester – experienced or been a victim of offensive or abusive behaviour and/or discrimination during your studies (such as bullying, violence, sexual harassment, discrimination based on gender, ethnicity, etc.)?



## **Overall Status**