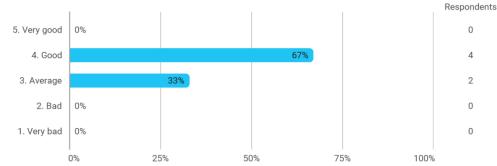

#### **Reconfigurable and Low Energy Systems**

2. How do you assess the course as a whole? - You may include things like coherence between teaching and learning objectives, syllabus, the forms of teaching used, planning, pedagogical communication, practical execution and exam.