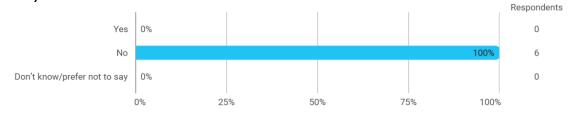

# The Study Environment

Completely agree 📃 Don't know/not applicable

Have you personally – during this semester – experienced or been a victim of offensive or abusive behaviour and/or discrimination during your studies (such as bullying, violence, sexual harassment, discrimination based on gender, ethnicity, etc.)?