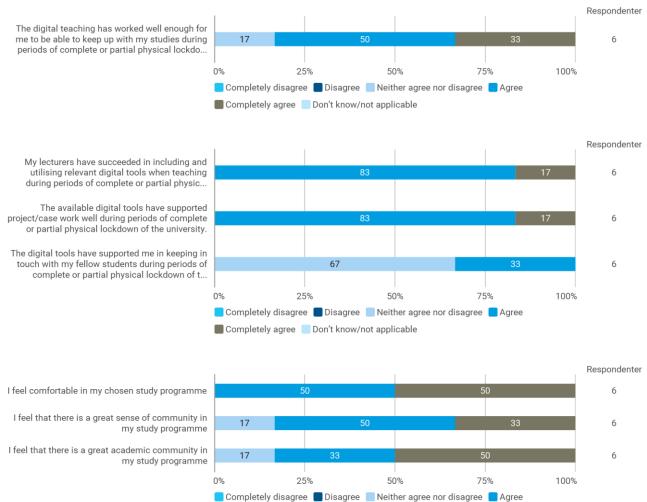

# The Study Environment

Completely agree 📃 Don't know/not applicable

Have you personally – during this semester – experienced or been a victim of offensive or abusive behaviour and/or discrimination during your studies (such as bullying, violence, sexual harassment, discrimination based on gender, ethnicity, etc.)?