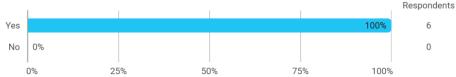

# The Study Environment

Completely agree 📃 Don't know/not applicable

Have you personally – during this semester – experienced or been a victim of offensive or abusive behaviour and/or discrimination during your studies (such as bullying, violence, sexual harassment, discrimination based on gender, ethnicity, etc.)?