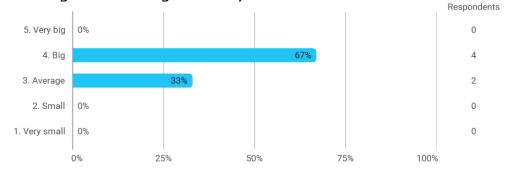

## Project

24. In general, how do you think the project has proceeded? - You may include things like alignment of content and learning objectives, project subject, project supervision, coherence with courses (from this or former semesters), exam etc.