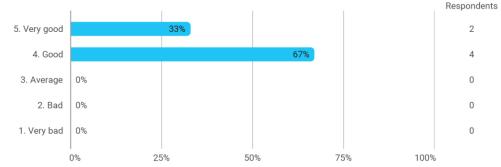

25. How do you assess your own effort during the project? - You may include things like preparation, active participation in the group work, knowledge sharing, collaboration, etc.