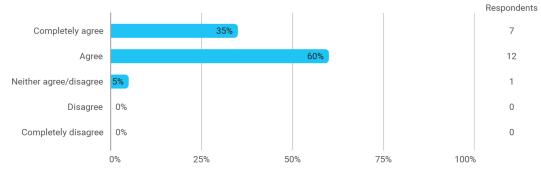

## Your evaluation of the study community at your education

To which extent do you agree or disagree with the following statements: I thrive at my education