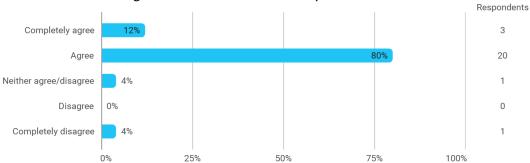

Based on these figures, to which extent would you agree or disagree with the following statement: I estimate that my total work effort during the semester was satisfactory

At the beginning of the semester, students were clearly informed about study activities and coherence between study activities in the semester.