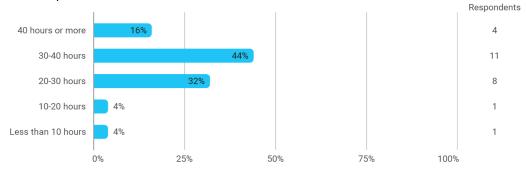

## Which semester did you just conclude?

Did you have a study period abroad/in Denmark this semester?

Have you been in an internship in Denmark or abroad this semester?

All things considered, this semester I have on average spent this many hours on my studies per week (please include the hours spent on classes, preparation of classes, project work, and other study related activities during the semester):