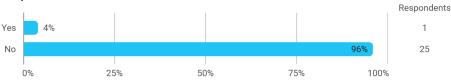

## Which semester did you just conclude?

Did you have a study period abroad/in Denmark this semester?

Have you been in an internship in Denmark or abroad this semester?

All things considered, this semester I have on average spent this many hours on my studies per week (please include the hours spent on classes, preparation of classes, project work, and other study related activities during the semester):