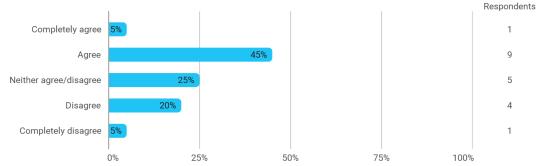

### **Physical Study Environment**

How were the physical conditions during the semester?

To which extent do you agree or disagree with the following statement:

Through the semester I felt well informed about practical issues (schedules, cancellations, change of venues, registration deadlines, etc)