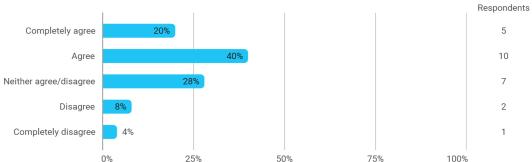

Based on these figures, to which extent would you agree or disagree with the following statement: I estimate that my total work effort during the semester was satisfactory

At the beginning of the semester, students were clearly informed about study activities and coherence between study activities in the semester.