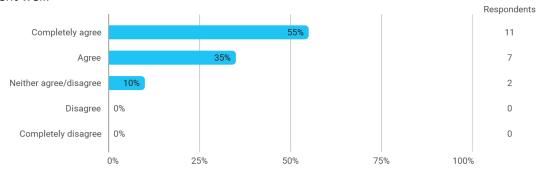

Based on these figures, to which extent would you agree or disagree with the following statement: I estimate that my total work effort during the semester was satisfactory

At the beginning of the semester, students were clearly informed about study activities and coherence between study activities in the semester.