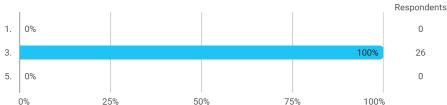

## Which semester did you just conclude?

Did you have a study period abroad/in Denmark this semester?

Have you been in an internship in Denmark or abroad this semester?

All things considered, this semester I have on average spent this many hours on my studies per week (please include the hours spent on classes, preparation of classes, project work, and other study related activities during the semester):