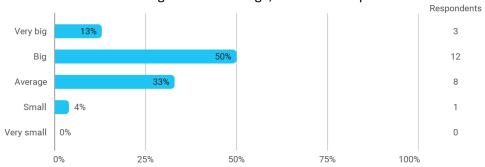

How was your overall benefit of the semester with regard to knowledge, skills and competencies?

I completed or took part in producing a project this semester.

I completed the project together with others