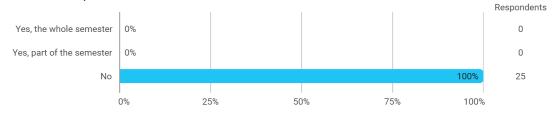

## Which semester did you just conclude?

Did you have a study period abroad/in Denmark this semester?

Have you been in an internship in Denmark or abroad this semester?

All things considered, this semester I have on average spent this many hours on my studies per week (please include the hours spent on classes, preparation of classes, project work, and other study related activities during the semester):