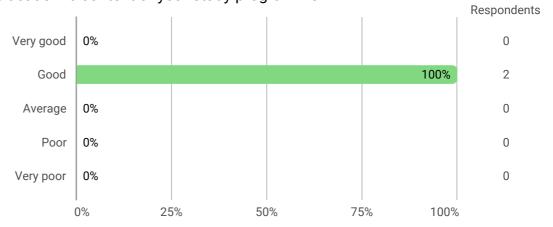

igneering 2. Semester med kommentarer

Overall, how do you assess the past semester?



### Projekt

1. How do you think the content of the project as a whole has contributed to satisfy its learning goals?



2. How well do you think the project framework (group work, guidance, scale etc.) has contributed to satisfy the learning goals of the project?



#### 3. How do you rate your own effort during the project phase as a whole?



# 4. How well do you think the PBL-oriented approach has worked to help you solve new problems and tackle academic challenges?



### Udannelsesevaluering

1.To what degree has your study programme lived up to your expectations?



2. How do you rate your study programme's academic level?



#### 3. How do you rate the academic content of your study programme?



# 4. How do you rate the progression in your study programme (i.e. the development between the semesters)?



# 5. To what extent do you agree that your study programme has helped you develop the competencies below?



#### 6. How heavy do you think the workload has been in your study programme?



7. To what extent do you agree that the workload was distributed evenly throughout your study programme?



### Studiemiljøspørgsmål

Do you agree or disagree with the following statements? - The premises are suitable for teaching (equipment, indoor climate, interior design, etc.)



Do you agree or disagree with the following statements? - The premises are suitable for teaching (equipment, indoor climate, interior design, etc.)



Do you agree or disagree with the following statements? - The