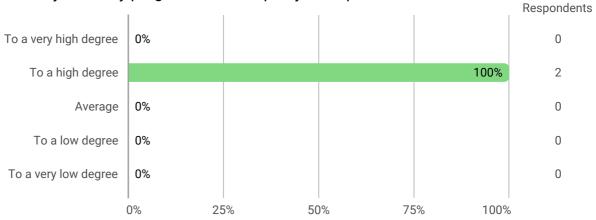

# 4. How well do you think the PBL-oriented approach has worked to help you solve new problems and tackle academic challenges?