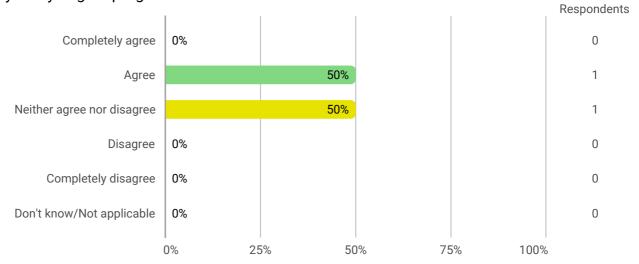

### Studiemiljøspørgsmål

Do you agree or disagree with the following statements? - The premises are suitable for teaching (equipment, indoor climate, interior design, etc.)

Do you agree or disagree with the following statements? - The premises are suitable for teaching (equipment, indoor climate, interior design, etc.)