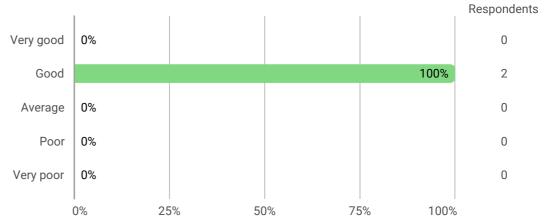

# 4. How well do you think the PBL-oriented approach has worked to help you solve new problems and tackle academic challenges?