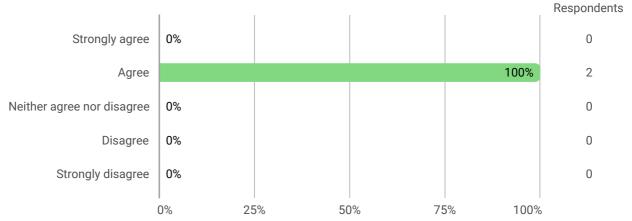

# 4. How do you rate the progression in your study programme (i.e. the development between the semesters)?