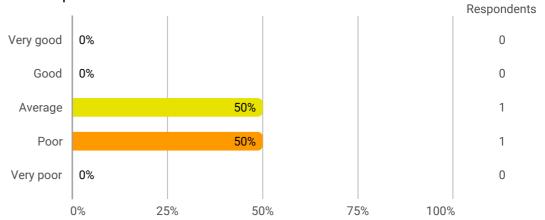

# Forretningsinnovation/Entreprenurial Enigneering 2. Semester med kommentarer

Overall, how do you assess the past semester?



### Projekt

1. How do you think the content of the project as a whole has contributed to satisfy its learning goals?



2. How well do you think the project framework (group work, guidance, scale etc.) has contributed to satisfy the learning goals of the project?



#### 3. How do you rate your own effort during the project phase as a whole?



# 4. How well do you think the PBL-oriented approach has worked to help you solve new problems and tackle academic challenges?



### Udannelsesevaluering

1.To what degree has your study programme lived up to your expectations?



2. How do you rate your study programme's academic level?



#### 3. How do you rate the academic content of your study programme?



# 4. How do you rate the progression in your study programme (i.e. the development b