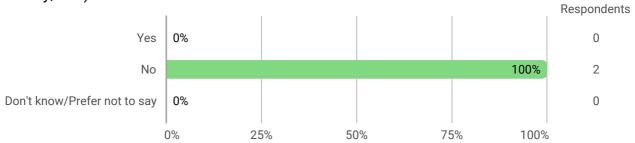

Have you experienced or been a victim of offensive or abusive behaviour and/or discrimination during your studies (such as bullying, violence, sexual harassment, discrimination based on gender, ethnicity, etc.)?