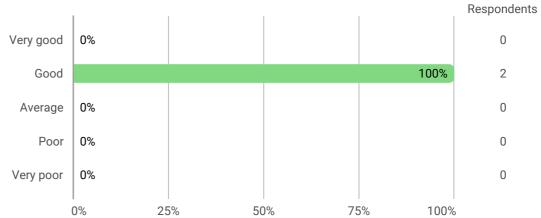

# 4. How do you rate the progression in your study programme (i.e. the development between the semesters)?