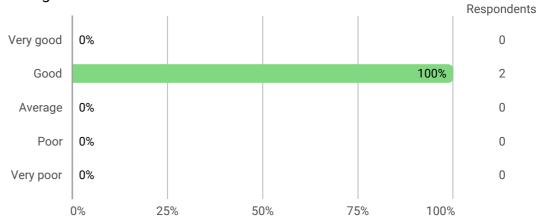

# Forretningsinnovation/Entreprenurial Enigneering 2. Semester med kommentarer

Overall, how do you assess the past semester?



### Projekt

1. How do you think the content of the project as a whole has contributed to satisfy its learning goals?



2. How well do you think the project framework (group work, guidance, scale etc.) has contributed to satisfy the learning goals of the project?



#### 3. How do you rate your own effort during the project phase as a whole?



# 4. How well do you think the PBL-oriented approach has worked to help you solve new problems and tackle academic challenges?



### Udannelsesevaluering

1.To what degree has your study programme lived up to your expectations?



2. How do you rate your study programme's academic level?



#### 3. How do you rate the academic content of your study programme?



# 4. How do you rate the progression in your study programme (i.e. the development between the semesters)?



# 5. To what extent do you agree that your study programme has helped you develop the competencies below?



#### 6. How heavy do you think the workload has been in your study programme?



7. To what extent do you agree that the workload was distributed evenly throughout your study programme?



### Studiemiljøspørgsmål

Do you agree or disagree with the following statements? - The premises are suitable for teaching (equipment, indoor climate, int