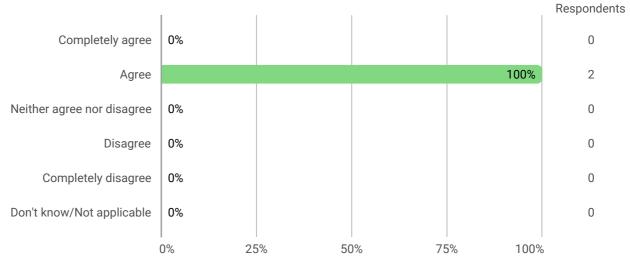

#### 6. How heavy do you think the workload has been in your study programme?



7. To what extent do you agree that the workload was distributed evenly throughout your study programme?



### Studiemiljøspørgsmål

Do you agree or disagree with the following statements? - The premises are suitable for teaching (equipment, indoor climate, interior design, etc.)



Do you agree or disagree with the following statements? - The premises are suitable for teaching (equipment, indoor climate, interior design, etc.)



Do you agree or disagree with the following statements? - The university offers good social facilities and spaces for taking breaks and socialising with fellow students



Do you agree or disagree with the following statements? - I feel comfortable in my chosen degree programme



Do you agree or disagree with the following statements? - I feel that there is a great sense of community in my degree programme



Do you agree or disagree with the following statements? - I feel that there is a great academic community in my degree programme.



Have you experienced or been a victim of offensive or abusive behaviour and/or discrimination during your studies (such as bullying, violence, sexual harassment, discrimination based on gender, ethnicity, etc.)?



Which type(s) of abusive behaviour and/or discrimination have you experienced during your studies (Choose one or more of the following options)?

| ·                                                                | 1     |       | ı     |         | Respondents |
|------------------------------------------------------