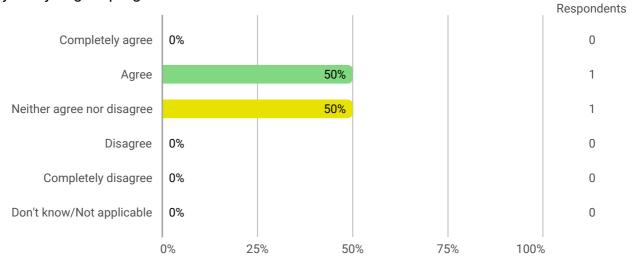

Do you agree or disagree with the following statements? - The university offers good social facilities and spaces for taking breaks and socialising with fellow students

Do you agree or disagree with the following statements? - I feel comfortable in my chosen degree programme