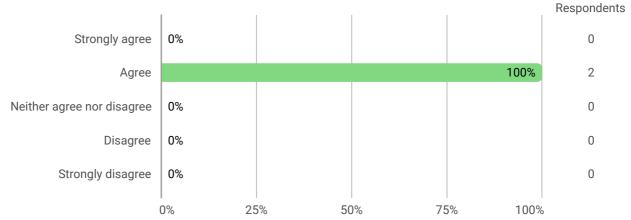

### Udannelsesevaluering

1.To what degree has your study programme lived up to your expectations?

2. How do you rate your study programme's academic level?