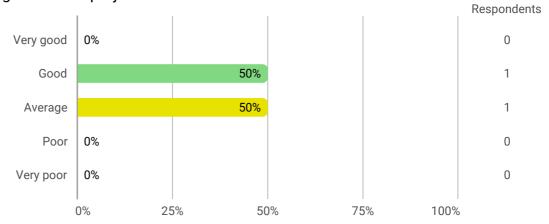

### Udannelsesevaluering

1.To what degree has your study programme lived up to your expectations?

2. How do you rate your study programme's academic level?