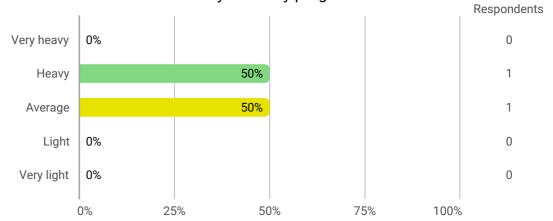

#### 6. How heavy do you think the workload has been in your study programme?

7. To what extent do you agree that the workload was distributed evenly throughout your study programme?