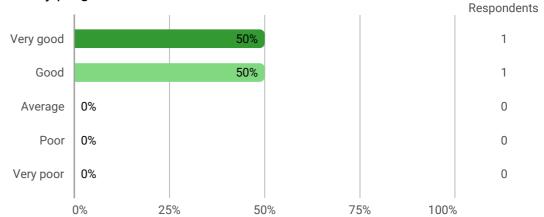

### Udannelsesevaluering

1.To what degree has your study programme lived up to your expectations?

2. How do you rate your study programme's academic level?