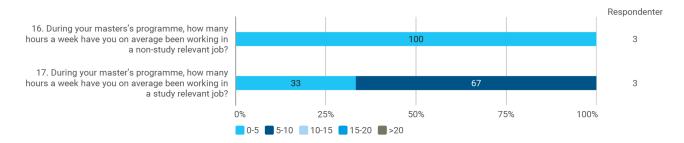

## Study board conclusions of the study programme evaluation report

Year: 2022 Campus: Aalborg Semester: SPA10 Date: 24 August 2022

This document represents the public version of the evaluation of the abovementioned programme and year and is based on responses from students (at the end of the last semester of the programme) to a questionnaire about their experiences with the contents of the programme, coherence, progression and study load, etc.

The conclusions from the study board (below) represents the board's decision about the adjustments that should be based on the evaluation of the students. The conclusion can include information from semester and teaching evaluations, earlier study programme evaluations and other information from students, teachers, employer panel, etc. known by the study board.

The document also represents the study board's response to graduates, students, teachers and other interested parties about the conclusions made based on the responses of the graduates.

**Conclusion of the study board** The study board has on its meeting on the above data decided that no changes in the curriculum should be made based on the received feedback. The education gets high rating from the students, including courses and supervision.