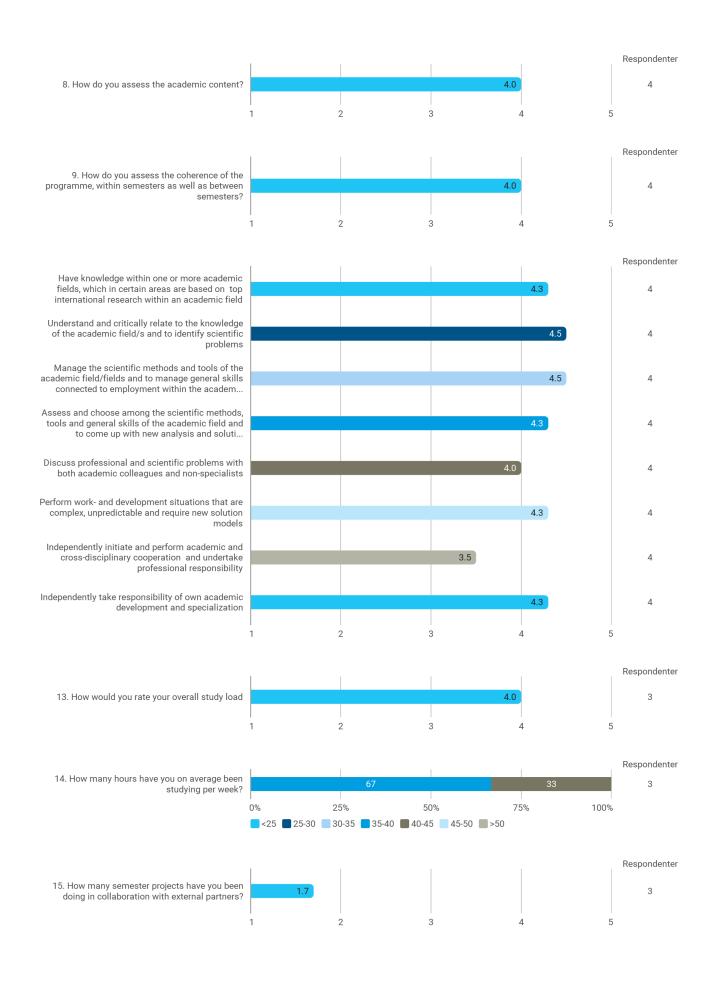

## Study board conclusions of the study programme evaluation report

Year: 2022 Campus: Aalborg Semester: SPA10 Date: 24 August 2022

This document represents the public version of the evaluation of the abovementioned programme and year and is based on responses from students (at the end of the last semester of the programme) to a questionnaire about their experiences with the contents of the programme, coherence, progression and study load, etc.

The conclusions from the study board (below) represents the board's decision about the adjustments that should be based on the evaluation of the students. The conclusion can include information from semester and teaching evaluations, earlier study programme evaluations and other information from students, teachers, employer panel, etc. known by the study board.

The document also represents the study board's response to graduates, students, teachers and other interested parties about the conclusions made based on the responses of the graduates.

**Conclusion of the study board** The study board has on its meeting on the above data decided that no changes in the curriculum should be made based on the received feedback. The education gets high rating from the students, including courses and supervision.