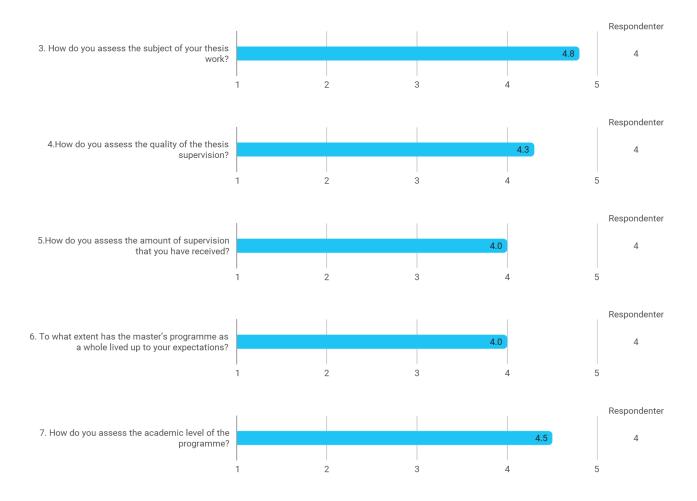

## Study board conclusions of the study programme evaluation report

Year: 2022 Campus: Aalborg Semester: SPA10 Date: 24 August 2022

This document represents the public version of the evaluation of the abovementioned programme and year and is based on responses from students (at the end of the last semester of the programme) to a questionnaire about their experiences with the contents of the programme, coherence, progression and study load, etc.

The conclusions from the study board (below) represents the board's decision about the adjustments that should be based on the evaluation of the students. The conclusion can include information from semester and teaching evaluations, earlier study programme evaluations and other information from students, teachers, employer panel, etc. known by the study board.

The document also represents the study board's response to graduates, students, teachers and other interested parties about the conclusions made based on the responses of the graduates.

**Conclusion of the study board** The study board has on its meeting on the above data decided that no changes in the curriculum should be made based on the received feedback. The education gets high rating from the students, including courses and supervision.