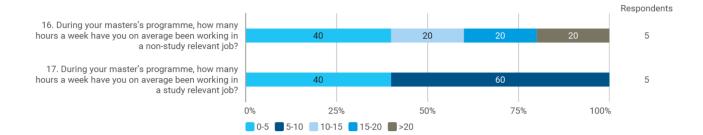

#### 13. How would you rate your overall study load

#### 14. How many hours have you on average been studying per week?