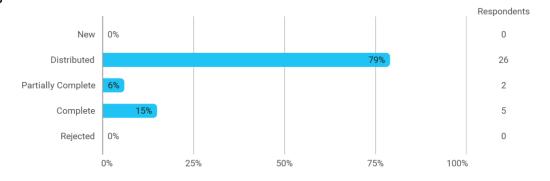

ork?



### 3. How do you assess the subject of your thesis work?



#### 4. How do you assess the quality of the thesis supervision?



#### 5. How do you assess the amount of supervision that you have received?



# 6. To what extent has the master's programme as a whole lived up to your expectations?



#### 7. How do you assess the academic level of the programme?



#### 8. How do you assess the academic content?



## 9. How do you assess the coherence of the programme, within semesters as well as between semesters?



#### 13. How would you rate your overall study load



#### 14. How many hours have you on average been studying per week?



## 15. How many semester projects have you been doing in collaboration with external partners?







### Language



#### **Overall Status**