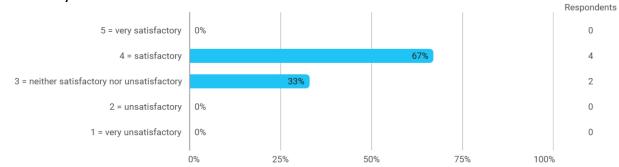

#### 1.Do you expect to complete the programme this summer?

Yes No



#### 2a. How did the collaboration in your group work?



### 3. How do you assess the subject of your thesis work?



#### 4. How do you assess the quality of the thesis supervision?



#### 5. How do you assess the amount of supervision that you have received?



# 6. To what extent has the master's programme as a whole lived up to your expectations?



#### 7. How do you assess the academic level of the programme?



#### 8. How do you assess the academic content?



## 9. How do you assess the coherence of the programme, within semesters as well as between semesters?



#### 13. How would you rate your overall study load



#### 14. How many hours have you on average been studying per week?



## 15. How many semester projects have you been doing in collaboration with external partners?







### Language



#### **Overall Status**