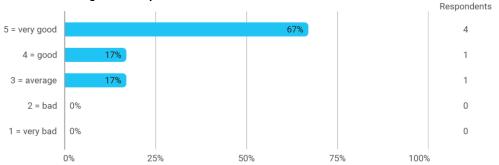

#### 1.Do you expect to complete the programme this summer?

Yes No



#### 2a. How did the collaboration in your group work?



### 3. How do you assess the subject of your thesis work?



#### 4. How do you assess the quality of the thesis supervision?



#### 5. How do you assess the amount of supervision that you have received?



# 6. To what extent has the master's programme as a whole lived up to your expectations?



#### 7. How do you assess the academic level of the programme?



#### 8. How do you assess the academic content?



## 9. How do you assess the coherence of the programme, within semesters as well as between semesters?



#### 13. How would you rate your overall study load



#### 14. How many hours have you on average been studying per week?



## 15. How many semester projects have you been doing in collaboration with external partners?







### Language



#### **Overall Status**