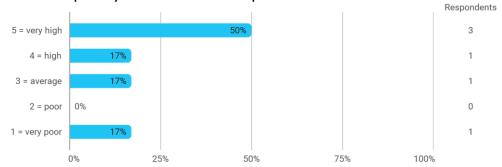

#### 1.Do you expect to complete the programme this summer?

Yes No



#### 2a. How did the collaboration in your group work?



### 3. How do you assess the subject of your thesis work?



#### 4. How do you assess the quality of the thesis supervision?



#### 5. How do you assess the amount of supervision that you have received?



# 6. To what extent has the master's programme as a whole lived up to your expectations?



#### 7. How do you assess the academic level of the programme?



#### 8. How do you assess the academic content?



## 9. How do you assess the coherence of the programme, within semesters as well as between semesters?



#### 13. How would you rate your overall study load



#### 14. How many hours have you on average been studying per week?



## 15. How many semester projects have you been doing in collaboration with external partners?







### Language



#### **Overall Status**