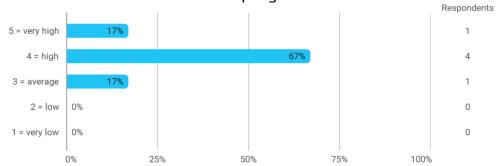

#### 1.Do you expect to complete the programme this summer?

Yes No



#### 2a. How did the collaboration in your group work?



### 3. How do you assess the subject of your thesis work?



#### 4. How do you assess the quality of the thesis supervision?



#### 5. How do you assess the amount of supervision that you have received?



# 6. To what extent has the master's programme as a whole lived up to your expectations?



#### 7. How do you assess the academic level of the programme?



#### 8. How do you assess the academic content?



## 9. How do you assess the coherence of the programme, within semesters as well as between semesters?



#### 13. How would you rate your overall study load



#### 14. How many hours have you on average been studying per week?



## 15. How many semester projects have you been doing in collaboration with external partners?







### Language



#### **Overall Status**