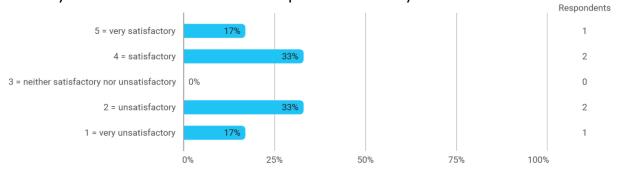

#### 1.Do you expect to complete the programme this summer?

Yes No



#### 2a. How did the collaboration in your group work?



### 3. How do you assess the subject of your thesis work?



#### 4. How do you assess the quality of the thesis supervision?



#### 5. How do you assess the amount of supervision that you have received?



# 6. To what extent has the master's programme as a whole lived up to your expectations?



#### 7. How do you assess the academic level of the programme?



#### 8. How do you assess the academic content?



## 9. How do you assess the coherence of the programme, within semesters as well as between semesters?



#### 13. How would you rate your overall study load



#### 14. How many hours have you on average been studying per week?



## 15. How many semester projects have you been doing in collaboration with external partners?







### Language



#### **Overall Status**