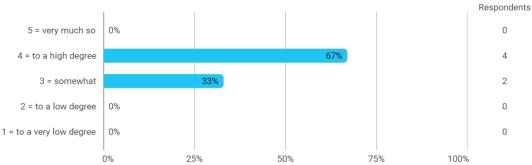

# 6. To what extent has the master's programme as a whole lived up to your expectations?