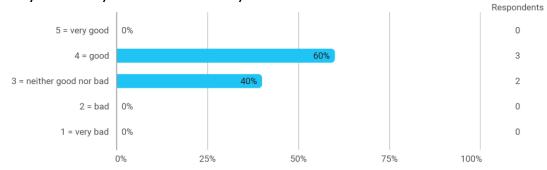

#### 1.Do you expect to complete the programme this summer?

Yes No



#### 2a. How did the collaboration in your group work?



### 3. How do you assess the subject of your thesis work?



#### 4. How do you assess the quality of the thesis supervision?



#### 5. How do you assess the amount of supervision that you have received?



# 6. To what extent has the master's programme as a whole lived up to your expectations?



#### 7. How do you assess the academic level of the programme?



#### 8. How do you assess the academic content?



## 9. How do you assess the coherence of the programme, within semesters as well as between semesters?



#### 13. How would you rate your overall study load



#### 14. How many hours have you on average been studying per week?



## 15. How many semester projects have you been doing in collaboration with external partners?







### Language



#### **Overall Status**