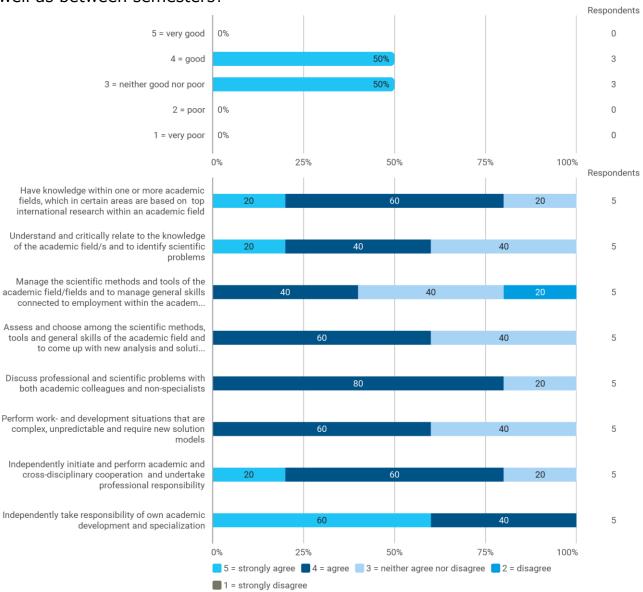

## 9. How do you assess the coherence of the programme, within semesters as well as between semesters?