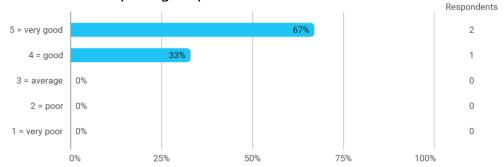

#### 1.Do you expect to complete the programme this summer?

Yes No



#### 2a. How did the collaboration in your group work?



### 3. How do you assess the subject of your thesis work?



#### 4. How do you assess the quality of the thesis supervision?



#### 5. How do you assess the amount of supervision that you have received?



# 6. To what extent has the master's programme as a whole lived up to your expectations?



#### 7. How do you assess the academic level of the programme?



#### 8. How do you assess the academic content?



## 9. How do you assess the coherence of the programme, within semesters as well as between semesters?



#### 13. How would you rate your overall study load



#### 14. How many hours have you on average been studying per week?



## 15. How many semester projects have you been doing in collaboration with external partners?







### Language



#### **Overall Status**