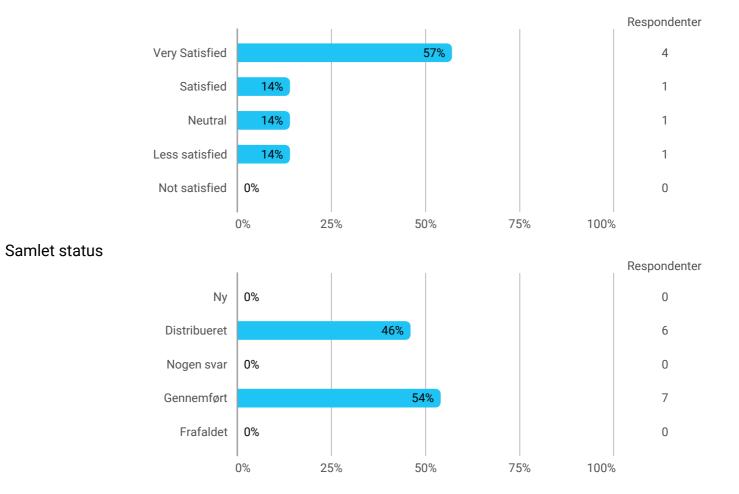

## How would you rate your learning outcome of the project module Surveying, Geoinformatics or Land Management?