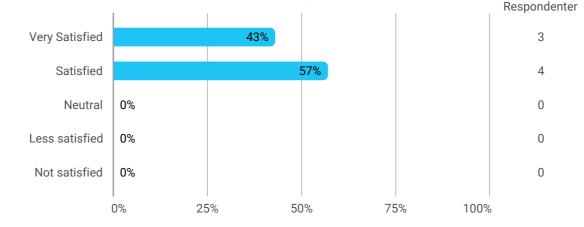

## How would you rate your learning outcome of the course module Modern Data Acquisition Methods?