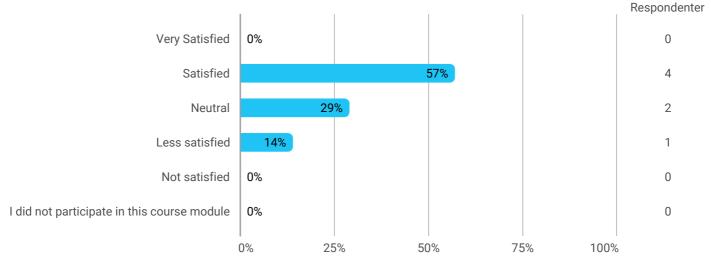

## How would you rate your learning outcome of the course module Modern Data Acquisition Methods?