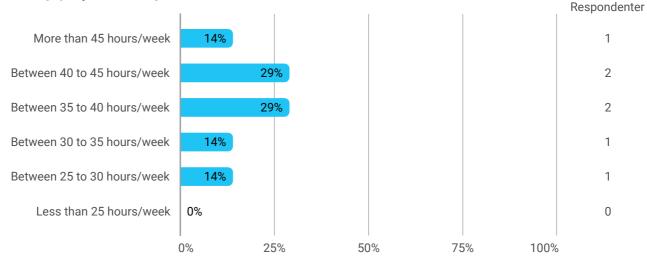

## Level of activity and motivation

During the semester: How many hours per week did you spend on preparation for and participation in the teaching, project writing, etc.?

Study environment including physical conditions and frames