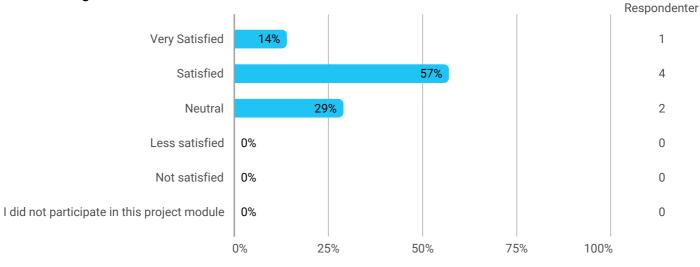

## How would you rate your learning outcome of the project module Surveying, Geoinformatics or Land Management?