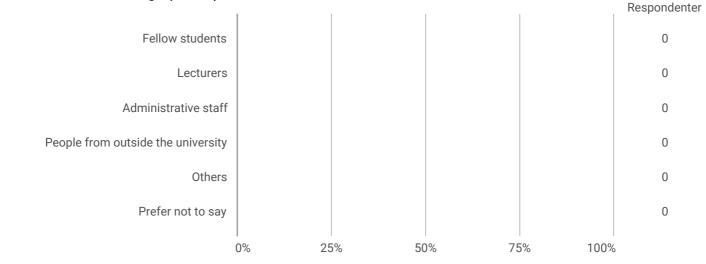

Which type(s) of abusive behaviour and/or discrimination have you experienced during your studies (Choose one or more of the following options)?

Who has subjected you to abusive behaviour/discrimination during your studies (select one or more of the following options)?