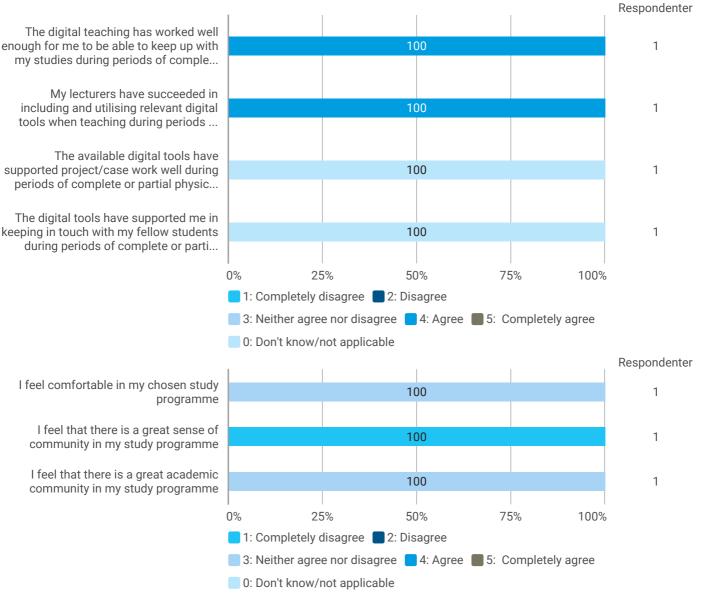

## How would you rate your learning outcome of the course module 'The Socio-Technical Context og Planning'?

How would you rate your learning outcome of the project module 'Power in Planning'?

Have you personally - within the last 12 months - experienced or been a victim of offensive or abusive behaviour and/or discrimination dur-ing your studies (such as bullying, violence, sexual harassment, discrimination based on gender, ethnicity, etc.)?