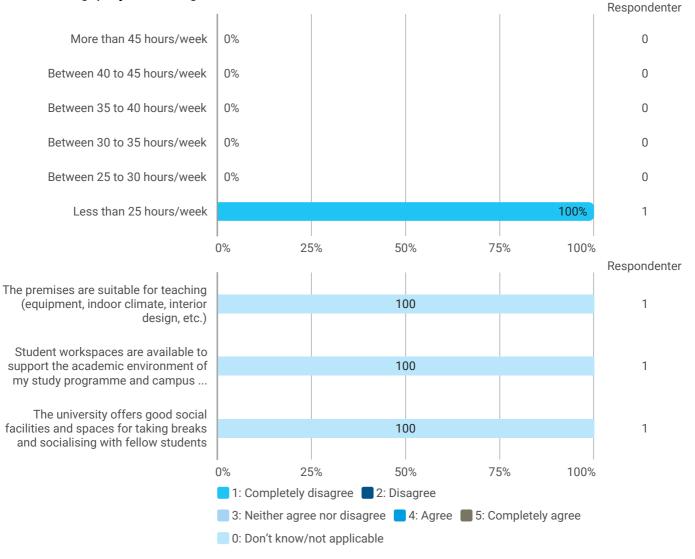

## How would you rate your learning outcome of the course module 'The Socio-Technical Context og Planning'?

How would you rate your learning outcome of the project module 'Power in Planning'?

Have you personally - within the last 12 months - experienced or been a victim of offensive or abusive behaviour and/or discrimination dur-ing your studies (such as bullying, violence, sexual harassment, discrimination based on gender, ethnicity, etc.)?