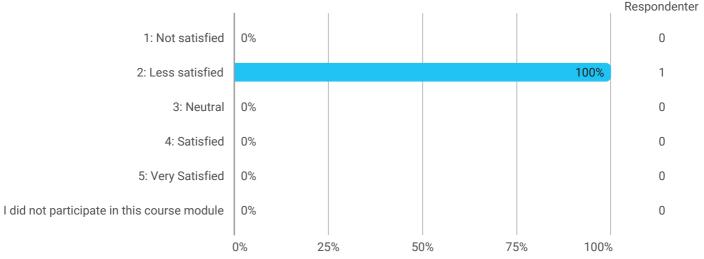

## How would you rate your learning outcome of the course module 'The Deliberative Planner'?