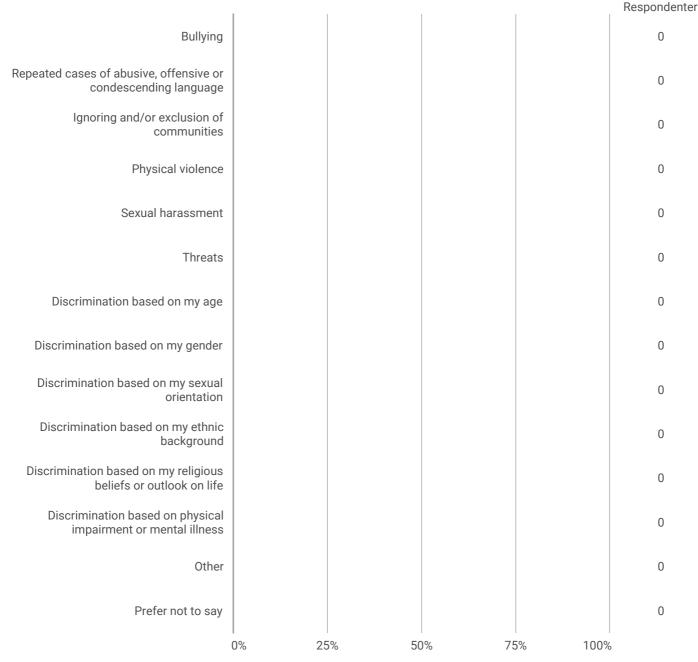

Which type(s) of abusive behaviour and/or discrimination have you experienced during your studies (Choose one or more of the following options)?

Who has subjected you to abusive behaviour/discrimination during your studies (select one or more of the following options)?