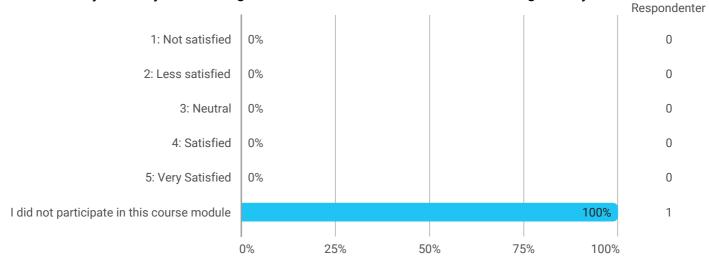

## How would you rate your learning outcome of the course module 'Planning Theory'?