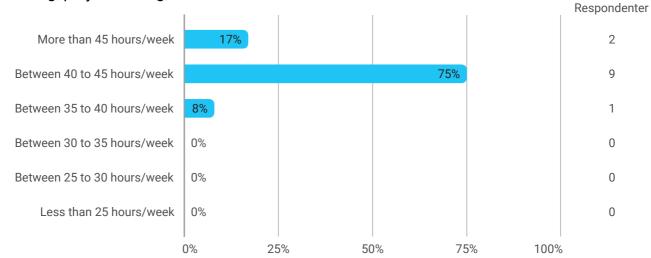

During the semester: How many hours per week did you spend on preparation for and participation in the teaching, project writing, etc.?

Samlet status