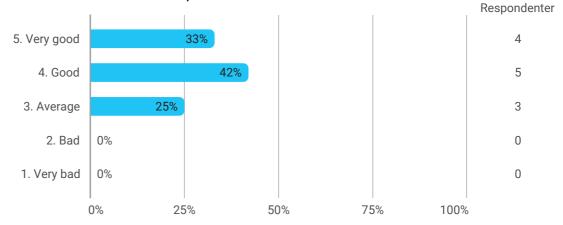

In general, how do you think the semester has proceeded?

COURSE 1: Advanced Integrated Design I: Sustainable-tectonic Design with Integrating of Structure, Site and Climate Conditions

How do you assess the course as a whole?