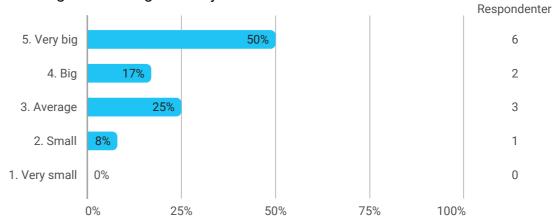

tion, practical execution and exam.



How do you assess your own effort in the course?

You may include things like preparation, active participation in the teaching sessions, proposals for improvements of teaching and reading of the syllabus.



COURSE 2: Advanced Integrated Design II: Green Building Strategies with Focus on Energy and Emission Assessment



How do you assess the course as a whole?

You may include things like coherence between teaching and learning objectives, syllabus, the forms of teaching used, planning, pedagogical communication, practical execution and exam.



How do you assess your own effort in the course?

You may include things like preparation, active participation in the teaching sessions, proposals for improvements of teaching and reading of the syllabus.



PROJECT: Sustainable-Tectonic Architecture: Integrating Social Sustainability and Climate Impact



In general, how do you think the project has proceeded?

You may include things like alignment of content and learning objectives, project subject, project supervision, coherence with courses (from this or former semesters), exam etc.



How do you assess your own effort during the project?

You may include things like preparation, active participation in the group work, knowledge sharing, collaboration, etc.



Level of activity and motivation

During the semester: How many hours per week did you spend on preparation for and participation in the teaching, project writing, etc.?



Samlet status