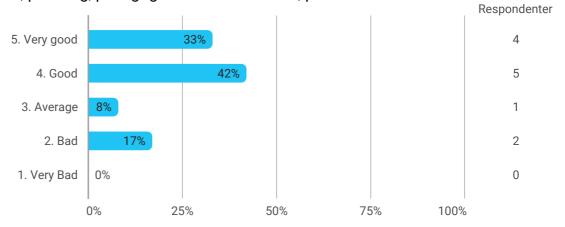

In general, how do you think the semester has proceeded?

COURSE 1: Advanced Integrated Design I: Sustainable-tectonic Design with Integrating of Structure, Site and Climate Conditions

How do you assess the course as a whole?