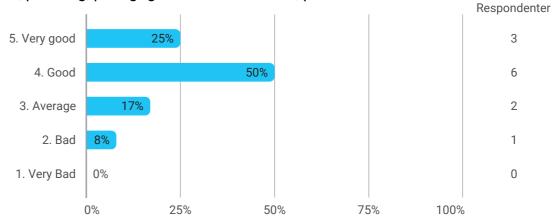

In general, how do you think the semester has proceeded?

COURSE 1: Advanced Integrated Design I: Sustainable-tectonic Design with Integrating of Structure, Site and Climate Conditions

How do you assess the course as a whole?