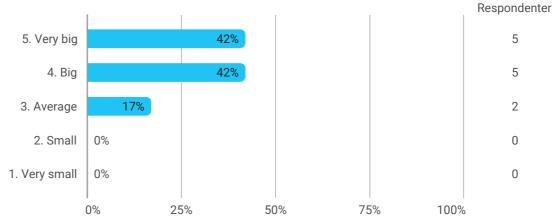

used, planning, pedagogical communication, practical execution and exam.



How do you assess your own effort in the course?

You may include things like preparation, active participation in the teaching sessions, proposals for improvements of teaching and reading of the syllabus.



PROJECT: Sustainable-Tectonic Architecture: Integrating Social Sustainability and Climate Impact



In general, how do you think the project has proceeded?

You may include things like alignment of content and learning objectives, project subject, project supervision, coherence with courses (from this or former semesters), exam etc.



How do you assess your own effort during the project?

You may include things like preparation, active participation in the group work, knowledge sharing, collaboration, etc.



Level of activity and motivation

During the semester: How many hours per week did you spend on preparation for and participation in the teaching, project writing, etc.?



Samlet status