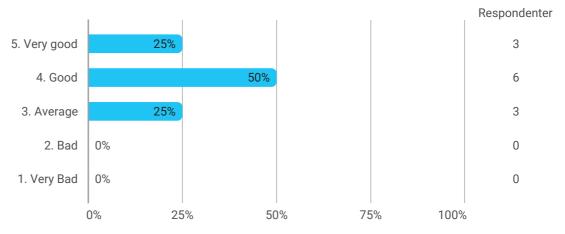

d Emission Assessment



How do you assess the course as a whole?

You may include things like coherence between teaching and learning objectives, syllabus, the forms of teaching used, planning, pedagogical communication, practical execution and exam.



How do you assess your own effort in the course?

You may include things like preparation, active participation in the teaching sessions, proposals for improvements of teaching and reading of the syllabus.



PROJECT: Sustainable-Tectonic Architecture: Integrating Social Sustainability and Climate Impact



In general, how do you think the project has proceeded?

You may include things like alignment of content and learning objectives, project subject, project supervision, coherence with courses (from this or former semesters), exam etc.



How do you assess your own effort during the project?

You may include things like preparation, active participation in the group work, knowledge sharing, collaboration, etc.



Level of activity and motivation

During the semester: How many hours per week did you spend on preparation for and participation in the teaching, project writing, etc.?



Samlet status