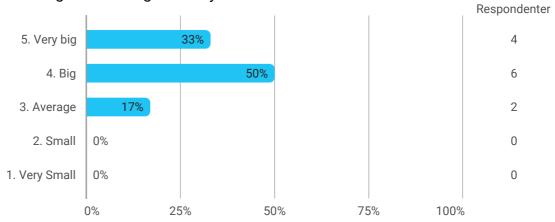

During the semester: How many hours per week did you spend on preparation for and participation in the teaching, project writing, etc.?

Samlet status