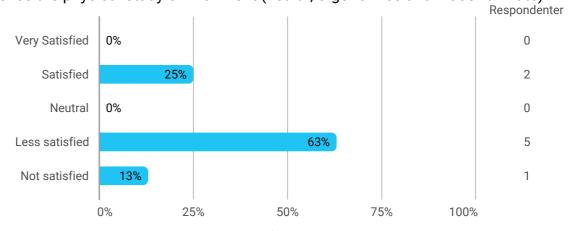

How do you experience the aesthetic study environment (rooms and spaces and the degree to which these support activities, learning and social well-being)?

How do you experience the psychological study environment (relations to your fellow students, your teachers and the academic requirements and the opportunities for expressing yourself)?