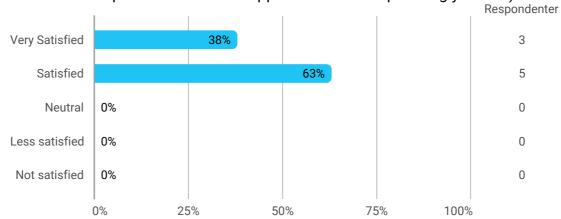

During the semester: How many hours per week did you spend on preparation for and participation in the teaching, project writing, etc.?

Study environment including physical conditions and frames

How do you experience the physical study environment (health, ergonomics and indoor climate)?