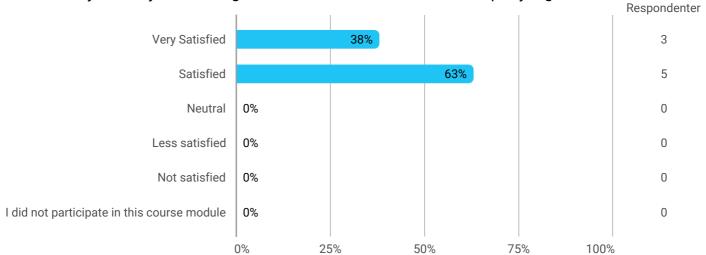

## Learning outcome of the teaching

How would you rate your learning outcome of the course module Property regulation?

How would you rate your learning outcome of the course module Modern Data Acquisition Methods?