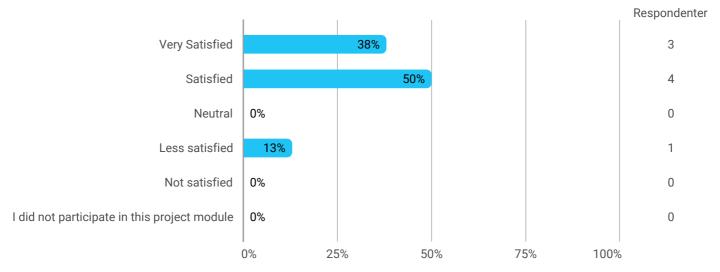

How would you rate your learning outcome of the course module Managing the Use of Land?

How would you rate your learning outcome of the project module Surveying, Geoinformatics or Land Management?

Level of activity and motivation