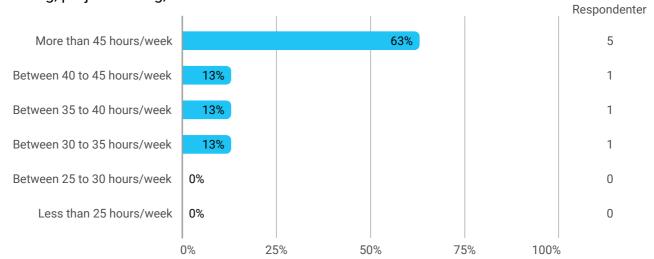

During the semester: How many hours per week did you spend on preparation for and participation in the teaching, project writing, etc.?

Study environment including physical conditions and frames

How do you experience the physical study environment (health, ergonomics and indoor climate)?