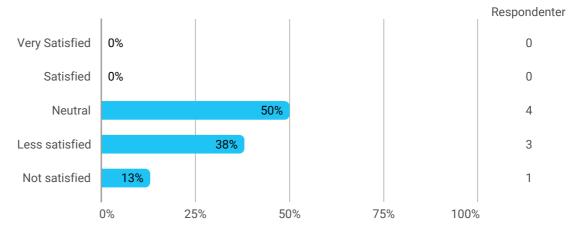

How do you experience the aesthetic study environment (rooms and spaces and the degree to which these support activities, learning and social well-being)?

How do you experience the psychological study environment (relations to your fellow students, your teachers and the academic requirements and the opportunities for expressing yourself)?