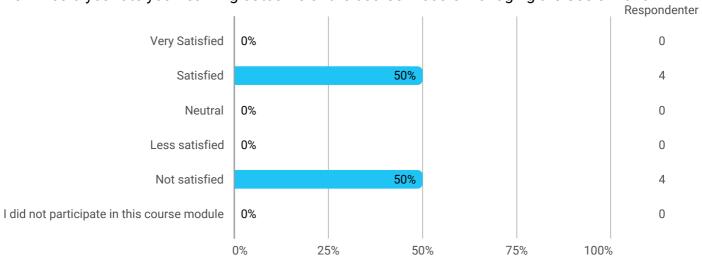

How would you rate your learning outcome of the course module Managing the Use of Land?

How would you rate your learning outcome of the project module Surveying, Geoinformatics or Land Management?

Level of activity and motivation