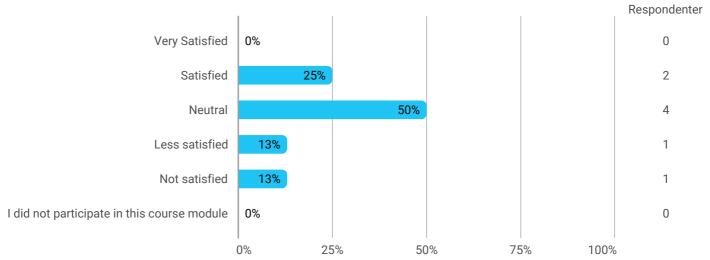

## Learning outcome of the teaching

How would you rate your learning outcome of the course module Property regulation?

How would you rate your learning outcome of the course module Modern Data Acquisition Methods?