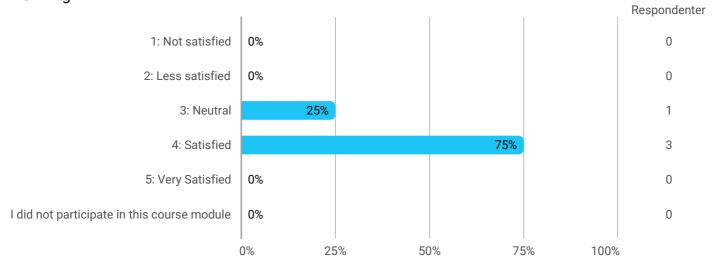

PGL LM2 AAL F20

How would you rate your learning outcome of the course module Spatial Development and Planning?

How would you rate your learning outcome of the course module Land Use Regulation and Land Economics?