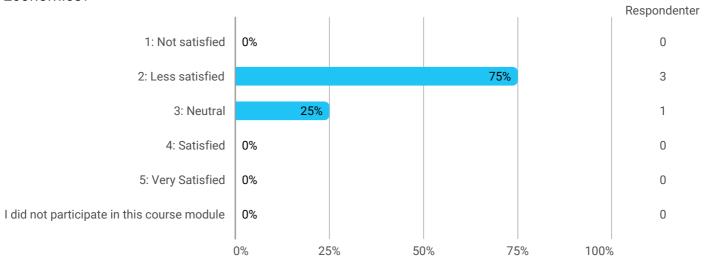

PGL LM2 AAL F20

How would you rate your learning outcome of the course module Spatial Development and Planning?

How would you rate your learning outcome of the course module Land Use Regulation and Land Economics?