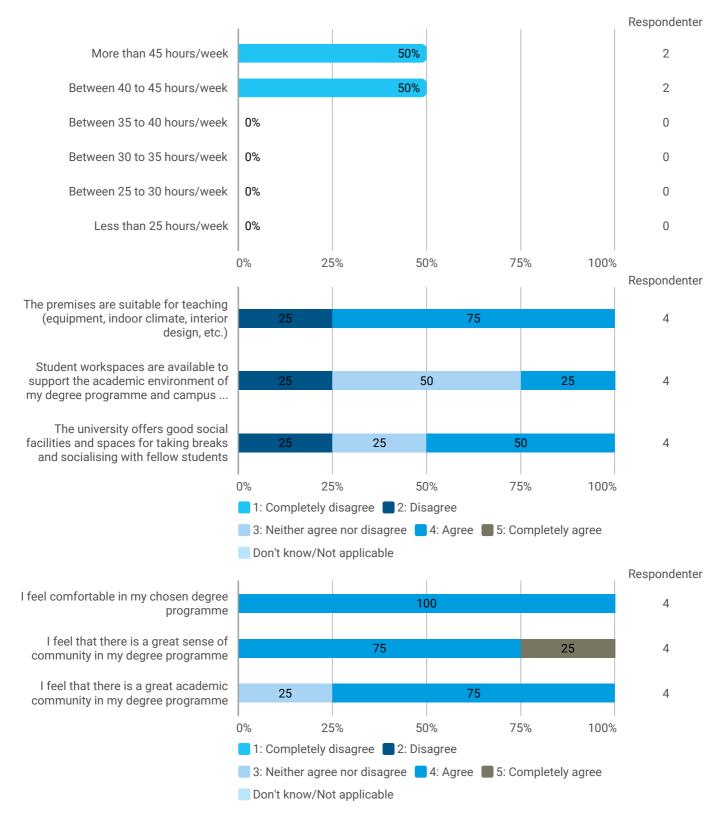

How would you rate your learning outcome of the project module Spatial Development and Planning?

During the semester: How many hours per week did you spend on preparation for and participation in the teaching, project writing, etc.?