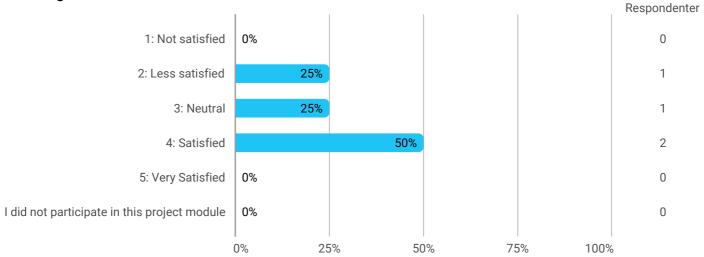

How would you rate your learning outcome of the project module Spatial Development and Planning?

During the semester: How many hours per week did you spend on preparation for and participation in the teaching, project writing, etc.?