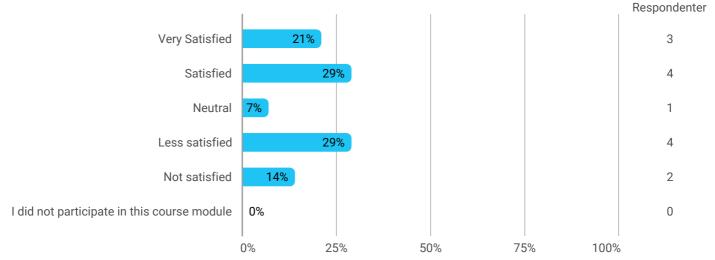

## How would you rate your learning outcome of the course module Sustainable Consumption and Production?