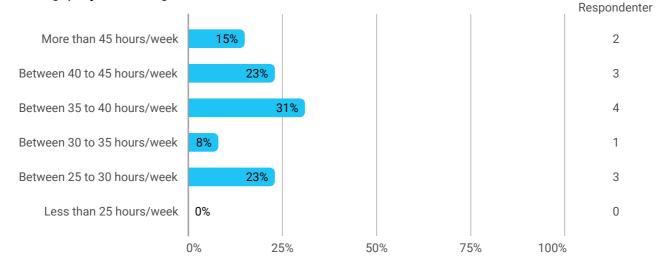

## Level of activity and motivation

During the semester: How many hours per week did you spend on preparation for and participation in the teaching, project writing, etc.?

Study environment including physical conditions and frames