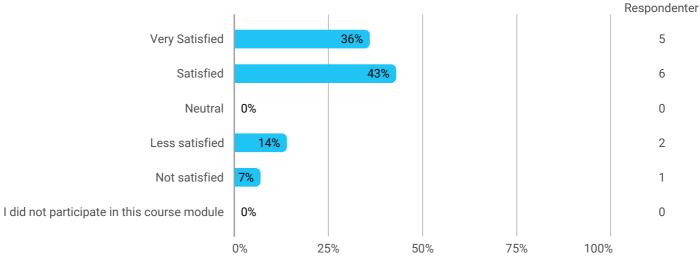

## How would you rate your learning outcome of the course module Sustainable Products and Services?

How would you rate your learning outcome of the project module Corporate Sustainability Management?