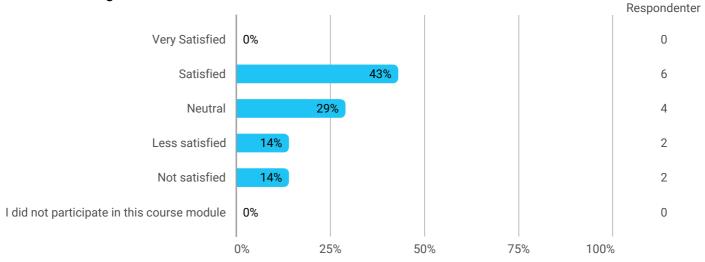

How would you rate your learning outcome of the course module Theories of Science and Research Designs?