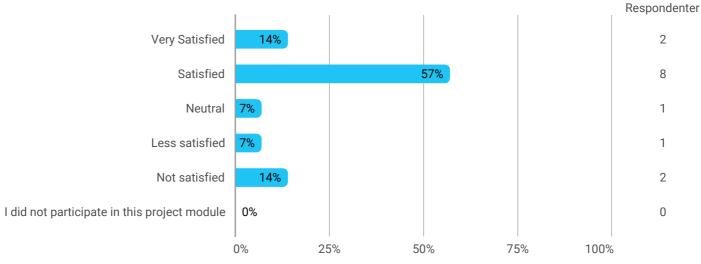

## How would you rate your learning outcome of the course module Sustainable Products and Services?

How would you rate your learning outcome of the project module Corporate Sustainability Management?