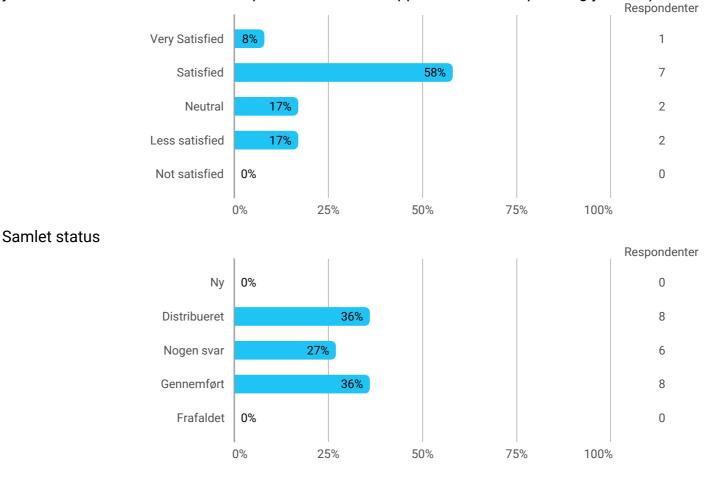

How do you experience the psychological study environment (relations to your fellow students, your teachers and the academic requirements and the opportunities for expressing yourself)?