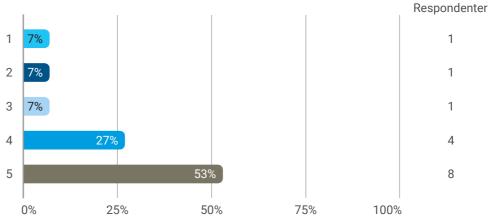

How did you experience working in groups? Rate on a scale 1-5 (where 1 is the worst and 5 is the best)