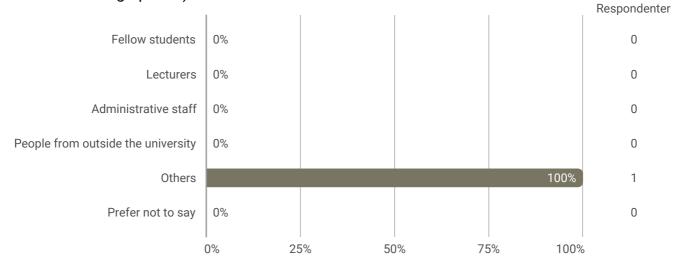

· Highly Inappropriate comment (sexual)

Who has subjected you to abusive behaviour/discrimination during your studies (select one or more of the following options)?

Who has subjected you to abusive behaviour/discrimination during your studies (select one or more of the following options)? - Others