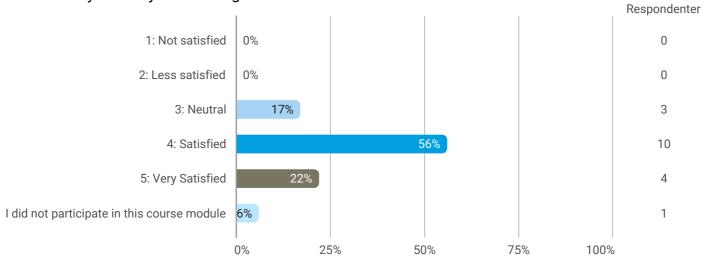

How would you rate your learning outcome of the course module "Sustainable transitions"?

How would you rate your learning outcome of the course module "Marcket creation an entrepreneurship"?

How would you rate your learning outcome of the course module "concept driven change"?