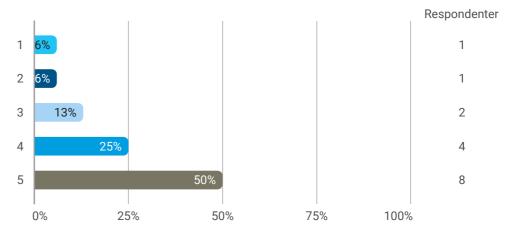

## Problem-based learning

How did you experience working with projects? Rate on a scale 1-5 (where 1 is the worst and 5 is the best)

How did you experience working problem based projects? Rate on a scale 1-5 (where 1 is the worst and 5 is the best)