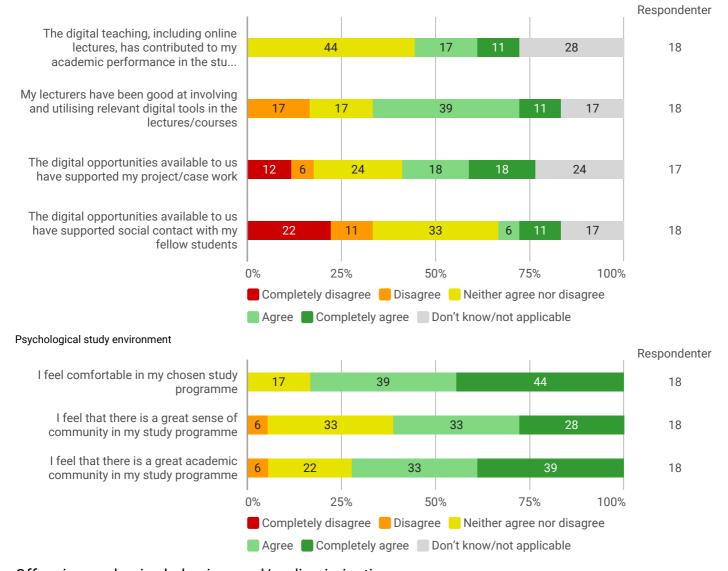

## Physical study environment

Digital study environment

Offensive or abusive behaviour and/or discrimination

Have you personally – during this semester – experienced or been a victim of offensive or abusive behaviour and/or discrimination during your studies (such as bullying, violence, sexual harassment, discrimination based on gender, ethnicity, etc.)?