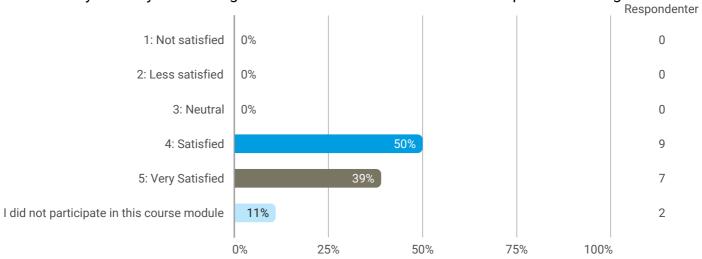

How would you rate your learning outcome of the course module "Sustainable transitions"?

How would you rate your learning outcome of the course module "Marcket creation an entrepreneurship"?

How would you rate your learning outcome of the course module "concept driven change"?