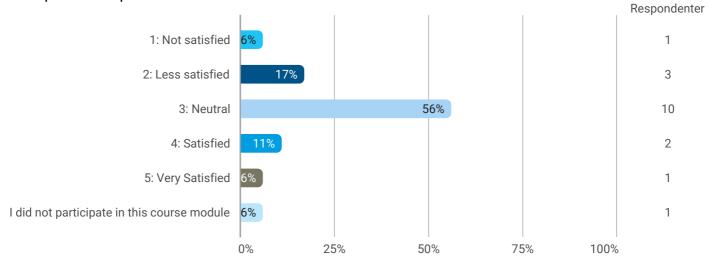

How would you rate your learning outcome of the course module "Sustainable transitions"?

How would you rate your learning outcome of the course module "Marcket creation an entrepreneurship"?

How would you rate your learning outcome of the course module "concept driven change"?