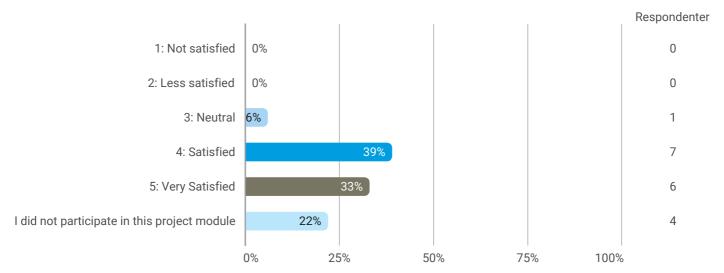

How would you rate your learning outcome of the project module "Design for sustainable transistions"?

During the semester: How many hours per week did you spend on preparation for and participation in the teaching, project writing, etc.?