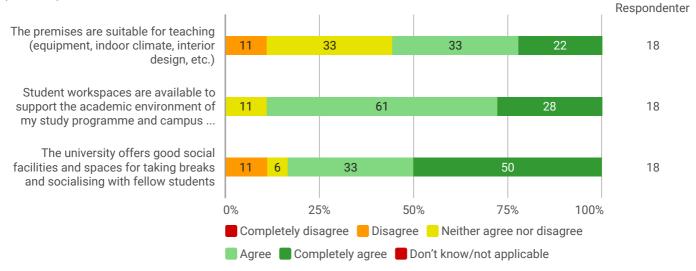

## Physical study environment

Digital study environment

Offensive or abusive behaviour and/or discrimination

Have you personally – during this semester – experienced or been a victim of offensive or abusive behaviour and/or discrimination during your studies (such as bullying, violence, sexual harassment, discrimination based on gender, ethnicity, etc.)?