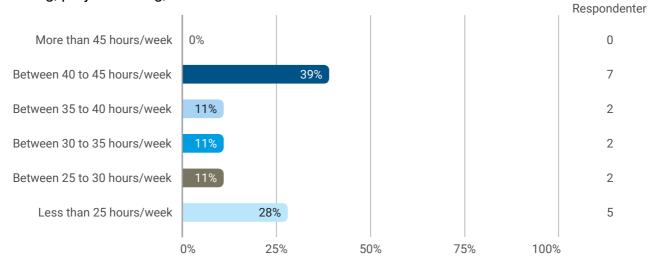

How would you rate your learning outcome of the project module "Design for sustainable transistions"?

During the semester: How many hours per week did you spend on preparation for and participation in the teaching, project writing, etc.?