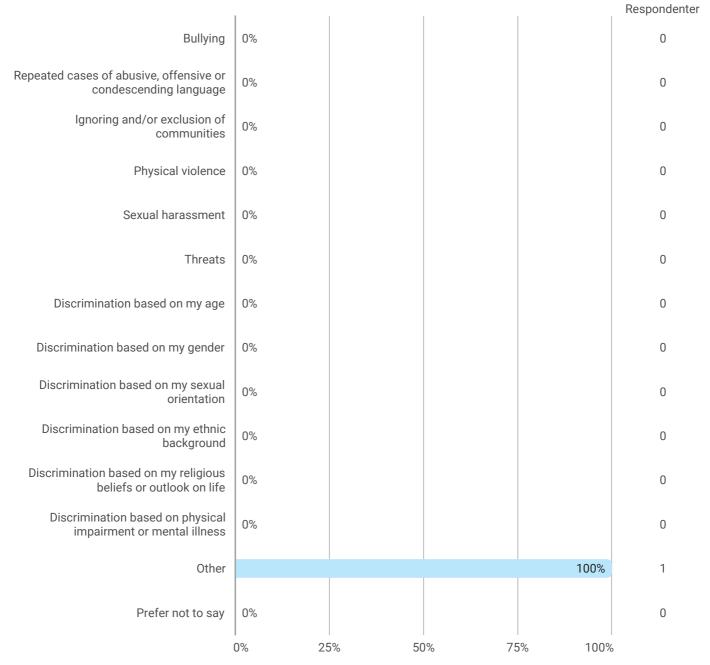

Which type(s) of abusive behaviour and/or discrimination have you experienced during your studies (Choose one or more of the following options)?

Which type(s) of abusive behaviour and/or discrimination have you experienced during your studies (Choose one or more of the following options)? - Other