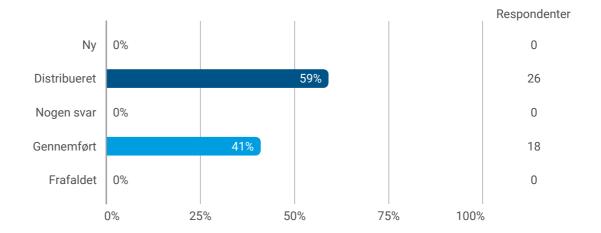

Which type(s) of abusive behaviour and/or discrimination have you experienced during your studies (Choose one or more of the following options)?



Which type(s) of abusive behaviour and/or discrimination have you experienced during your studies (Choose one or more of the following options)? - Other

· Highly Inappropriate comment (sexual)

Who has subjected you to abusive behaviour/discrimination during your studies (select one or more of the following options)?



Who has subjected you to abusive behaviour/discrimination during your studies (select one or more of the following options)? - Others

Student I do not know

Have you contacted anybody regarding your experience with abusive behaviour/discrimination?







## Do you feel that your enquiry has been heard?



## Samlet status