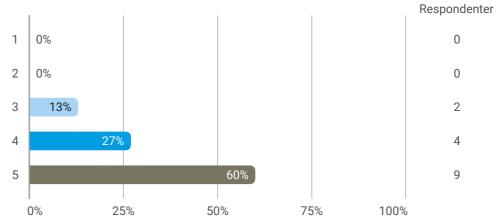

## Problem-based learning

How did you experience working with projects? Rate on a scale 1-5 (where 1 is the worst and 5 is the best)

How did you experience working problem based projects? Rate on a scale 1-5 (where 1 is the worst and 5 is the best)