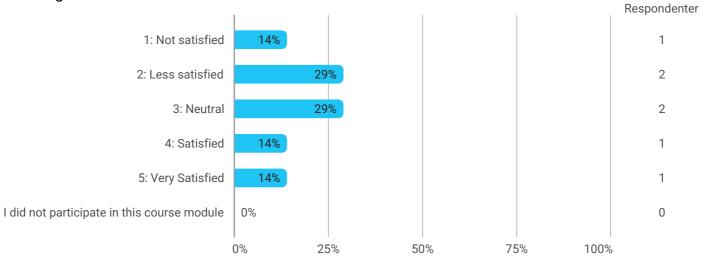

CiSU2 F21

How would you rate your learning outcome of the course module 'Theories of the network city'?

How would you rate your learning outcome of the course module 'The Socio-Technical Context of Planning'?