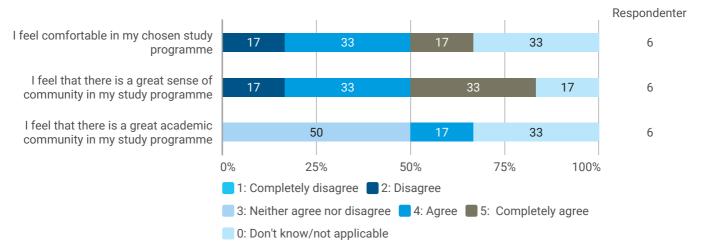

CiSU2 F21

How would you rate your learning outcome of the course module 'Theories of the network city'?

How would you rate your learning outcome of the course module 'The Socio-Technical Context of Planning'?