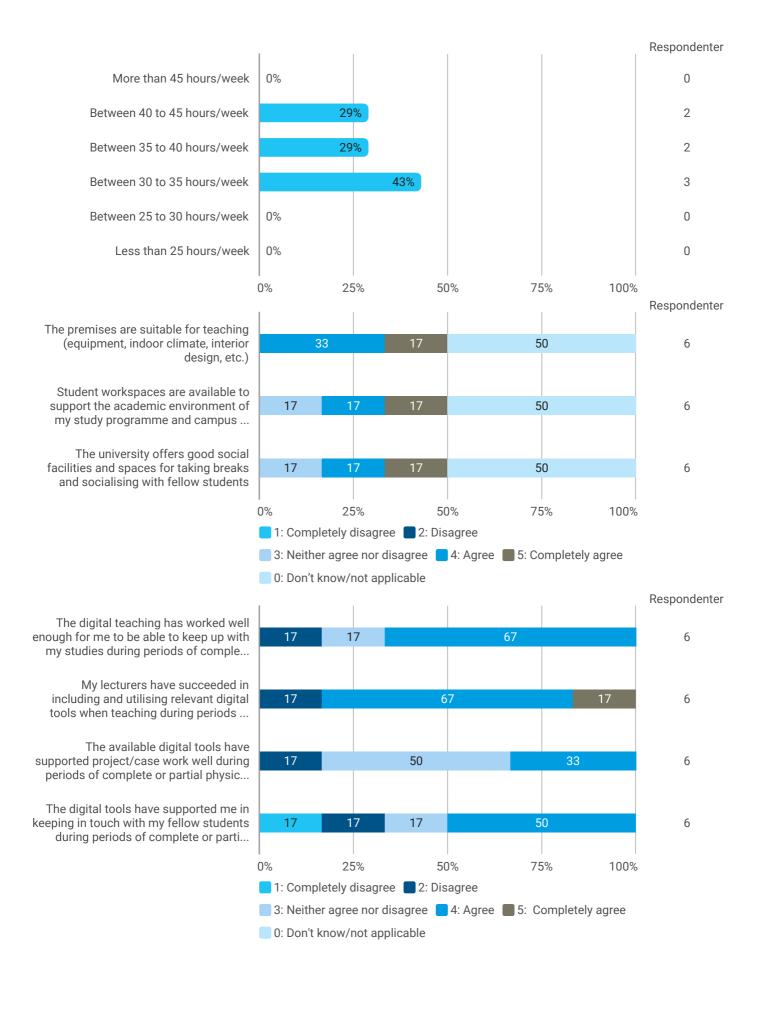

How would you rate your learning outcome of the project module 'Designing Smarter Cities'?

During the semester: How many hours per week did you spend on preparation for and participation in the teaching, project writing, etc.?