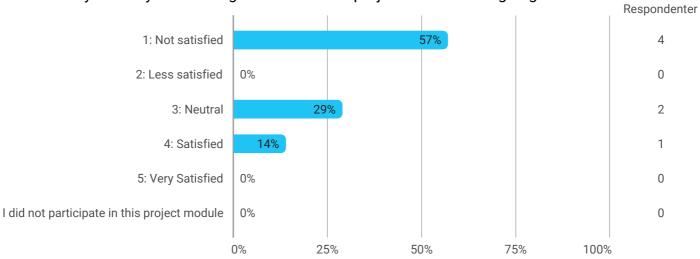

How would you rate your learning outcome of the project module 'Designing Smarter Cities'?

During the semester: How many hours per week did you spend on preparation for and participation in the teaching, project writing, etc.?