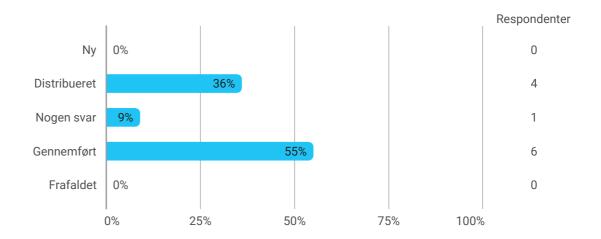

-----------------------|-------|-------|-------|---------|--------------|
| Fellow students                    |       |       |       |         | 0            |
| Lecturers                          |       |       |       |         | 0            |
| Administrative staff               |       |       |       |         | 0            |
| People from outside the university |       |       |       |         | 0            |
| Others                             |       |       |       |         | 0            |
| Prefer not to say                  |       |       |       |         | 0            |
|                                    | 0% 25 | 5% 50 | )% 75 | 5% 100% |              |

Have you contacted anybody regarding your experience with abusive behaviour/discrimination?



Respondenter