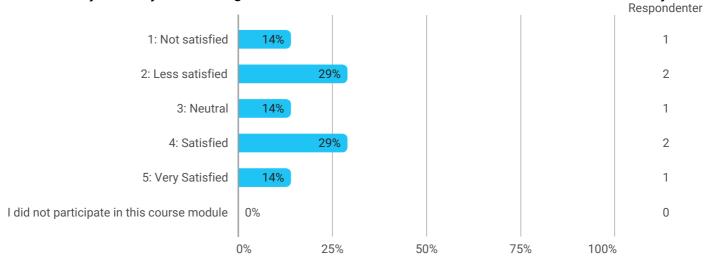

CiSU2 F21

How would you rate your learning outcome of the course module 'Theories of the network city'?

How would you rate your learning outcome of the course module 'The Socio-Technical Context of Planning'?