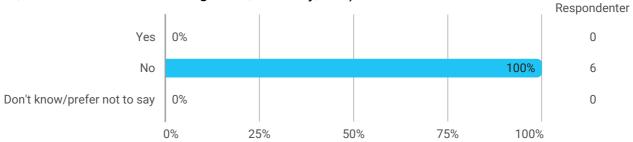

Have you personally - within the last 12 months - experienced or been a victim of offensive or abusive behaviour and/or discrimination dur-ing your studies (such as bullying, violence, sexual harassment, discrimination based on gender, ethnicity, etc.)?