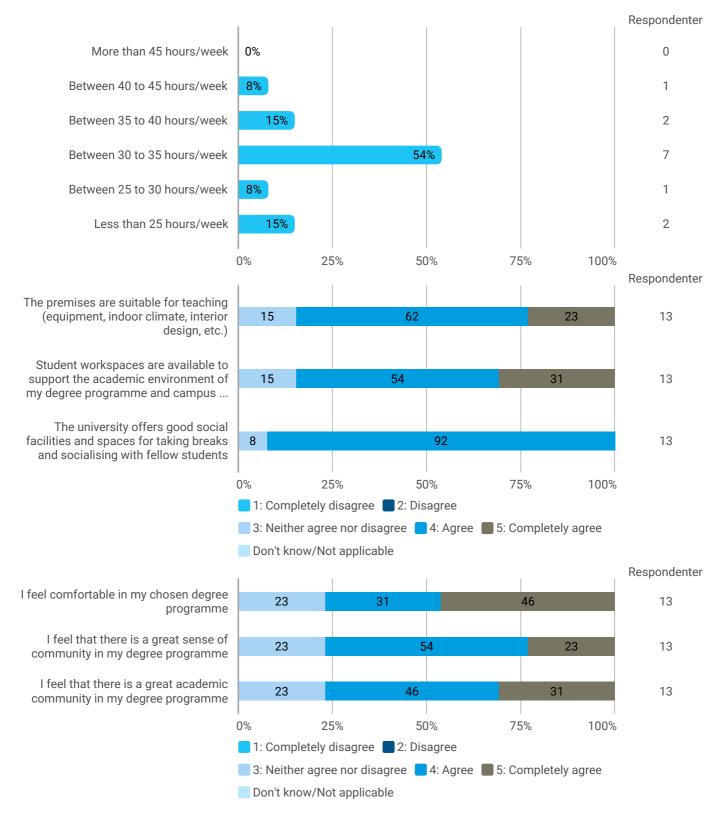

How would you rate your learning outcome of the project module Technological Innovation and Design?

During the semester: How many hours per week did you spend on preparation for and participation in the teaching, project writing, etc.?