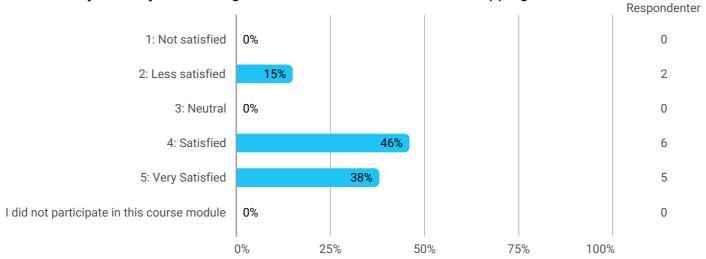

TB TAN8 KBH F20

How would you rate your learning outcome of the course module Mapping Controversies?

How would you rate your learning outcome of the course module Facilitation of Design Processes and Technological Innovation?