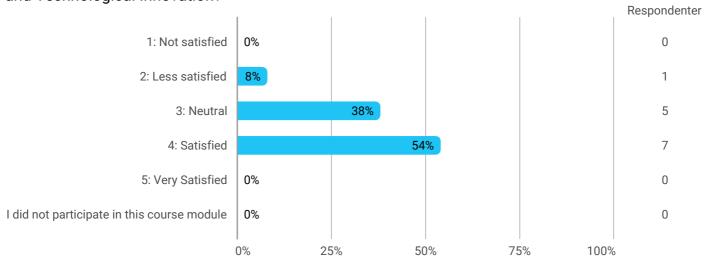

TB TAN8 KBH F20

How would you rate your learning outcome of the course module Mapping Controversies?

How would you rate your learning outcome of the course module Facilitation of Design Processes and Technological Innovation?