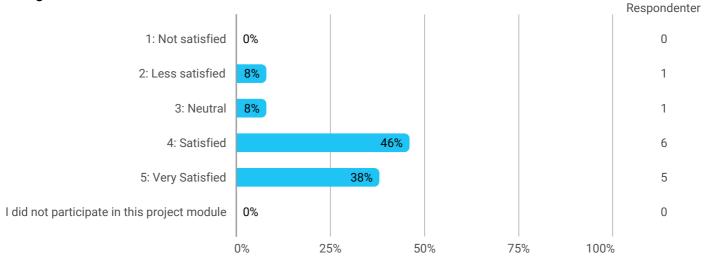

How would you rate your learning outcome of the project module Technological Innovation and Design?

During the semester: How many hours per week did you spend on preparation for and participation in the teaching, project writing, etc.?