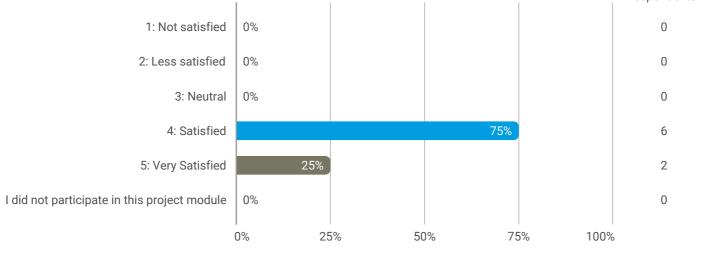

# How would you rate your learning outcome of the course module "Facilitation of Technological Design Processes and Innovation"?

How would you rate your learning outcome of the project module "Technological innovation and design"?