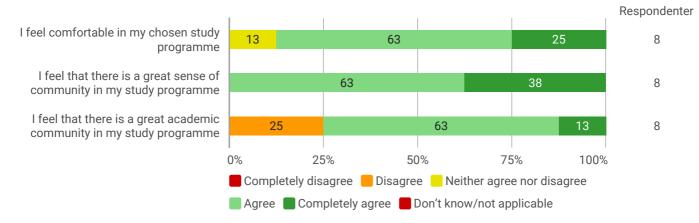

Student workspaces are available to support the academic environment of my study programme and campus ...

The university offers good social facilities and spaces for taking breaks and socialising with fellow students