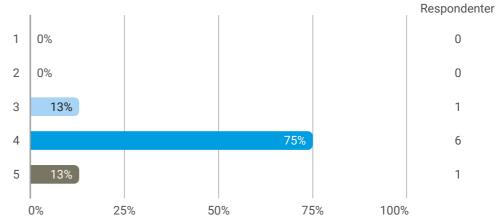

# How would you rate your learning outcome of the course module "Facilitation of Technological Design Processes and Innovation"?

How would you rate your learning outcome of the project module "Technological innovation and design"?