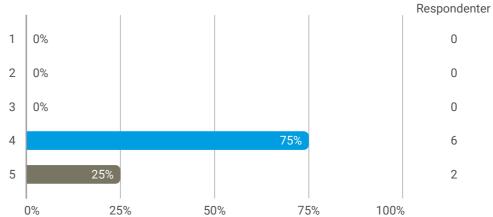

### How would you rate your learning outcome of the course module "Mapping controversies"?