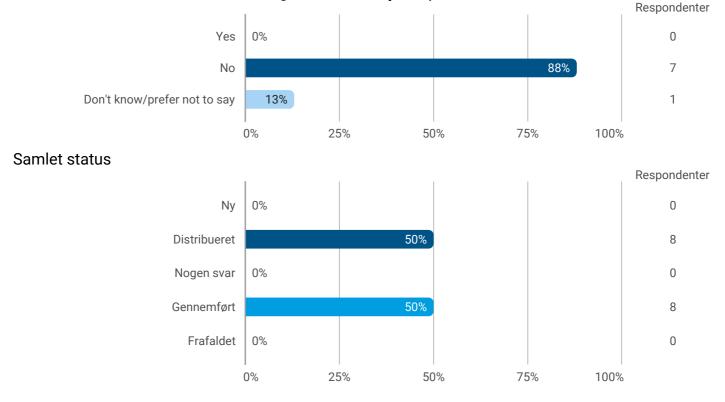

Offensive or abusive behaviour and/or discrimination

Have you personally – during this semester – experienced or been a victim of offensive or abusive behaviour and/or discrimination during your studies (such as bullying, violence, sexual harassment, discrimination based on gender, ethnicity, etc.)?