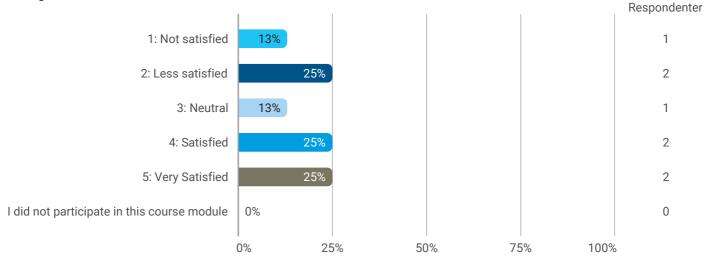

# How would you rate your learning outcome of the course module "Facilitation of Technological Design Processes and Innovation"?

How would you rate your learning outcome of the project module "Technological innovation and design"?