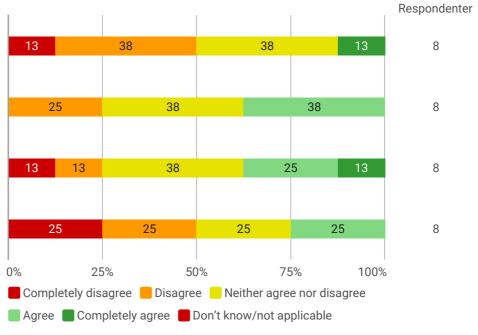

How did you experience working in groups? Rate on a scale 1-5 (where 1 is the worst and 5 is the best)

Physical study environment

The premises are suitable for teaching (equipment, indoor climate, interior design, etc.)

Student workspaces are available to support the academic environment of my study programme and campus ...

The university offers good social facilities and spaces for taking breaks and socialising with fellow students

#### Digital study environment

The digital teaching, including online lectures, has contributed to my academic performance in the stu...

My lecturers have been good at involving and utilising relevant digital tools in the lectures/courses

The digital opportunities available to us have supported my project/case work

The digital opportunities available to us have supported social contact with my fellow students

Psychological study environment