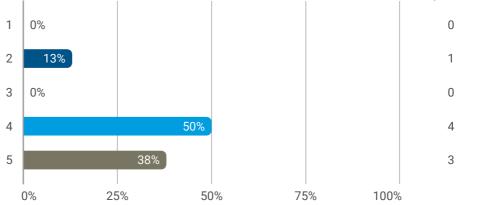

# How would you rate your learning outcome of the course module "Facilitation of Technological Design Processes and Innovation"?

How would you rate your learning outcome of the project module "Technological innovation and design"?