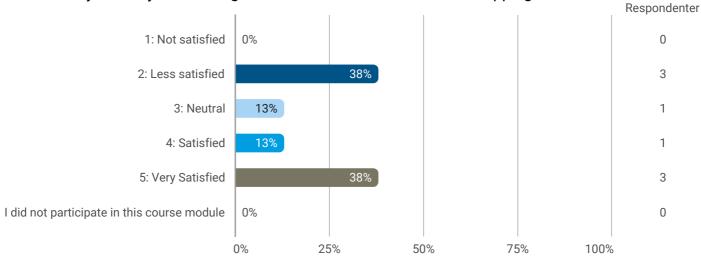

### How would you rate your learning outcome of the course module "Mapping controversies"?