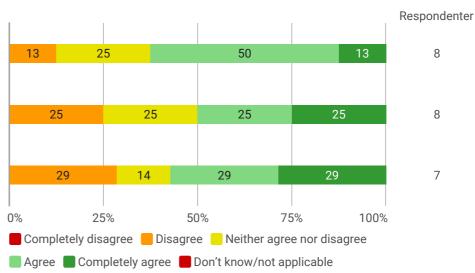

## Problem-based learning

How did you experience working with projects? Rate on a scale 1-5 (where 1 is the worst and 5 is the best)

How did you experience working problem based projects? Rate on a scale 1-5 (where 1 is the worst and 5 is the best)

How did you experience working in groups? Rate on a scale 1-5 (where 1 is the worst and 5 is the best)

Physical study environment

The premises are suitable for teaching (equipment, indoor climate, interior design, etc.)