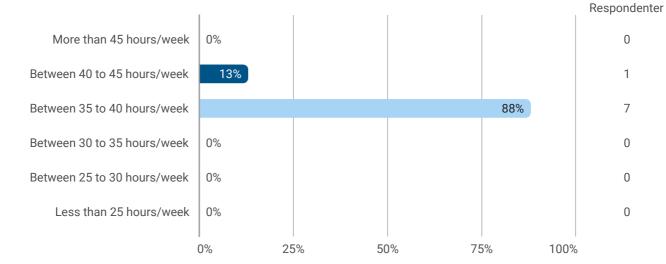

During the semester: How many hours per week did you spend on preparation for and participation in the teaching, project writing, etc.?