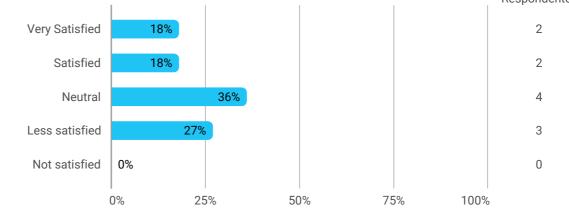

## Learning outcome of the teaching

How would you rate your learning outcome of the course module "Geocomputation and Spatial Analytics"?