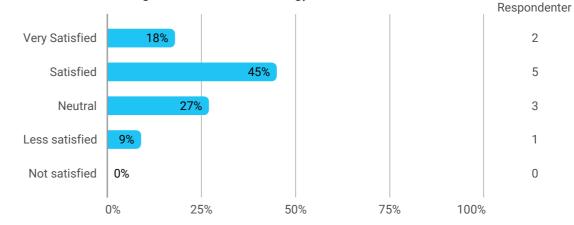

## How would you rate your learning outcome of the course module "Geovisualisation"?