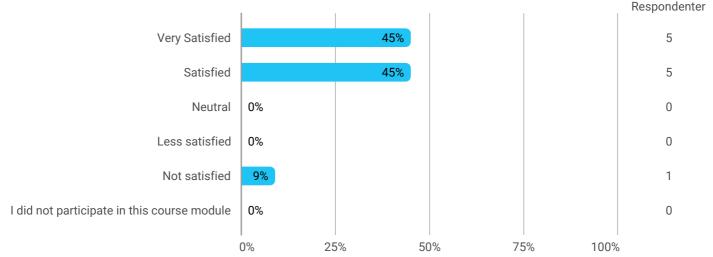

## How would you rate your learning outcome of the course module "Geovisualisation"?