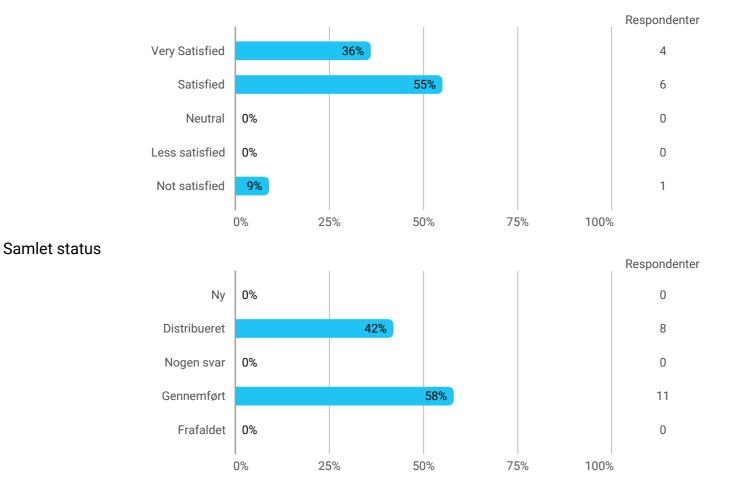

## How would you rate your learning outcome of the project module "GI - Integration, Applications and Society"?