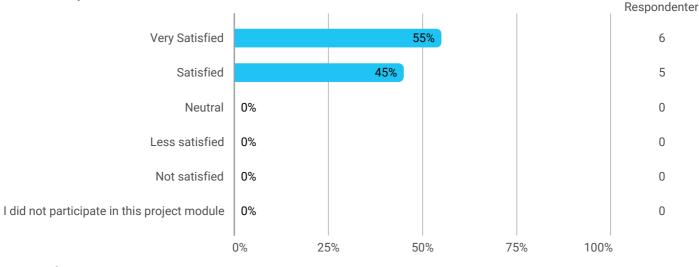

## How would you rate your learning outcome of the project module "GI - Integration, Applications and Society"?