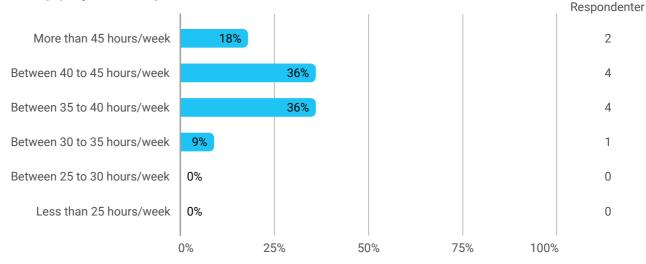

## Level of activity and motivation

GI2

During the semester: How many hours per week did you spend on preparation for and participation in the teaching, project writing, etc.?

Study environment including physical conditions and frames