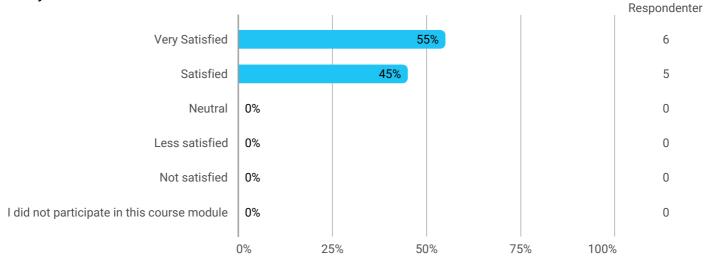

## Learning outcome of the teaching

How would you rate your learning outcome of the course module "Geocomputation and Spatial Analytics"?