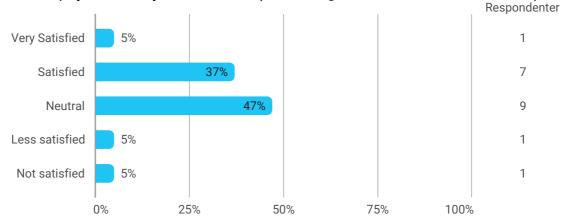

## Learning outcome

How would you rate your learning outcome of the project module "Design Research Project"?

How would you rate your learning outcome of the project module "Project-Oriented Study in an External Organisation"?