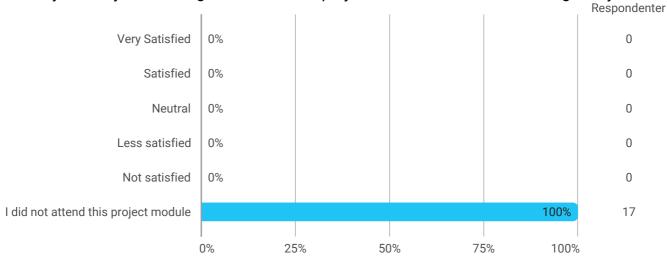

How would you rate your learning outcome of the project module "International Design Project"?

Level of activity and motivation

During the semester: How many hours per week did you spend on preparation for and participation