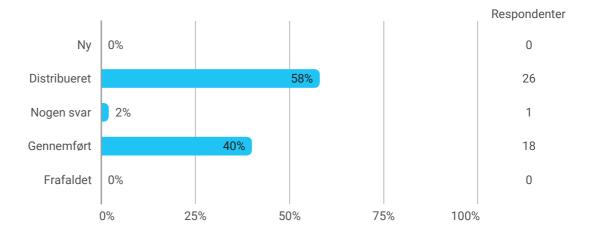

environment (health, ergonomics and indoor climate)?



How do you experience the aesthetic study environment (rooms and spaces and the degree to which these support activities, learning and social well-being)?



How do you experience the psychological study environment (relations to your fellow students, your teachers and the academic requirements and the opportunities for expressing yourself)?



## **Problem Based Learning**

How did you experience working with projects? Rate on a scale 1-5 (where 1 is the worst and 5 is the best)



How did you experience working problem based projects? Rate on a scale 1-5 (where 1 is the worst and 5 is the best)



How did you experience working problem based projects? Rate on a scale 1-5 (where 1 is the worst and 5 is the best)



## Samlet status