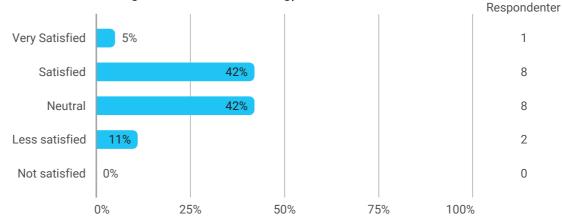

## Learning outcome

How would you rate your learning outcome of the project module "Design Research Project"?

How would you rate your learning outcome of the project module "Project-Oriented Study in an External Organisation"?