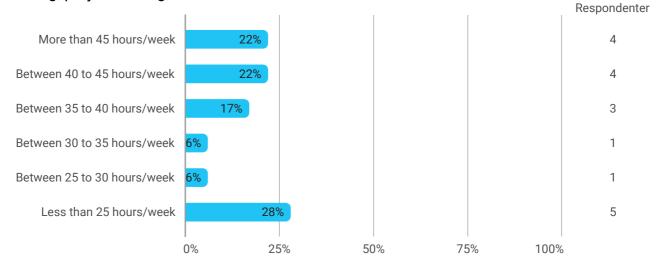

How would you rate your learning outcome of the project module "International Design Project"?

Level of activity and motivation

During the semester: How many hours per week did you spend on preparation for and participation

in the teaching, project writing, etc.?

Study environment including physical conditions and frames

How do you experience the physical study environment (health, ergonomics and indoor climate)?

How do you experience the aesthetic study environment (rooms and spaces and the degree to which these support activities, learning and social well-being)?