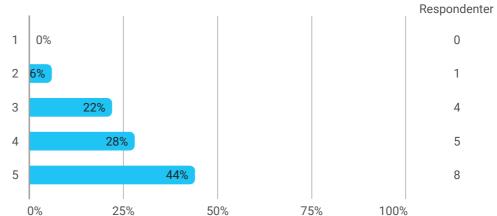

## **Problem Based Learning**

How did you experience working with projects? Rate on a scale 1-5 (where 1 is the worst and 5 is the best)

How did you experience working problem based projects? Rate on a scale 1-5 (where 1 is the worst and 5 is the best)

How did you experience working problem based projects? Rate on a scale 1-5 (where 1 is the worst and 5 is the best)