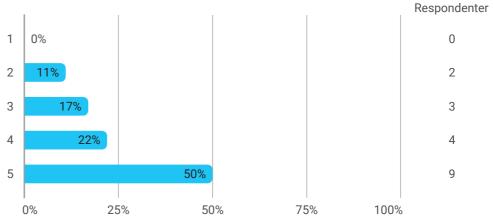

## **Problem Based Learning**

How did you experience working with projects? Rate on a scale 1-5 (where 1 is the worst and 5 is the best)

How did you experience working problem based projects? Rate on a scale 1-5 (where 1 is the worst and 5 is the best)