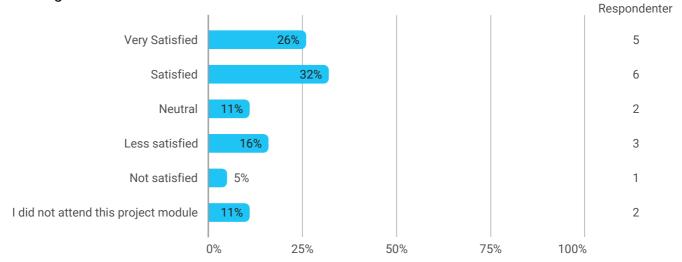

## Learning outcome

How would you rate your learning outcome of the project module "Design Research Project"?

How would you rate your learning outcome of the project module "Project-Oriented Study in an External Organisation"?