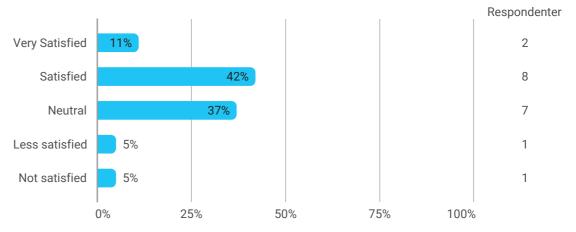

How would you rate your learning outcome of the project module "International Design Project"?

Level of activity and motivation

During the semester: How many hours per week did you spend on preparation for and participation