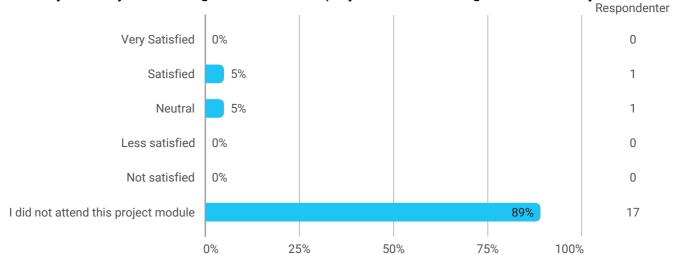

## Learning outcome

How would you rate your learning outcome of the project module "Design Research Project"?

How would you rate your learning outcome of the project module "Project-Oriented Study in an External Organisation"?