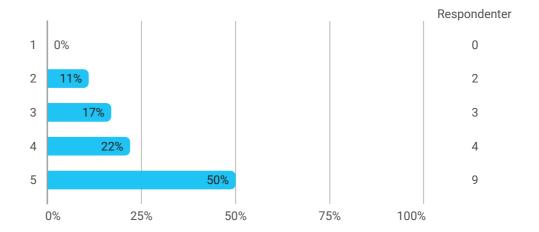

How did you experience working problem based projects? Rate on a scale 1-5 (where 1 is the worst and 5 is the best)