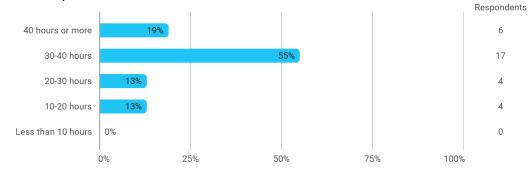

# Have you been in an internship in Denmark or abroad this semester?

All things considered, this semester I have on average spent this many hours on my studies per week (please include the hours spent on classes, preparation of classes, project work, and other study related activities during the semester):