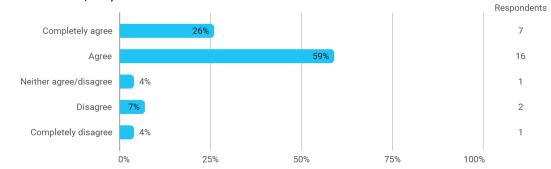

Based on these figures, to which extent would you agree or disagree with the following statement: I estimate that my total work effort during the semester was satisfactory

At the beginning of the semester, students were clearly informed about study activities and coherence between study activities in the semester.