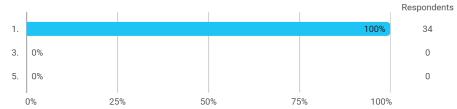

# Which semester did you just conclude?

Did you have a study period abroad/in Denmark this semester?