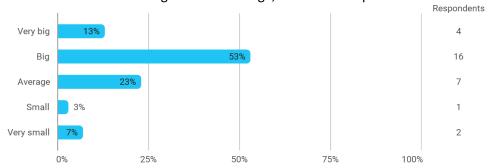

# How was your overall benefit of the semester with regard to knowledge, skills and competencies?