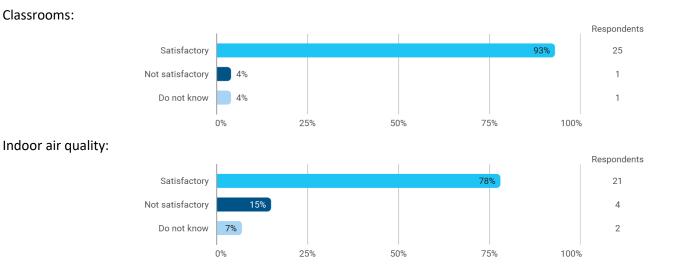

#### **Physical Study Environment**

How were the physical conditions during the semester?