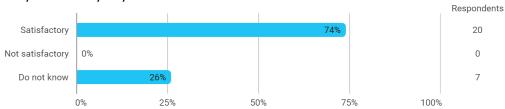

Based on these figures, to which extent would you agree or disagree with the following statement: I estimate that my total work effort during the semester was satisfactory

At the beginning of the semester, students were clearly informed about study activities and coherence between study activities in the semester.