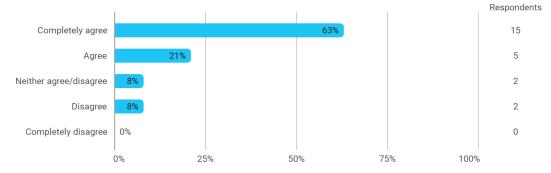

Based on these figures, to which extent would you agree or disagree with the following statement: I estimate that my total work effort during the semester was satisfactory

At the beginning of the semester, students were clearly informed about study activities and coherence between study activities in the semester.