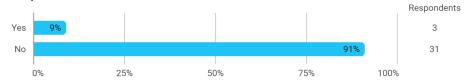

# Have you been in an internship in Denmark or abroad this semester?

All things considered, this semester I have on average spent this many hours on my studies per week (please include the hours spent on classes, preparation of classes, project work, and other study related activities during the semester):