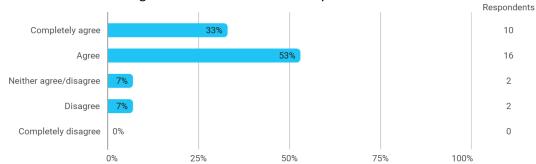

Based on these figures, to which extent would you agree or disagree with the following statement: I estimate that my total work effort during the semester was satisfactory

At the beginning of the semester, students were clearly informed about study activities and coherence between study activities in the semester.