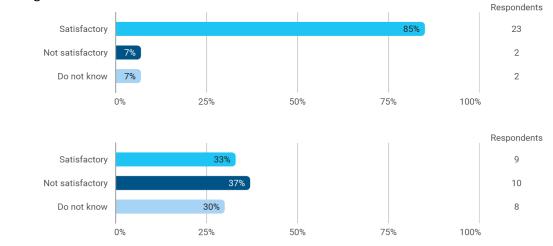

# Possibility of socializing

# Cafeteria

Your evaluation of the study community at your education

To which extent do you agree or disagree with the following statements: I thrive at my education