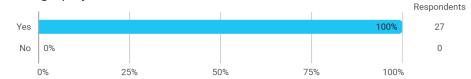

# Have you been in an internship in Denmark or abroad this semester?

All things considered, this semester I have on average spent this many hours on my studies per week (please include the hours spent on classes, preparation of classes, project work, and other study related activities during the semester):