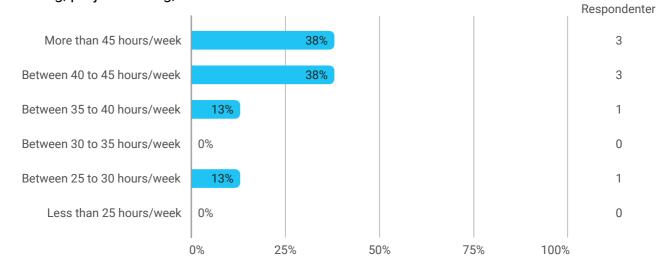

Level of activity and motivation

During the semester: How many hours per week did you spend on preparation for and participation in the teaching, project writing, etc.?

How did you experience working with projects? Rate on a scale 1-5 (where 1 is the worst and 5 is the best)