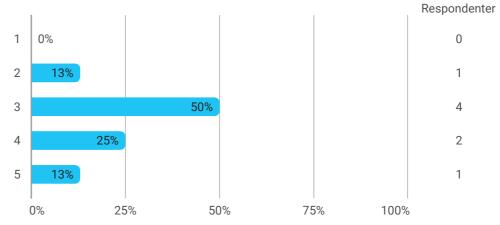

Level of activity and motivation

During the semester: How many hours per week did you spend on preparation for and participation in the teaching, project writing, etc.?

How did you experience working with projects? Rate on a scale 1-5 (where 1 is the worst and 5 is the best)

How did you experience working problem based projects? Rate on a scale 1-5 (where 1 is the worst and 5 is the best)

How did you experience working in groups? Rate on a scale 1-5 (where 1 is the worst and 5 is the best)