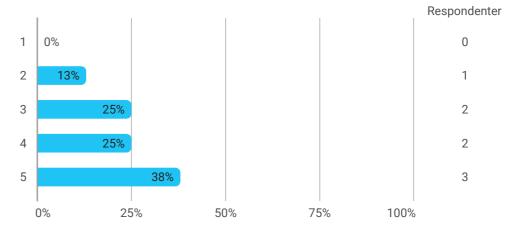

How did you experience working problem based projects? Rate on a scale 1-5 (where 1 is the worst and 5 is the best)

How did you experience working in groups? Rate on a scale 1-5 (where 1 is the worst and 5 is the best)