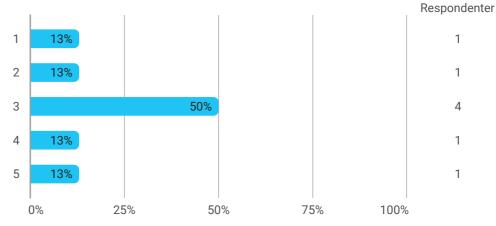

Level of activity and motivation

During the semester: How many hours per week did you spend on preparation for and participation in the teaching, project writing, etc.?

How did you experience working with projects? Rate on a scale 1-5 (where 1 is the worst and 5 is the best)

How did you experience working problem based projects? Rate on a scale 1-5 (where 1 is the worst and 5 is the best)

How did you experience working in groups? Rate on a scale 1-5 (where 1 is the worst and 5 is the best)