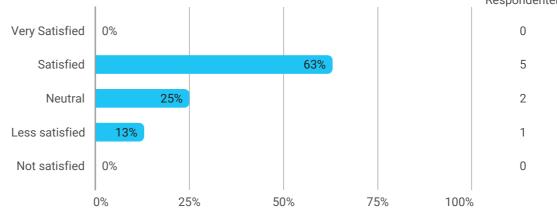

How would you rate your learning outcome of the course module "Geocomputation and Spatial Analytics Positioning"?

How would you rate your learning outcome of the project module "Surveying, Geoinformatics and Land "?