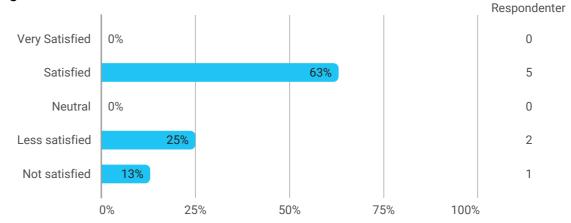

How would you rate your learning outcome of the course module "Geocomputation and Spatial Analytics Positioning"?

How would you rate your learning outcome of the project module "Surveying, Geoinformatics and Land "?