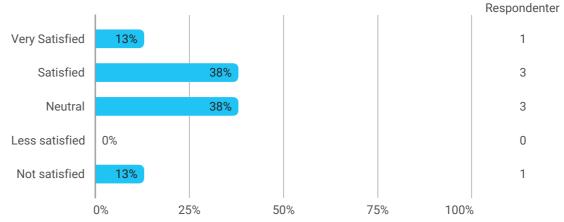

How would you rate your learning outcome of the course module "SManagement in a Crossdisciplinary Perspective"?

How would you rate your learning outcome of the course module "Managing the use of Land"? Respondenter