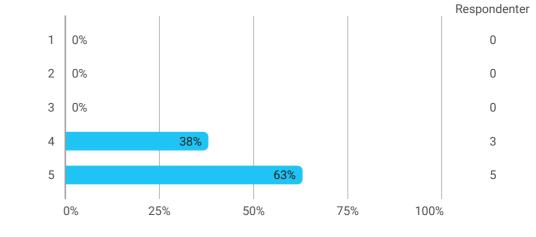

How did you experience working problem based projects? Rate on a scale 1-5 (where 1 is the worst and 5 is the best)

How did you experience working in groups? Rate on a scale 1-5 (where 1 is the worst and 5 is the best)