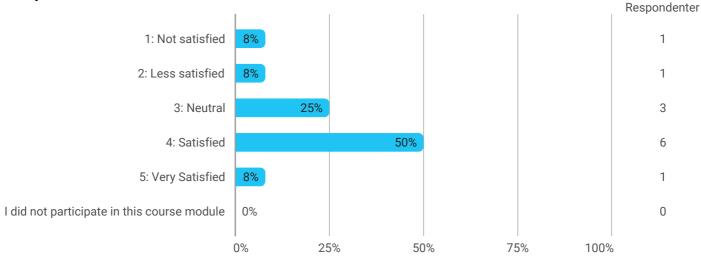

## How would you rate your learning outcome of the course module: Geocomputation and Spatial Analytic?