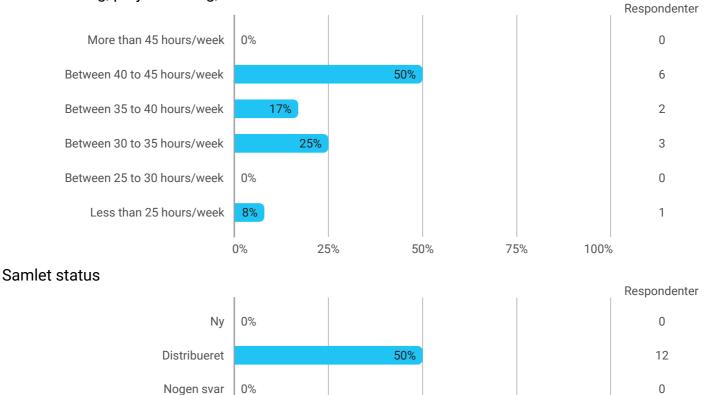

During the semester: How many hours per week did you spend on preparation for and participation in the teaching, project writing, etc.?

50%

50%

75%

12

0

100%

Gennemført