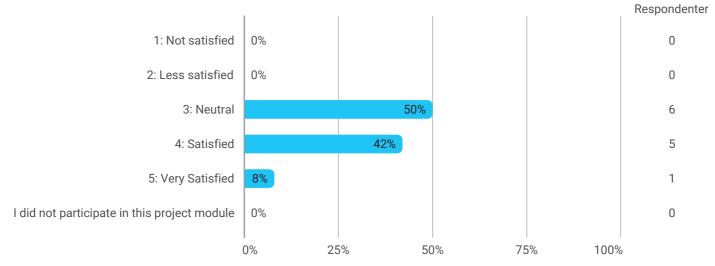

## How would you rate your learning outcome of the course module: Positioning?

How would you rate your learning outcome of the project module: Surveying, Geoinformatics and Land Management in a Cross-disciplinary Perspective?