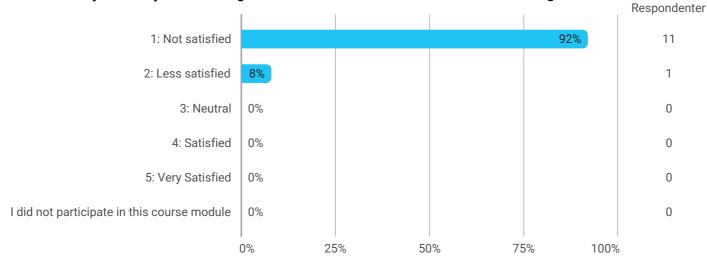

## How would you rate your learning outcome of the course module: Positioning?

How would you rate your learning outcome of the project module: Surveying, Geoinformatics and Land Management in a Cross-disciplinary Perspective?