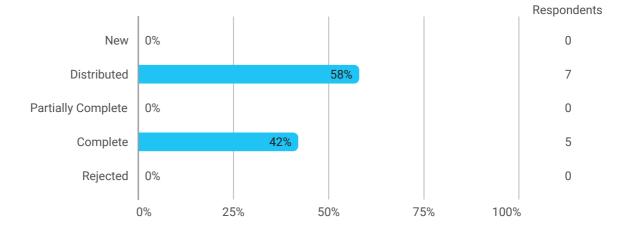

### 1. Do you expect to complete the programme this summer? (yes / no)



### 2. To what extent has the programme lived up to your expectations?



## 3. How do you assess the academic level?



### 4. How do you assess the academic content?



5. How do you assess the coherence of the programme?



#### 9. How has your study load been?



10. How many hours have you in average been studying per week?



11. How many semester projects have you done in collaboration with external partners?



12. During your bachelor's programme, how many hours a week have you in average been working in a paid job and/or doing voluntary work?



# Language



## **Overall Status**