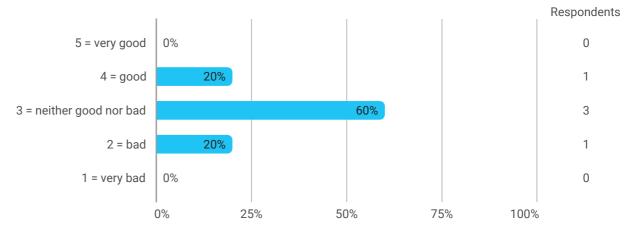

### 4. How do you assess the academic content?

5. How do you assess the coherence of the programme?