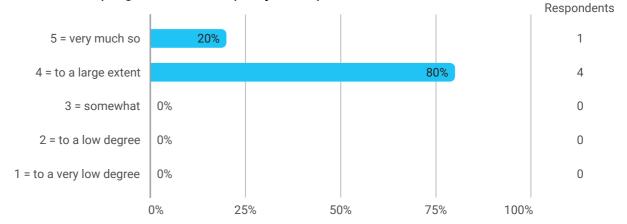

### 1. Do you expect to complete the programme this summer? (yes / no)



### 2. To what extent has the programme lived up to your expectations?



## 3. How do you assess the academic level?



### 4. How do you assess the academic content?



5. How do you assess the coherence of the programme?



#### 9. How has your study load been?



10. How many hours have you in average been studying per week?



11. How many semester projects have you done in collaboration with external partners?



12. During your bachelor's programme, how many hours a week have you in average been working in a paid job and/or doing voluntary work?



# Language



## **Overall Status**