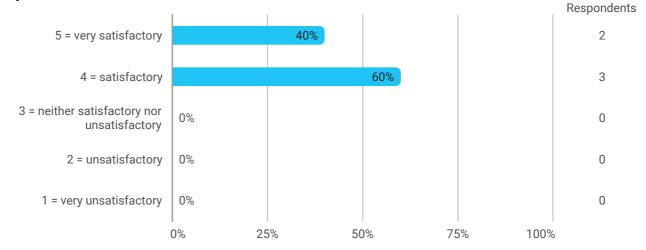

### 4. How do you assess the academic content?

5. How do you assess the coherence of the programme?