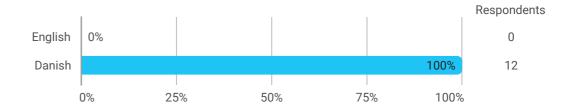

### 1. Do you expect to complete the programme this summer? (yes / no)



### 2. To what extent has the programme lived up to your expectations?



## 3. How do you assess the academic level?



### 4. How do you assess the academic content?



5. How do you assess the coherence of the programme?



#### 9. How has your study load been?



10. How many hours have you in average been studying per week?



11. How many semester projects have you done in collaboration with external partners?



12. During your bachelor's programme, how many hours a week have you in average been working in a paid job and/or doing voluntary work?



# Language



## **Overall Status**