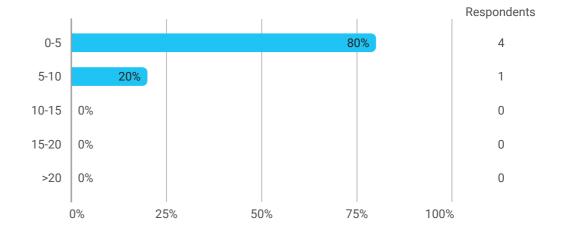

#### 9. How has your study load been?

10. How many hours have you in average been studying per week?

11. How many semester projects have you done in collaboration with external partners?

12. During your bachelor's programme, how many hours a week have you in average been working in a paid job and/or doing voluntary work?