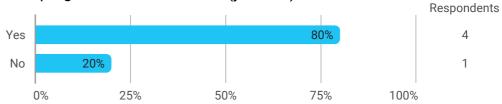

### 1. Do you expect to complete the programme this summer? (yes / no)



### 2. To what extent has the programme lived up to your expectations?



## 3. How do you assess the academic level?



### 4. How do you assess the academic content?



5. How do you assess the coherence of the programme?



#### 9. How has your study load been?



10. How many hours have you in average been studying per week?



11. How many semester projects have you done in collaboration with external partners?



12. During your bachelor's programme, how many hours a week have you in average been working in a paid job and/or doing voluntary work?



# Language



## **Overall Status**