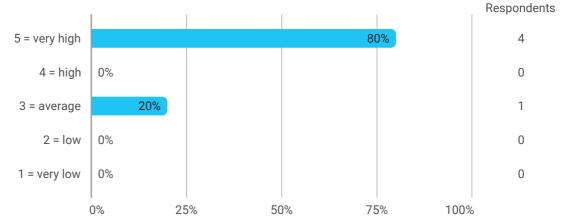

### 1. Do you expect to complete the programme this summer? (yes / no)



### 2. To what extent has the programme lived up to your expectations?



## 3. How do you assess the academic level?



### 4. How do you assess the academic content?



5. How do you assess the coherence of the programme?



#### 9. How has your study load been?



10. How many hours have you in average been studying per week?



11. How many semester projects have you done in collaboration with external partners?



12. During your bachelor's programme, how many hours a week have you in average been working in a paid job and/or doing voluntary work?



# Language



## **Overall Status**