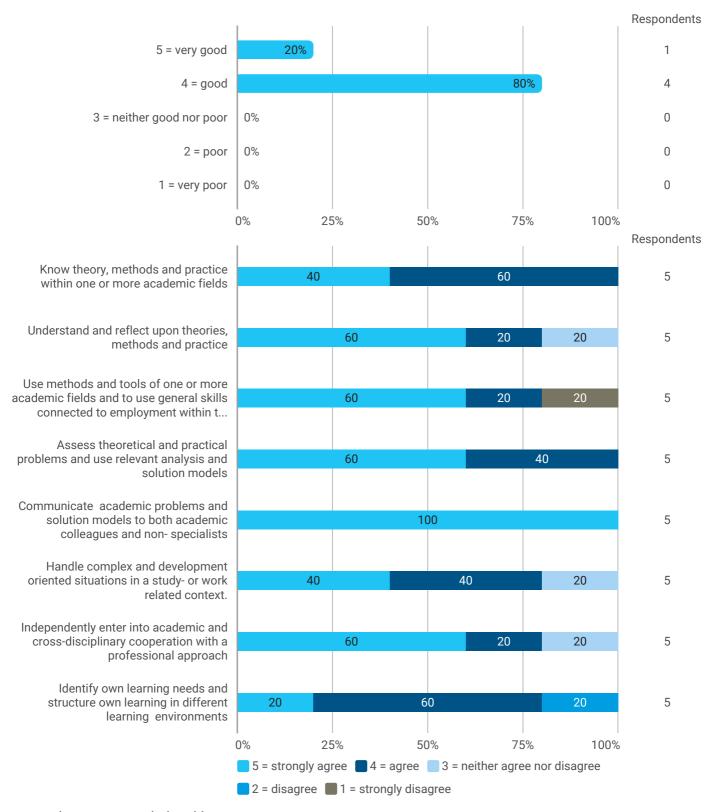

## 3. How do you assess the academic level?

### 4. How do you assess the academic content?

5. How do you assess the coherence of the programme?