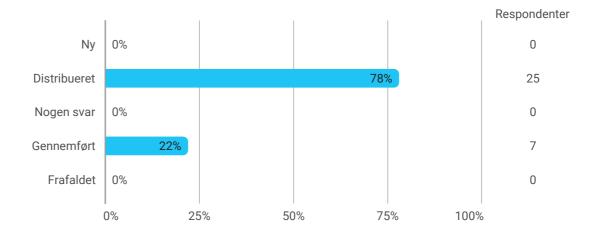

SusCi1 E20

How would you rate your learning outcome of the course module: Theories of Science and Research Designs?



How would you rate your learning outcome of the course module: Transitioning from Wasteful to Sustainable Cities?



How would you rate your learning outcome of the course module: Energy Planning for Substainable Cities?



How would you rate your learning outcome of the project module: Waste Management, Resources and Energy Planning in Sustainable Cities?



During the semester: How many hours per week did you spend on preparation for and participation in the teaching, project writing, etc.?



## Samlet status