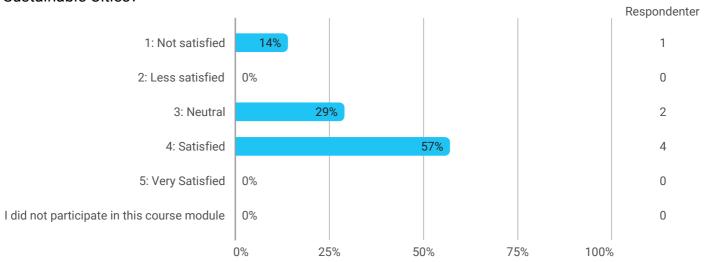

SusCi1 E20

How would you rate your learning outcome of the course module: Theories of Science and Research Designs?

How would you rate your learning outcome of the course module: Transitioning from Wasteful to Sustainable Cities?