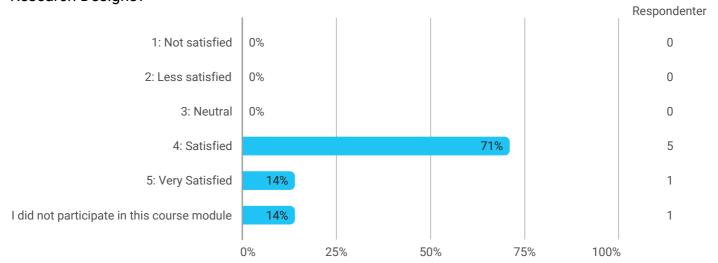

SusCi1 E20

How would you rate your learning outcome of the course module: Theories of Science and Research Designs?

How would you rate your learning outcome of the course module: Transitioning from Wasteful to Sustainable Cities?