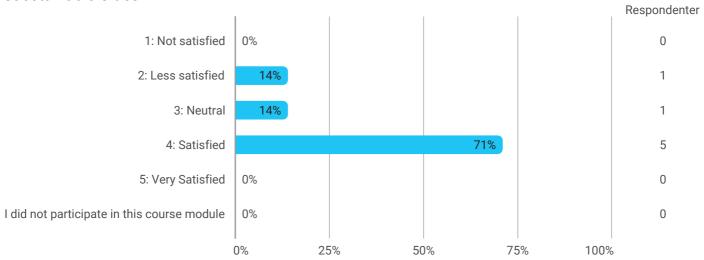

How would you rate your learning outcome of the course module: Energy Planning for Substainable Cities?

How would you rate your learning outcome of the project module: Waste Management, Resources and Energy Planning in Sustainable Cities?