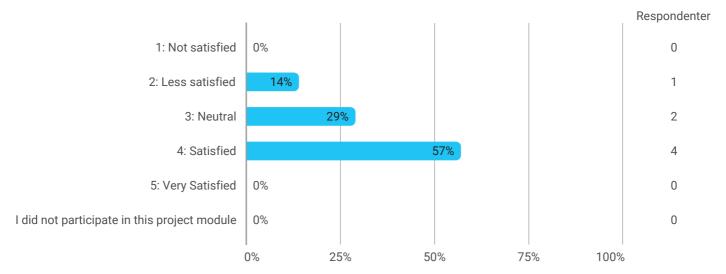

How would you rate your learning outcome of the course module: Energy Planning for Substainable Cities?

How would you rate your learning outcome of the project module: Waste Management, Resources and Energy Planning in Sustainable Cities?