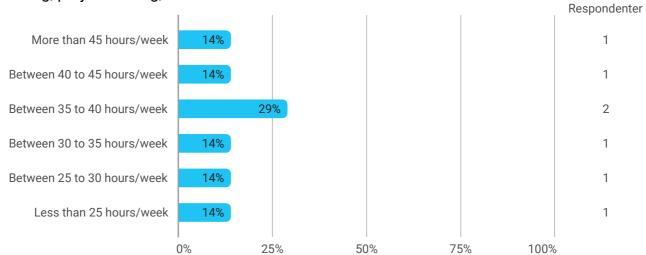

During the semester: How many hours per week did you spend on preparation for and participation in the teaching, project writing, etc.?