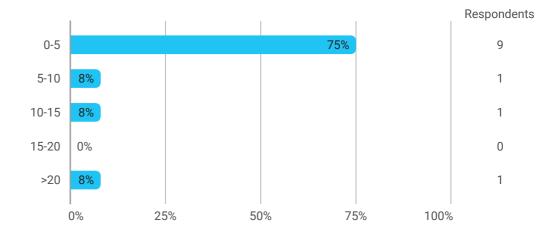

#### 9. How has your study load been?

10. How many hours have you in average been studying per week?

11. How many semester projects have you done in collaboration with external partners?

12. During your bachelor's programme, how many hours a week have you in average been working in a paid job and/or doing voluntary work?