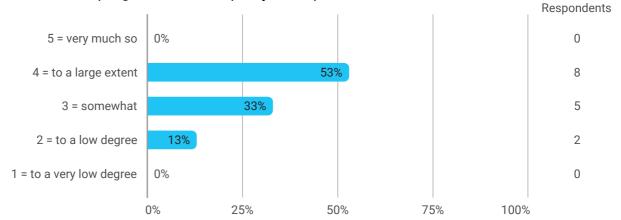

### 1. Do you expect to complete the programme this summer? (yes / no)



### 2. To what extent has the programme lived up to your expectations?



# 3. How do you assess the academic level?



### 4. How do you assess the academic content?



5. How do you assess the coherence of the programme?



#### 9. How has your study load been?



10. How many hours have you in average been studying per week?



11. How many semester projects have you done in collaboration with external partners?



12. During your bachelor's programme, how many hours a week have you in average been working in a paid job and/or doing voluntary work?



# Language



# **Overall Status**