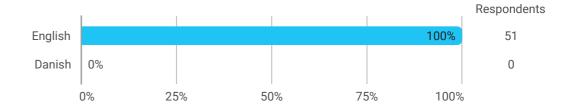

### 1. Do you expect to complete the programme this summer? (yes / no)



### 2. To what extent has the programme lived up to your expectations?



# 3. How do you assess the academic level?



### 4. How do you assess the academic content?



5. How do you assess the coherence of the programme?



#### 9. How has your study load been?



10. How many hours have you in average been studying per week?



11. How many semester projects have you done in collaboration with external partners?



12. During your bachelor's programme, how many hours a week have you in average been working in a paid job and/or doing voluntary work?



# Language



# **Overall Status**