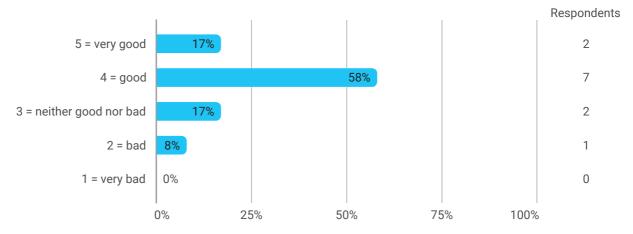

### 4. How do you assess the academic content?

5. How do you assess the coherence of the programme?