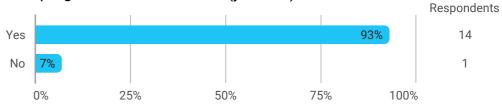

### 1. Do you expect to complete the programme this summer? (yes / no)



### 2. To what extent has the programme lived up to your expectations?



# 3. How do you assess the academic level?



### 4. How do you assess the academic content?



5. How do you assess the coherence of the programme?



#### 9. How has your study load been?



10. How many hours have you in average been studying per week?



11. How many semester projects have you done in collaboration with external partners?



12. During your bachelor's programme, how many hours a week have you in average been working in a paid job and/or doing voluntary work?



# Language



# **Overall Status**