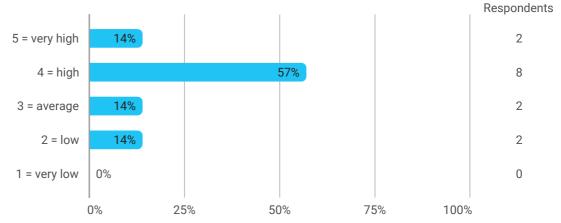

### 1. Do you expect to complete the programme this summer? (yes / no)



### 2. To what extent has the programme lived up to your expectations?



# 3. How do you assess the academic level?



### 4. How do you assess the academic content?



5. How do you assess the coherence of the programme?



#### 9. How has your study load been?



10. How many hours have you in average been studying per week?



11. How many semester projects have you done in collaboration with external partners?



12. During your bachelor's programme, how many hours a week have you in average been working in a paid job and/or doing voluntary work?



# Language



# **Overall Status**