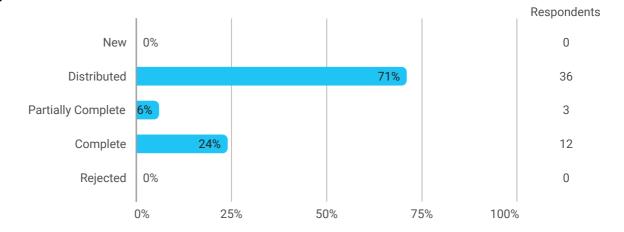

### 1. Do you expect to complete the programme this summer? (yes / no)



### 2. To what extent has the programme lived up to your expectations?



# 3. How do you assess the academic level?



### 4. How do you assess the academic content?



5. How do you assess the coherence of the programme?



#### 9. How has your study load been?



10. How many hours have you in average been studying per week?



11. How many semester projects have you done in collaboration with external partners?



12. During your bachelor's programme, how many hours a week have you in average been working in a paid job and/or doing voluntary work?



# Language



# **Overall Status**