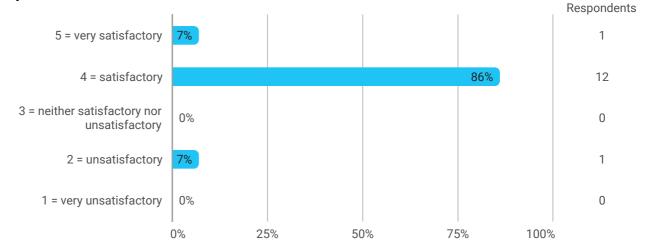

### 4. How do you assess the academic content?

5. How do you assess the coherence of the programme?