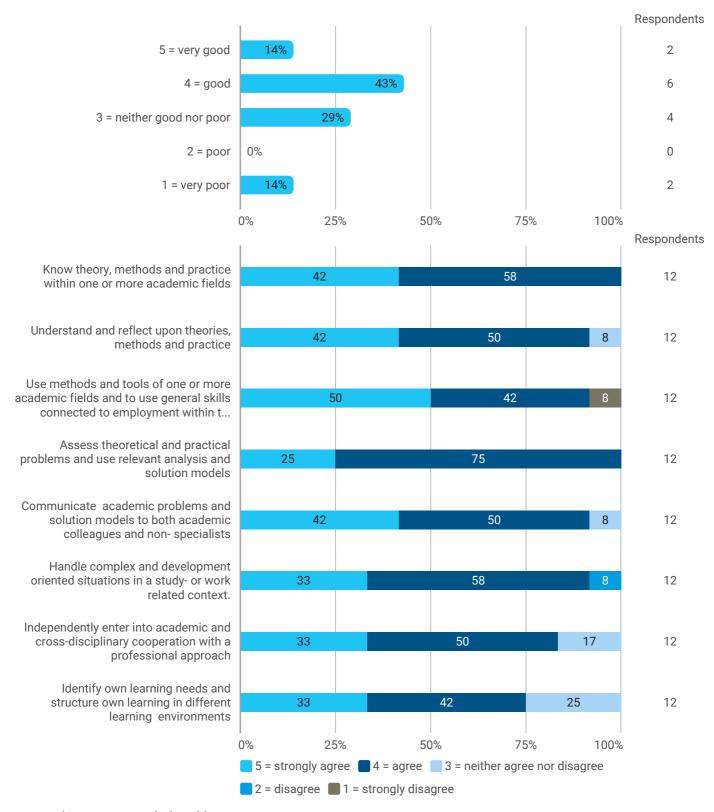

### 1. Do you expect to complete the programme this summer? (yes / no)



### 2. To what extent has the programme lived up to your expectations?



# 3. How do you assess the academic level?



### 4. How do you assess the academic content?



5. How do you assess the coherence of the programme?



#### 9. How has your study load been?



10. How many hours have you in average been studying per week?



11. How many semester projects have you done in collaboration with external partners?



12. During your bachelor's programme, how many hours a week have you in average been working in a paid job and/or doing voluntary work?



# Language



# **Overall Status**