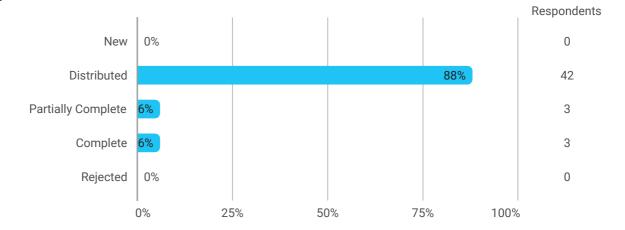

### 1. Do you expect to complete the programme this summer? (yes / no)



### 2. To what extent has the programme lived up to your expectations?



## 3. How do you assess the academic level?



#### 4. How do you assess the academic content?



5. How do you assess the coherence of the programme?



#### 9. How has your study load been?



10. How many hours have you in average been studying per week?



11. How many semester projects have you done in collaboration with external partners?



12. During your bachelor's programme, how many hours a week have you in average been working in a paid job and/or doing voluntary work?



# Language



## **Overall Status**