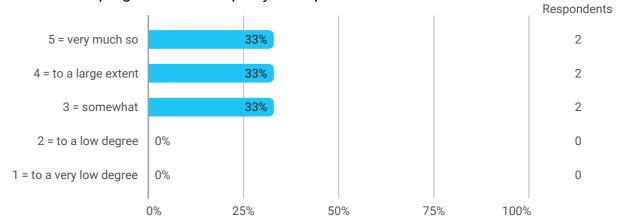

### 1. Do you expect to complete the programme this summer? (yes / no)



### 2. To what extent has the programme lived up to your expectations?



## 3. How do you assess the academic level?



#### 4. How do you assess the academic content?



5. How do you assess the coherence of the programme?



#### 9. How has your study load been?



10. How many hours have you in average been studying per week?



11. How many semester projects have you done in collaboration with external partners?



12. During your bachelor's programme, how many hours a week have you in average been working in a paid job and/or doing voluntary work?



# Language



## **Overall Status**