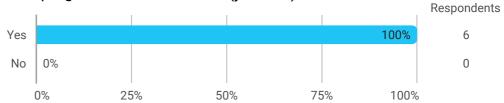

### 1. Do you expect to complete the programme this summer? (yes / no)



### 2. To what extent has the programme lived up to your expectations?



## 3. How do you assess the academic level?



#### 4. How do you assess the academic content?



5. How do you assess the coherence of the programme?



#### 9. How has your study load been?



10. How many hours have you in average been studying per week?



11. How many semester projects have you done in collaboration with external partners?



12. During your bachelor's programme, how many hours a week have you in average been working in a paid job and/or doing voluntary work?



# Language



## **Overall Status**