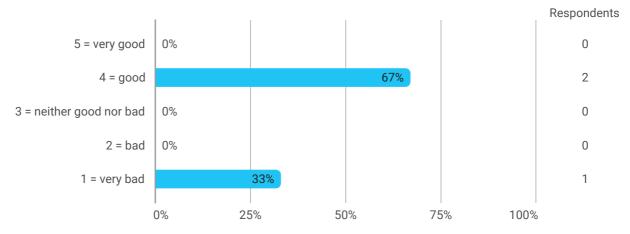

#### 4. How do you assess the academic content?

5. How do you assess the coherence of the programme?