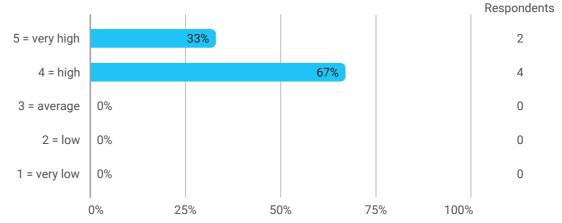

### 1. Do you expect to complete the programme this summer? (yes / no)



### 2. To what extent has the programme lived up to your expectations?



## 3. How do you assess the academic level?



#### 4. How do you assess the academic content?



5. How do you assess the coherence of the programme?



#### 9. How has your study load been?



10. How many hours have you in average been studying per week?



11. How many semester projects have you done in collaboration with external partners?



12. During your bachelor's programme, how many hours a week have you in average been working in a paid job and/or doing voluntary work?



# Language



## **Overall Status**