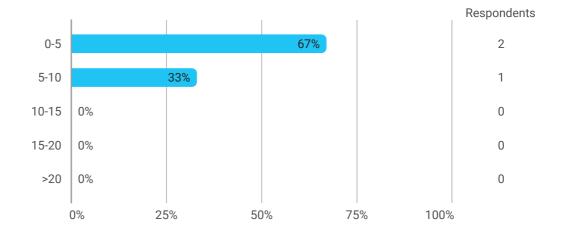

#### 9. How has your study load been?

10. How many hours have you in average been studying per week?

11. How many semester projects have you done in collaboration with external partners?

12. During your bachelor's programme, how many hours a week have you in average been working in a paid job and/or doing voluntary work?