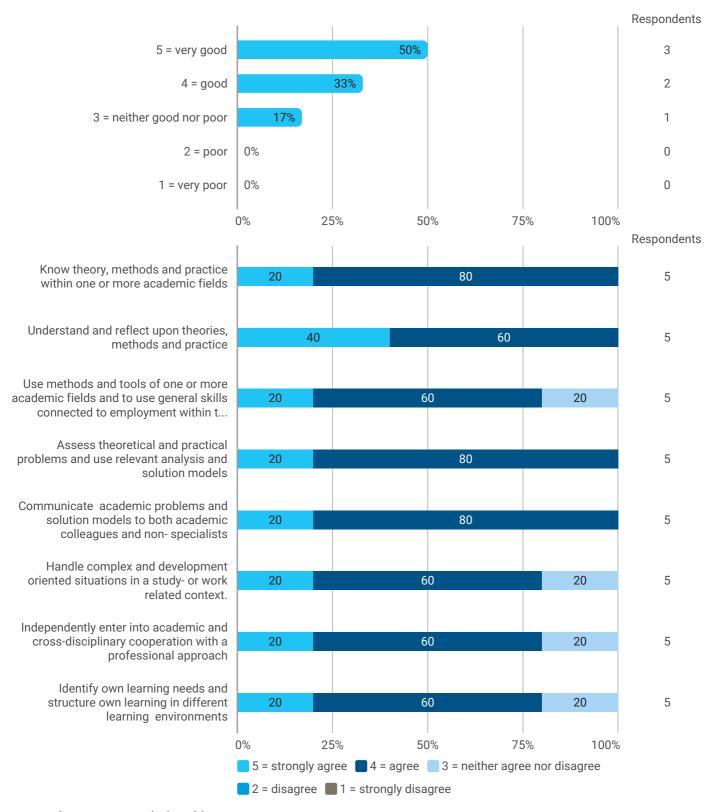

### 1. Do you expect to complete the programme this summer? (yes / no)



### 2. To what extent has the programme lived up to your expectations?



## 3. How do you assess the academic level?



#### 4. How do you assess the academic content?



5. How do you assess the coherence of the programme?



#### 9. How has your study load been?



10. How many hours have you in average been studying per week?



11. How many semester projects have you done in collaboration with external partners?



12. During your bachelor's programme, how many hours a week have you in average been working in a paid job and/or doing voluntary work?



# Language



## **Overall Status**