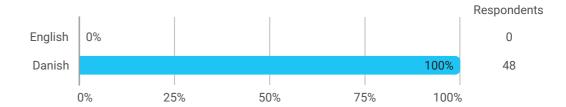

### 1. Do you expect to complete the programme this summer? (yes / no)



### 2. To what extent has the programme lived up to your expectations?



## 3. How do you assess the academic level?



#### 4. How do you assess the academic content?



5. How do you assess the coherence of the programme?



#### 9. How has your study load been?



10. How many hours have you in average been studying per week?



11. How many semester projects have you done in collaboration with external partners?



12. During your bachelor's programme, how many hours a week have you in average been working in a paid job and/or doing voluntary work?



# Language



## **Overall Status**