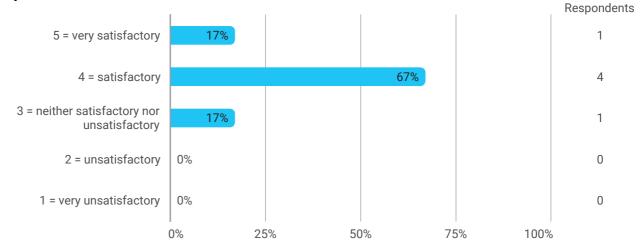

#### 4. How do you assess the academic content?

5. How do you assess the coherence of the programme?