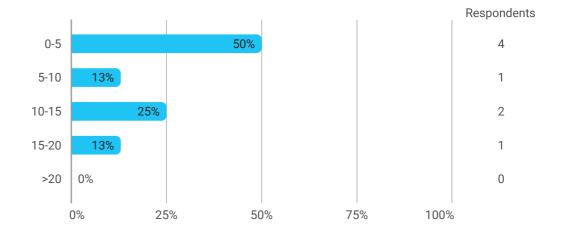

#### 9. How has your study load been?

10. How many hours have you in average been studying per week?

11. How many semester projects have you done in collaboration with external partners?

12. During your bachelor's programme, how many hours a week have you in average been working in a paid job and/or doing voluntary work?