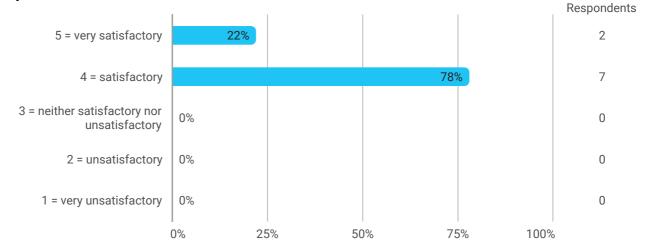

#### 1. Do you expect to complete the programme this summer? (yes / no)



#### 2. To what extent has the programme lived up to your expectations?



## 3. How do you assess the academic level?



#### 4. How do you assess the academic content?



## 5. How do you assess the coherence of the programme?



#### 9. How has your study load been?



10. How many hours have you in average been studying per week?



11. How many semester projects have you done in collaboration with external partners?



12. During your bachelor's programme, how many hours a week have you in average been working in a paid job and/or doing voluntary work?



# Language



## **Overall Status**