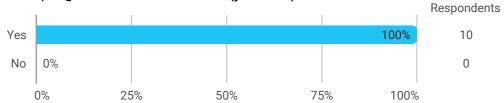

#### 1. Do you expect to complete the programme this summer? (yes / no)



#### 2. To what extent has the programme lived up to your expectations?



## 3. How do you assess the academic level?



#### 4. How do you assess the academic content?



## 5. How do you assess the coherence of the programme?



#### 9. How has your study load been?



10. How many hours have you in average been studying per week?



11. How many semester projects have you done in collaboration with external partners?



12. During your bachelor's programme, how many hours a week have you in average been working in a paid job and/or doing voluntary work?



# Language



## **Overall Status**