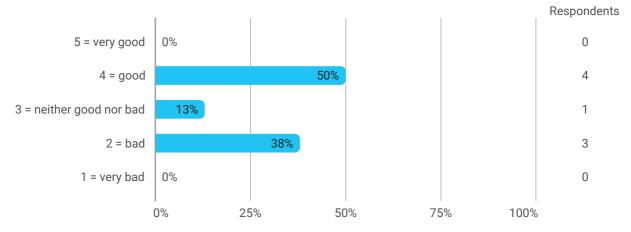

#### 1. Do you expect to complete the programme this summer? (yes / no)



#### 2. To what extent has the programme lived up to your expectations?



## 3. How do you assess the academic level?



#### 4. How do you assess the academic content?



## 5. How do you assess the coherence of the programme?



#### 9. How has your study load been?



10. How many hours have you in average been studying per week?



11. How many semester projects have you done in collaboration with external partners?



12. During your bachelor's programme, how many hours a week have you in average been working in a paid job and/or doing voluntary work?



# Language



## **Overall Status**