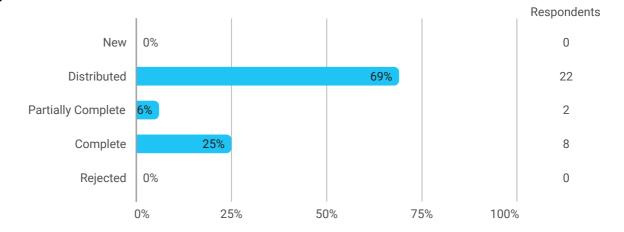

#### 1. Do you expect to complete the programme this summer? (yes / no)



#### 2. To what extent has the programme lived up to your expectations?



## 3. How do you assess the academic level?



#### 4. How do you assess the academic content?



## 5. How do you assess the coherence of the programme?



#### 9. How has your study load been?



10. How many hours have you in average been studying per week?



11. How many semester projects have you done in collaboration with external partners?



12. During your bachelor's programme, how many hours a week have you in average been working in a paid job and/or doing voluntary work?



# Language



## **Overall Status**