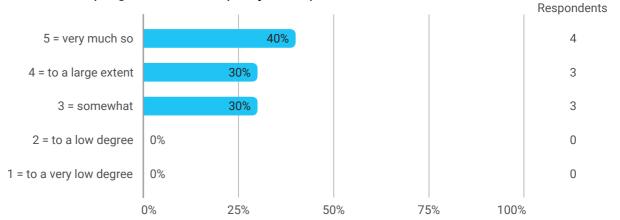

#### 1. Do you expect to complete the programme this summer? (yes / no)



#### 2. To what extent has the programme lived up to your expectations?



## 3. How do you assess the academic level?



#### 4. How do you assess the academic content?



## 5. How do you assess the coherence of the programme?



#### 9. How has your study load been?



10. How many hours have you in average been studying per week?



11. How many semester projects have you done in collaboration with external partners?



12. During your bachelor's programme, how many hours a week have you in average been working in a paid job and/or doing voluntary work?



# Language



## **Overall Status**