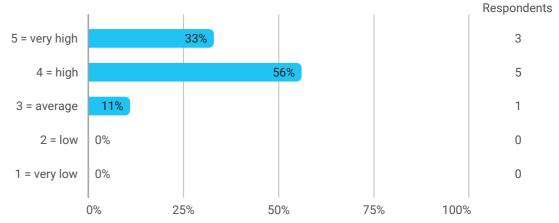

#### 1. Do you expect to complete the programme this summer? (yes / no)



#### 2. To what extent has the programme lived up to your expectations?



## 3. How do you assess the academic level?



#### 4. How do you assess the academic content?



## 5. How do you assess the coherence of the programme?



#### 9. How has your study load been?



10. How many hours have you in average been studying per week?



11. How many semester projects have you done in collaboration with external partners?



12. During your bachelor's programme, how many hours a week have you in average been working in a paid job and/or doing voluntary work?



# Language



## **Overall Status**