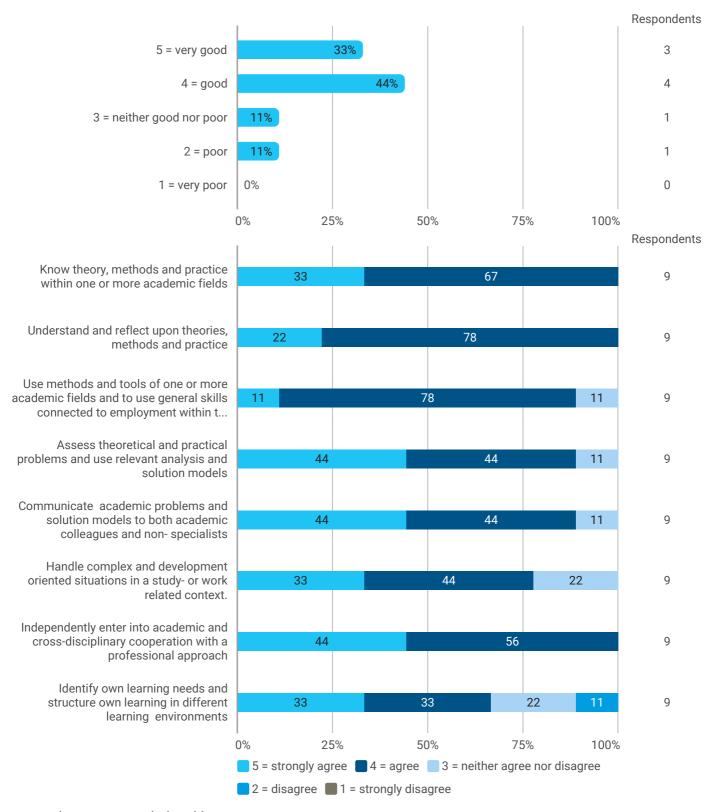

#### 1. Do you expect to complete the programme this summer? (yes / no)



#### 2. To what extent has the programme lived up to your expectations?



## 3. How do you assess the academic level?



#### 4. How do you assess the academic content?



## 5. How do you assess the coherence of the programme?



#### 9. How has your study load been?



10. How many hours have you in average been studying per week?



11. How many semester projects have you done in collaboration with external partners?



12. During your bachelor's programme, how many hours a week have you in average been working in a paid job and/or doing voluntary work?



# Language



## **Overall Status**