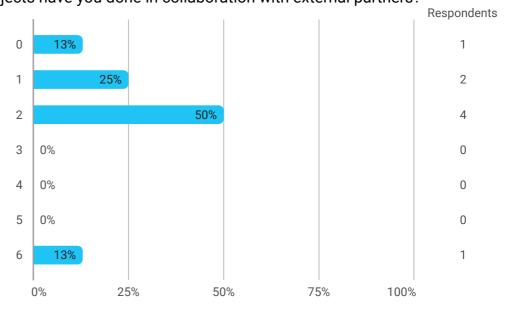

#### 9. How has your study load been?

10. How many hours have you in average been studying per week?

11. How many semester projects have you done in collaboration with external partners?

12. During your bachelor's programme, how many hours a week have you in average been working in a paid job and/or doing voluntary work?