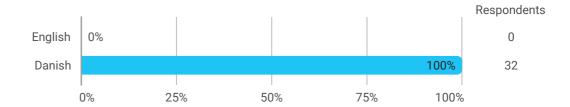

#### 1. Do you expect to complete the programme this summer? (yes / no)



#### 2. To what extent has the programme lived up to your expectations?



## 3. How do you assess the academic level?



#### 4. How do you assess the academic content?



## 5. How do you assess the coherence of the programme?



#### 9. How has your study load been?



10. How many hours have you in average been studying per week?



11. How many semester projects have you done in collaboration with external partners?



12. During your bachelor's programme, how many hours a week have you in average been working in a paid job and/or doing voluntary work?



# Language



## **Overall Status**