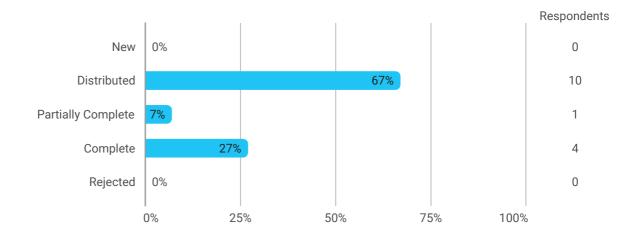

## 1. Do you expect to complete the programme this summer? (yes / no)



## 2. To what extent has the programme lived up to your expectations?



# 3. How do you assess the academic level?



### 4. How do you assess the academic content?



# 5. How do you assess the coherence of the programme?





#### 9. How has your study load been?



10. How many hours have you in average been studying per week?



11. How many semester projects have you done in collaboration with external partners?



12. During your bachelor's programme, how many hours a week have you in average been working in a paid job and/or doing voluntary work?





#### **Overall Status**