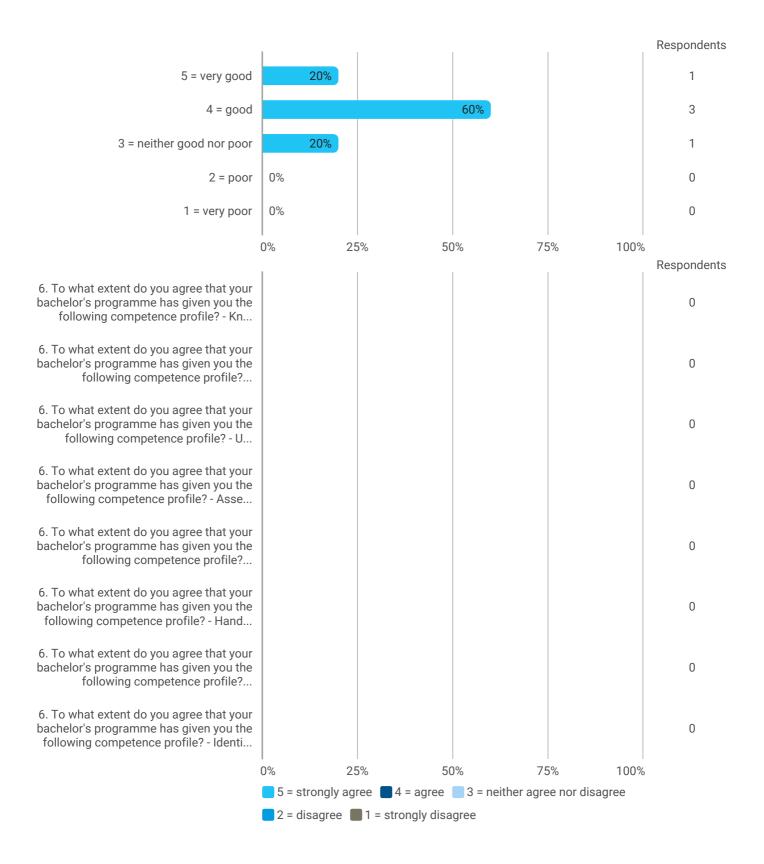

## 1. Do you expect to complete the programme this summer? (yes / no)



## 2. To what extent has the programme lived up to your expectations?



# 3. How do you assess the academic level?



### 4. How do you assess the academic content?



# 5. How do you assess the coherence of the programme?





#### 9. How has your study load been?



10. How many hours have you in average been studying per week?



11. How many semester projects have you done in collaboration with external partners?



12. During your bachelor's programme, how many hours a week have you in average been working in a paid job and/or doing voluntary work?





#### **Overall Status**