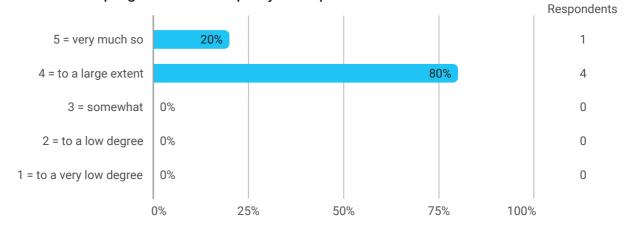

## 1. Do you expect to complete the programme this summer? (yes / no)



## 2. To what extent has the programme lived up to your expectations?



# 3. How do you assess the academic level?



### 4. How do you assess the academic content?



# 5. How do you assess the coherence of the programme?





#### 9. How has your study load been?



10. How many hours have you in average been studying per week?



11. How many semester projects have you done in collaboration with external partners?



12. During your bachelor's programme, how many hours a week have you in average been working in a paid job and/or doing voluntary work?





#### **Overall Status**