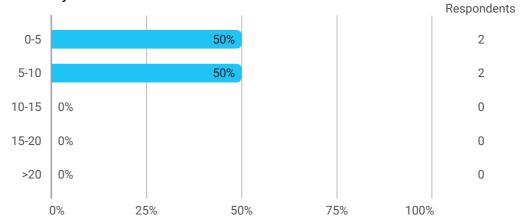

#### 9. How has your study load been?

10. How many hours have you in average been studying per week?

11. How many semester projects have you done in collaboration with external partners?

12. During your bachelor's programme, how many hours a week have you in average been working in a paid job and/or doing voluntary work?