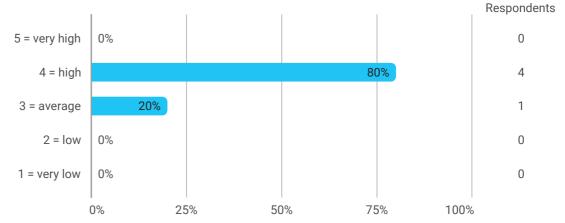

## 1. Do you expect to complete the programme this summer? (yes / no)



## 2. To what extent has the programme lived up to your expectations?



# 3. How do you assess the academic level?



### 4. How do you assess the academic content?



# 5. How do you assess the coherence of the programme?





#### 9. How has your study load been?



10. How many hours have you in average been studying per week?



11. How many semester projects have you done in collaboration with external partners?



12. During your bachelor's programme, how many hours a week have you in average been working in a paid job and/or doing voluntary work?





#### **Overall Status**