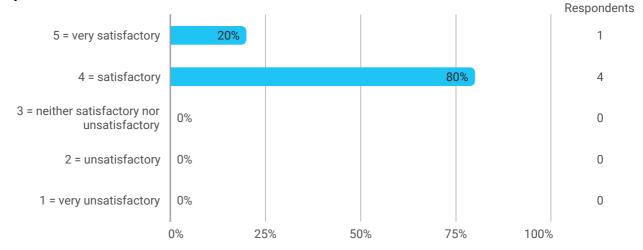

## 1. Do you expect to complete the programme this summer? (yes / no)



## 2. To what extent has the programme lived up to your expectations?



# 3. How do you assess the academic level?



### 4. How do you assess the academic content?



# 5. How do you assess the coherence of the programme?





#### 9. How has your study load been?



10. How many hours have you in average been studying per week?



11. How many semester projects have you done in collaboration with external partners?



12. During your bachelor's programme, how many hours a week have you in average been working in a paid job and/or doing voluntary work?





#### **Overall Status**