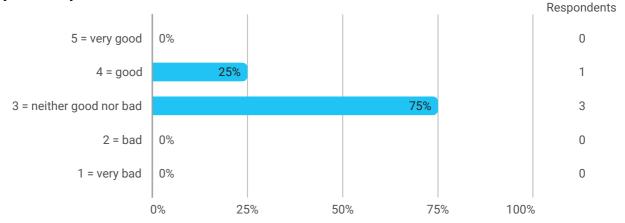

## 1. Do you expect to complete the programme this summer? (yes / no)



## 2. To what extent has the programme lived up to your expectations?



# 3. How do you assess the academic level?



### 4. How do you assess the academic content?



# 5. How do you assess the coherence of the programme?





#### 9. How has your study load been?



10. How many hours have you in average been studying per week?



11. How many semester projects have you done in collaboration with external partners?



12. During your bachelor's programme, how many hours a week have you in average been working in a paid job and/or doing voluntary work?





#### **Overall Status**