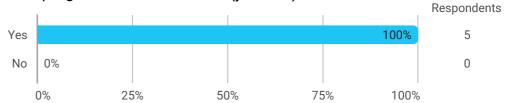

## 1. Do you expect to complete the programme this summer? (yes / no)



## 2. To what extent has the programme lived up to your expectations?



# 3. How do you assess the academic level?



### 4. How do you assess the academic content?



# 5. How do you assess the coherence of the programme?





#### 9. How has your study load been?



10. How many hours have you in average been studying per week?



11. How many semester projects have you done in collaboration with external partners?



12. During your bachelor's programme, how many hours a week have you in average been working in a paid job and/or doing voluntary work?





#### **Overall Status**