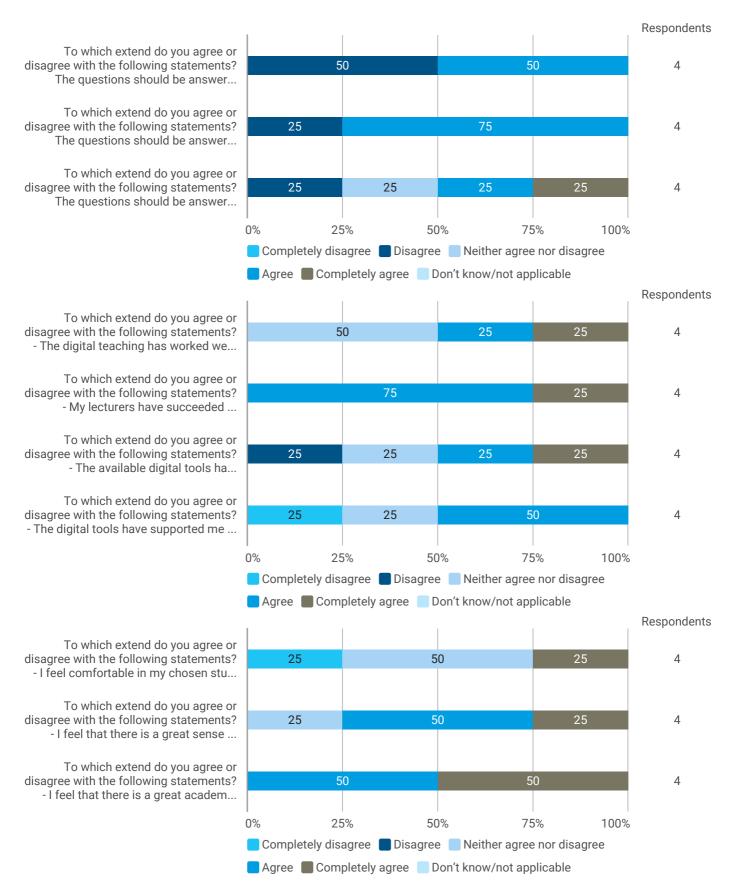

## 1. Do you expect to complete the programme this summer? (yes / no)

## 2. To what extent has the programme lived up to your expectations?

# 3. How do you assess the academic level?

### 4. How do you assess the academic content?

# 5. How do you assess the coherence of the programme?