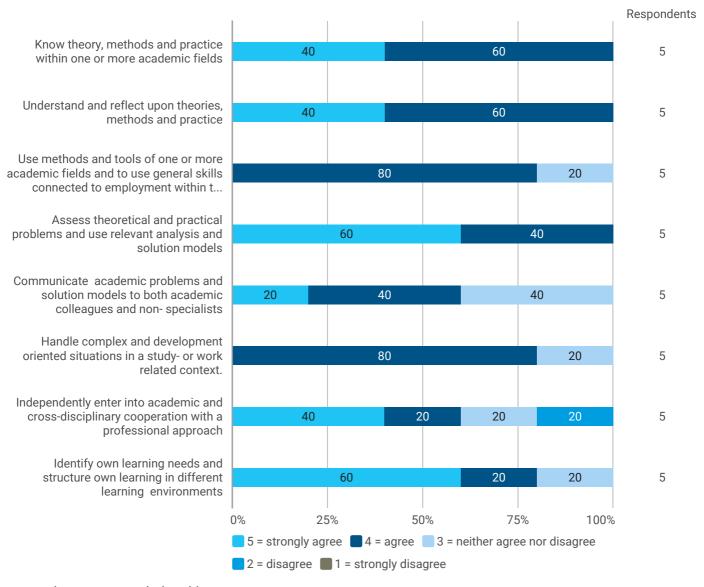

#### 9. How has your study load been?

10. How many hours have you in average been studying per week?

11. How many semester projects have you done in collaboration with external partners?

12. During your bachelor's programme, how many hours a week have you in average been working in a paid job and/or doing voluntary work?