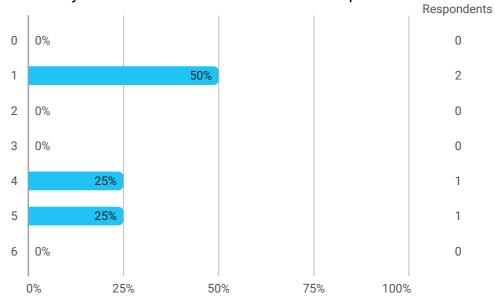

#### 9. How has your study load been?

10. How many hours have you in average been studying per week?

11. How many semester projects have you done in collaboration with external partners?

12. During your bachelor's programme, how many hours a week have you in average been working in a paid job and/or doing voluntary work?