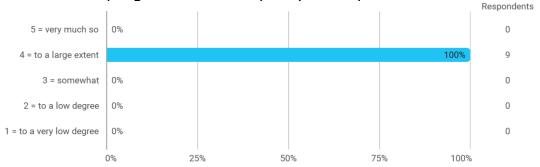

# 1. Do you expect to complete the programme this summer? (yes / no)



## 2. To what extent has the programme lived up to your expectations?



## 3. How do you assess the academic level?



#### 4. How do you assess the academic content?



## 5. How do you assess the coherence of the programme?







### 9. How has your study load been?



## 10. How many hours have you in average been studying per week?



11. How many semester projects have you done in collaboration with external partners?



12. During your bachelor's programme, how many hours a week have you in average been working in a paid job and/or doing voluntary work?



Language



**Overall Status**