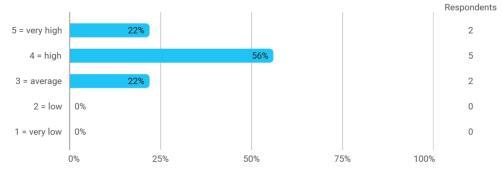

# 1. Do you expect to complete the programme this summer? (yes / no)



## 2. To what extent has the programme lived up to your expectations?



## 3. How do you assess the academic level?



#### 4. How do you assess the academic content?



## 5. How do you assess the coherence of the programme?







### 9. How has your study load been?



## 10. How many hours have you in average been studying per week?



11. How many semester projects have you done in collaboration with external partners?



12. During your bachelor's programme, how many hours a week have you in average been working in a paid job and/or doing voluntary work?



Language



**Overall Status**