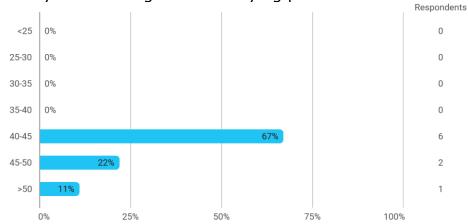

## 10. How many hours have you in average been studying per week?

11. How many semester projects have you done in collaboration with external partners?

12. During your bachelor's programme, how many hours a week have you in average been working in a paid job and/or doing voluntary work?