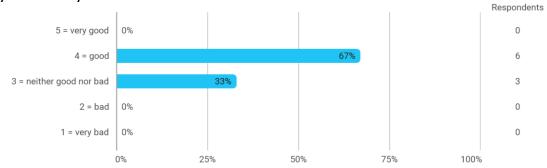

# 1. Do you expect to complete the programme this summer? (yes / no)



## 2. To what extent has the programme lived up to your expectations?



## 3. How do you assess the academic level?



#### 4. How do you assess the academic content?



## 5. How do you assess the coherence of the programme?







### 9. How has your study load been?



## 10. How many hours have you in average been studying per week?



11. How many semester projects have you done in collaboration with external partners?



12. During your bachelor's programme, how many hours a week have you in average been working in a paid job and/or doing voluntary work?



Language



**Overall Status**