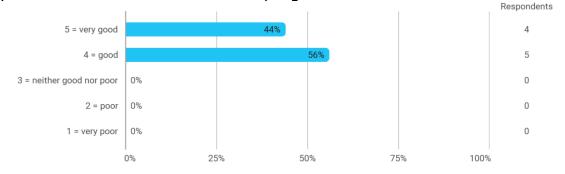

# 1. Do you expect to complete the programme this summer? (yes / no)



## 2. To what extent has the programme lived up to your expectations?



## 3. How do you assess the academic level?



#### 4. How do you assess the academic content?



## 5. How do you assess the coherence of the programme?







### 9. How has your study load been?



## 10. How many hours have you in average been studying per week?



11. How many semester projects have you done in collaboration with external partners?



12. During your bachelor's programme, how many hours a week have you in average been working in a paid job and/or doing voluntary work?



Language



**Overall Status**