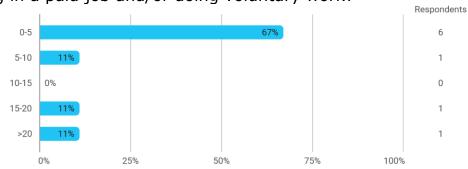

## 10. How many hours have you in average been studying per week?

11. How many semester projects have you done in collaboration with external partners?

12. During your bachelor's programme, how many hours a week have you in average been working in a paid job and/or doing voluntary work?