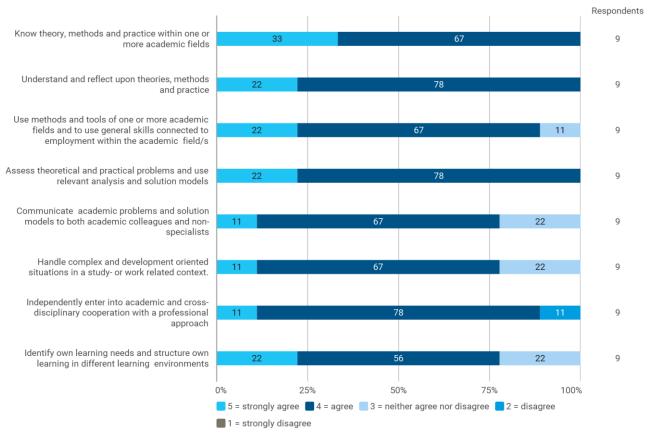

# 1. Do you expect to complete the programme this summer? (yes / no)



## 2. To what extent has the programme lived up to your expectations?



## 3. How do you assess the academic level?



#### 4. How do you assess the academic content?



## 5. How do you assess the coherence of the programme?







### 9. How has your study load been?



## 10. How many hours have you in average been studying per week?



11. How many semester projects have you done in collaboration with external partners?



12. During your bachelor's programme, how many hours a week have you in average been working in a paid job and/or doing voluntary work?



Language



**Overall Status**