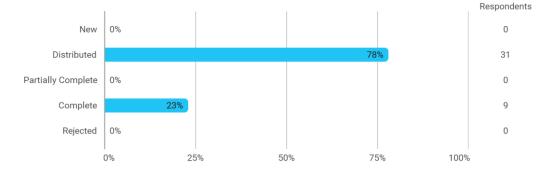

# 1. Do you expect to complete the programme this summer? (yes / no)



## 2. To what extent has the programme lived up to your expectations?



## 3. How do you assess the academic level?



#### 4. How do you assess the academic content?



## 5. How do you assess the coherence of the programme?







### 9. How has your study load been?



## 10. How many hours have you in average been studying per week?



11. How many semester projects have you done in collaboration with external partners?



12. During your bachelor's programme, how many hours a week have you in average been working in a paid job and/or doing voluntary work?



Language



**Overall Status**