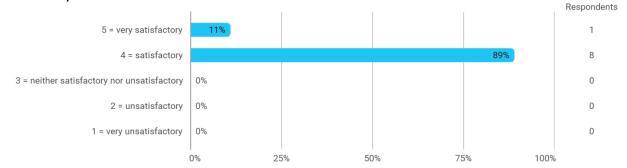

# 1. Do you expect to complete the programme this summer? (yes / no)



## 2. To what extent has the programme lived up to your expectations?



## 3. How do you assess the academic level?



#### 4. How do you assess the academic content?



## 5. How do you assess the coherence of the programme?







### 9. How has your study load been?



## 10. How many hours have you in average been studying per week?



11. How many semester projects have you done in collaboration with external partners?



12. During your bachelor's programme, how many hours a week have you in average been working in a paid job and/or doing voluntary work?



Language



**Overall Status**