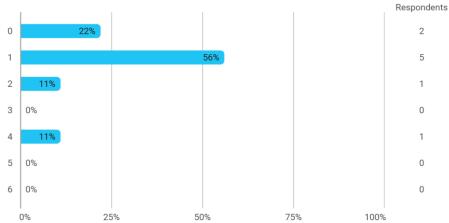

## 10. How many hours have you in average been studying per week?

11. How many semester projects have you done in collaboration with external partners?

12. During your bachelor's programme, how many hours a week have you in average been working in a paid job and/or doing voluntary work?