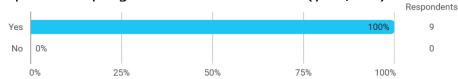

# 1. Do you expect to complete the programme this summer? (yes / no)



## 2. To what extent has the programme lived up to your expectations?



## 3. How do you assess the academic level?



#### 4. How do you assess the academic content?



## 5. How do you assess the coherence of the programme?







### 9. How has your study load been?



## 10. How many hours have you in average been studying per week?



11. How many semester projects have you done in collaboration with external partners?



12. During your bachelor's programme, how many hours a week have you in average been working in a paid job and/or doing voluntary work?



Language



**Overall Status**