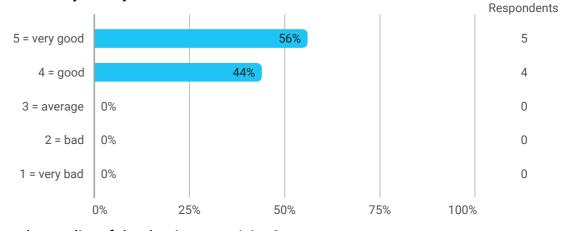

#### 1.Do you expect to complete the programme this summer?



### 2a. How did the collaboration in your group work?



## 3. How do you assess the subject of your thesis work?



# 4. How do you assess the quality of the thesis supervision?



#### 5. How do you assess the amount of supervision that you have received?



#### 6. To what extent has the master's programme as a whole lived up to your expectations?



#### 7. How do you assess the academic level of the programme?



#### 8. How do you assess the academic content?



# 9. How do you assess the coherence of the programme, within semesters as well as between semesters?



13. How would you rate your overall study load



14. How many hours have you on average been studying per week?



15. How many semester projects have you been doing in collaboration with external partners?







#### **Overall Status**