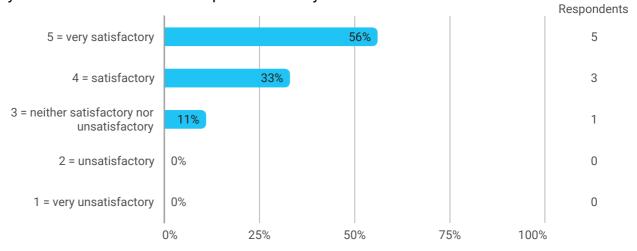

#### 1.Do you expect to complete the programme this summer?



### 2a. How did the collaboration in your group work?



## 3. How do you assess the subject of your thesis work?



# 4. How do you assess the quality of the thesis supervision?



#### 5. How do you assess the amount of supervision that you have received?



#### 6. To what extent has the master's programme as a whole lived up to your expectations?



#### 7. How do you assess the academic level of the programme?



#### 8. How do you assess the academic content?



# 9. How do you assess the coherence of the programme, within semesters as well as between semesters?



13. How would you rate your overall study load



14. How many hours have you on average been studying per week?



15. How many semester projects have you been doing in collaboration with external partners?







#### **Overall Status**