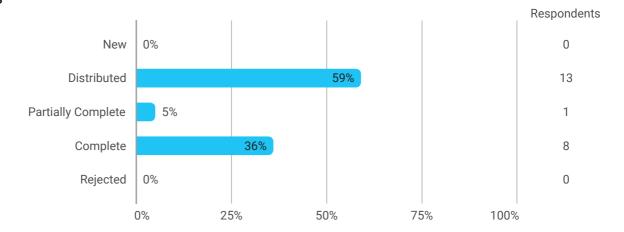

e collaboration in your group work?



## 3. How do you assess the subject of your thesis work?



# 4. How do you assess the quality of the thesis supervision?



#### 5. How do you assess the amount of supervision that you have received?



#### 6. To what extent has the master's programme as a whole lived up to your expectations?



#### 7. How do you assess the academic level of the programme?



#### 8. How do you assess the academic content?



# 9. How do you assess the coherence of the programme, within semesters as well as between semesters?



13. How would you rate your overall study load



14. How many hours have you on average been studying per week?



15. How many semester projects have you been doing in collaboration with external partners?







#### **Overall Status**