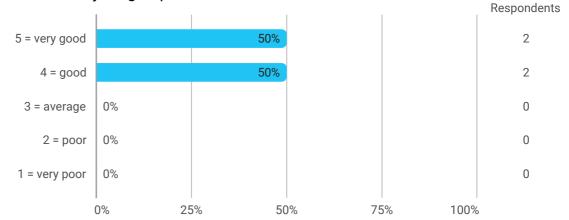

#### 1.Do you expect to complete the programme this summer?



### 2a. How did the collaboration in your group work?



## 3. How do you assess the subject of your thesis work?



# 4. How do you assess the quality of the thesis supervision?



#### 5. How do you assess the amount of supervision that you have received?



#### 6. To what extent has the master's programme as a whole lived up to your expectations?



#### 7. How do you assess the academic level of the programme?



#### 8. How do you assess the academic content?



# 9. How do you assess the coherence of the programme, within semesters as well as between semesters?



13. How would you rate your overall study load



14. How many hours have you on average been studying per week?



15. How many semester projects have you been doing in collaboration with external partners?







#### **Overall Status**