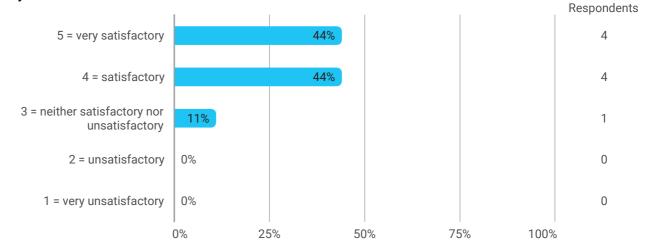

#### 1.Do you expect to complete the programme this summer?



### 2a. How did the collaboration in your group work?



## 3. How do you assess the subject of your thesis work?



# 4. How do you assess the quality of the thesis supervision?



#### 5. How do you assess the amount of supervision that you have received?



#### 6. To what extent has the master's programme as a whole lived up to your expectations?



#### 7. How do you assess the academic level of the programme?



#### 8. How do you assess the academic content?



# 9. How do you assess the coherence of the programme, within semesters as well as between semesters?



13. How would you rate your overall study load



14. How many hours have you on average been studying per week?



15. How many semester projects have you been doing in collaboration with external partners?







#### **Overall Status**