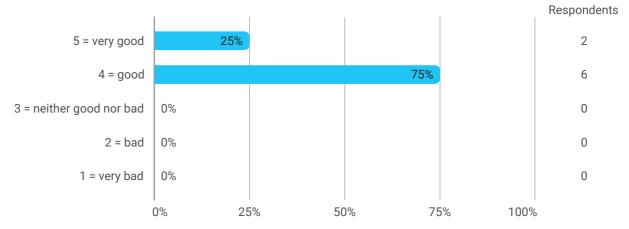

# 9. How do you assess the coherence of the programme, within semesters as well as between semesters?

13. How would you rate your overall study load

14. How many hours have you on average been studying per week?