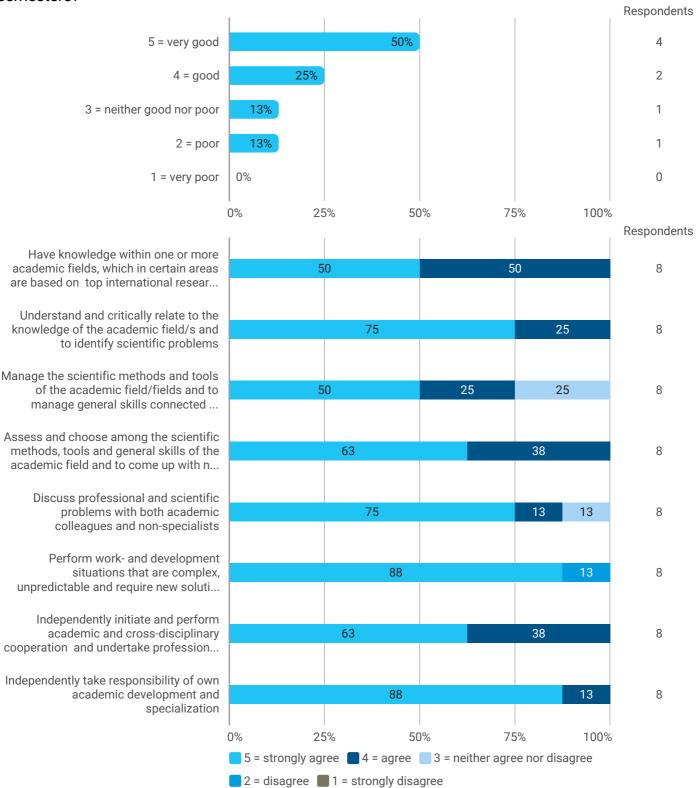

# 9. How do you assess the coherence of the programme, within semesters as well as between semesters?

13. How would you rate your overall study load

14. How many hours have you on average been studying per week?