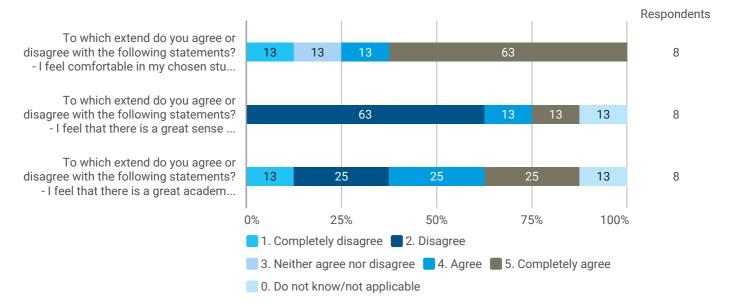

mmer?



### 2a. How did the collaboration in your group work?



## 3. How do you assess the subject of your thesis work?



# 4. How do you assess the quality of the thesis supervision?



#### 5. How do you assess the amount of supervision that you have received?



#### 6. To what extent has the master's programme as a whole lived up to your expectations?



#### 7. How do you assess the academic level of the programme?



#### 8. How do you assess the academic content?



# 9. How do you assess the coherence of the programme, within semesters as well as between semesters?



13. How would you rate your overall study load



14. How many hours have you on average been studying per week?



15. How many semester projects have you been doing in collaboration with external partners?







#### **Overall Status**