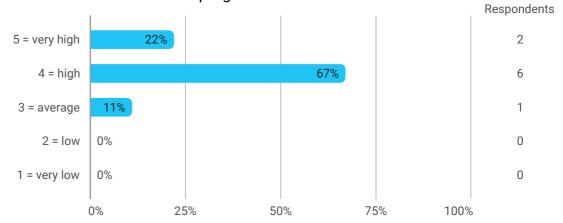

#### 1.Do you expect to complete the programme this summer?



### 2a. How did the collaboration in your group work?



## 3. How do you assess the subject of your thesis work?



# 4. How do you assess the quality of the thesis supervision?



#### 5. How do you assess the amount of supervision that you have received?



#### 6. To what extent has the master's programme as a whole lived up to your expectations?



#### 7. How do you assess the academic level of the programme?



#### 8. How do you assess the academic content?



# 9. How do you assess the coherence of the programme, within semesters as well as between semesters?



13. How would you rate your overall study load



14. How many hours have you on average been studying per week?



15. How many semester projects have you been doing in collaboration with external partners?







#### **Overall Status**