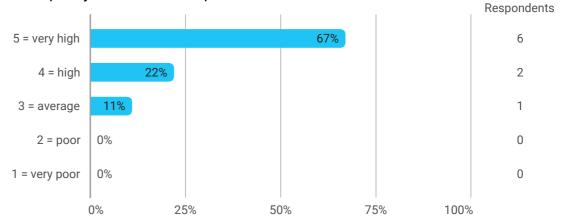

#### 1.Do you expect to complete the programme this summer?



### 2a. How did the collaboration in your group work?



## 3. How do you assess the subject of your thesis work?



# 4. How do you assess the quality of the thesis supervision?



#### 5. How do you assess the amount of supervision that you have received?



#### 6. To what extent has the master's programme as a whole lived up to your expectations?



#### 7. How do you assess the academic level of the programme?



#### 8. How do you assess the academic content?



# 9. How do you assess the coherence of the programme, within semesters as well as between semesters?



13. How would you rate your overall study load



14. How many hours have you on average been studying per week?



15. How many semester projects have you been doing in collaboration with external partners?







#### **Overall Status**