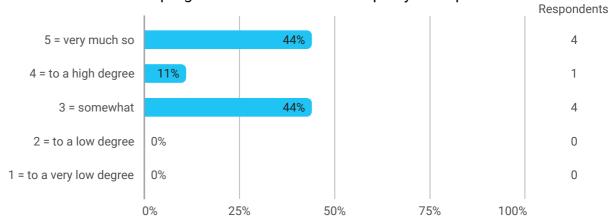

#### 6. To what extent has the master's programme as a whole lived up to your expectations?