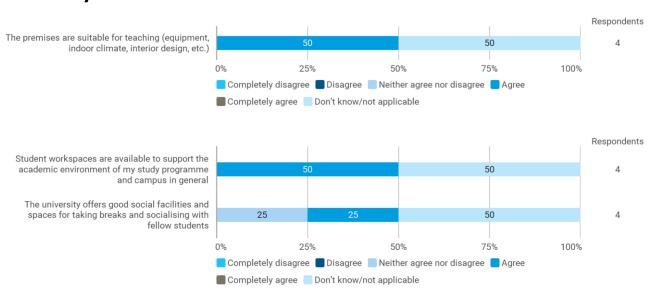

#### **The Study Environment**

Have you personally – during this semester – experienced or been a victim of offensive or abusive behaviour and/or discrimination during your studies (such as bullying, violence, sexual harassment, discrimination based on gender, ethnicity, etc.)?