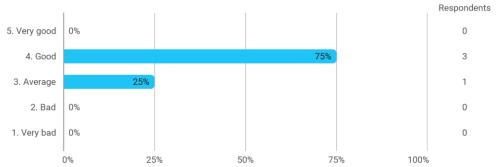

# **Matrix Computations and Convex Optimazation**

2. How do you assess the course as a whole? - You may include things like coherence between teaching and learning objectives, syllabus, the forms of teaching used, planning, pedagogical communication, practical execution and exam.