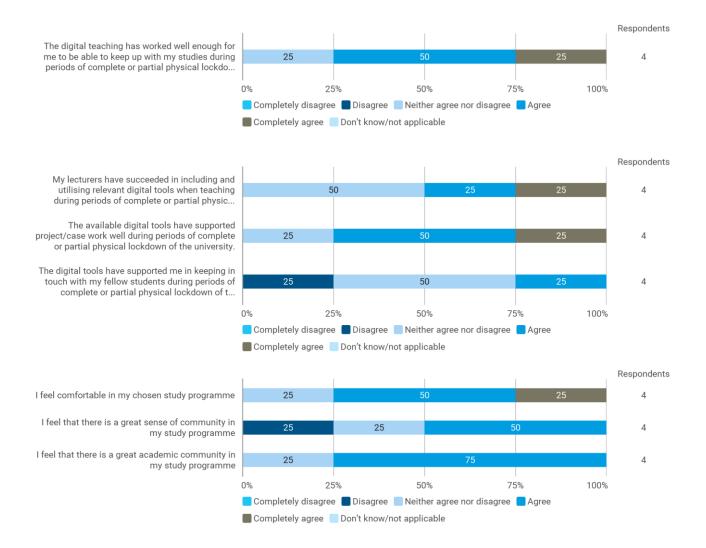

#### **The Study Environment**

Have you personally – during this semester – experienced or been a victim of offensive or abusive behaviour and/or discrimination during your studies (such as bullying, violence, sexual harassment, discrimination based on gender, ethnicity, etc.)?