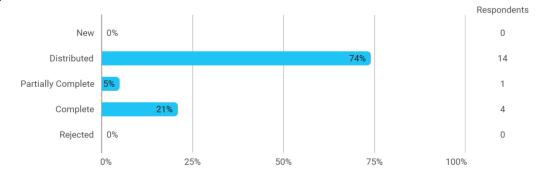

s of teaching and reading of the syllabus.



#### **Project**

24. In general, how do you think the project has proceeded? - You may include things like alignment of content and learning objectives, project subject, project supervision, coherence with courses (from this or former semesters), exam etc.



25. How do you assess your own effort during the project? - You may include things like preparation, active participation in the group work, knowledge sharing, collaboration, etc.



#### **The Study Environment**





Have you personally – during this semester – experienced or been a victim of offensive or abusive behaviour and/or discrimination during your studies (such as bullying, violence, sexual harassment, discrimination based on gender, ethnicity, etc.)?



## **Overall Status**