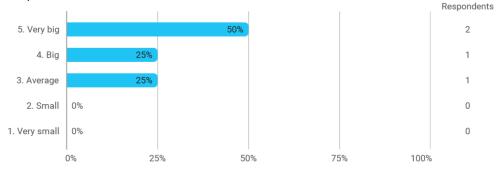

5. How do you assess your own effort in the course ? - You may include things like preparation, active participation in the teaching sessions, proposals for improvements of teaching and reading of the syllabus.