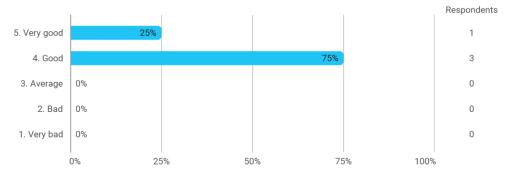

# **Matrix Computations and Convex Optimazation**

2. How do you assess the course as a whole? - You may include things like coherence between teaching and learning objectives, syllabus, the forms of teaching used, planning, pedagogical communication, practical execution and exam.