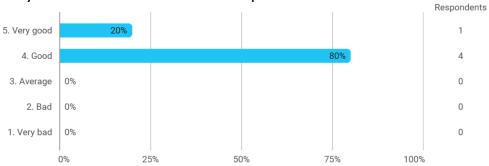

Measurement: Study programme evaluation F21

Semester: EIT6

### 1. In general, how do you think the semester has proceeded?



# **Matrix Computations and Convex Optimazation**



2. How do you assess the course as a whole? - You may include things like coherence between teaching and learning objectives, syllabus, the forms of teaching used, planning, pedagogical communication, practical execution and exam.



3. How do you assess your own effort in the course ? - You may include things like preparation, active participation in the teaching sessions, proposals for improvements of teaching and reading of the syllabus.



**Introduction to Probability Theory and Statistics** 



4. How do you assess the course as a whole? - You may include things like coherence between teaching and learning objectives, syllabus, the forms of teaching used, planning, pedagogical communication, practical execution and exam.



5. Ho