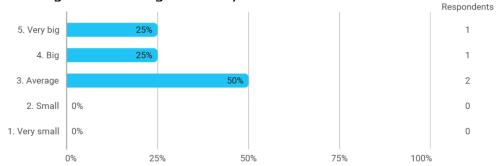

3. How do you assess your own effort in the course ? - You may include things like preparation, active participation in the teaching sessions, proposals for improvements of teaching and reading of the syllabus.