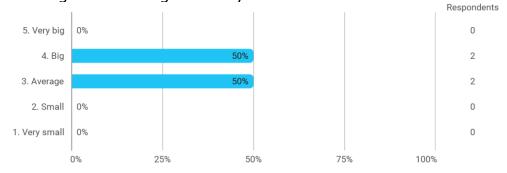

3. How do you assess your own effort in the course ? - You may include things like preparation, active participation in the teaching sessions, proposals for improvements of teaching and reading of the syllabus.