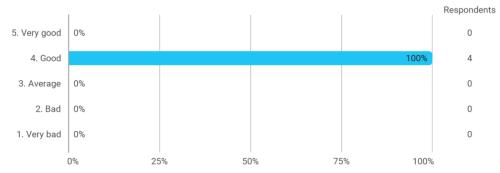

**Introduction to Probability Theory and Statistics** 

4. How do you assess the course as a whole? - You may include things like coherence between teaching and learning objectives, syllabus, the forms of teaching used, planning, pedagogical communication, practical execution and exam.