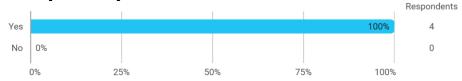

#### **The Study Environment**

Have you personally – during this semester – experienced or been a victim of offensive or abusive behaviour and/or discrimination during your studies (such as bullying, violence, sexual harassment, discrimination based on gender, ethnicity, etc.)?