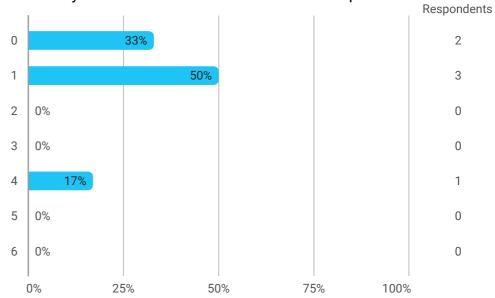

#### 9. How has your study load been?

10. How many hours have you in average been studying per week?

11. How many semester projects have you done in collaboration with external partners?

12. During your bachelor's programme, how many hours a week have you in average been working in a paid job and/or doing voluntary work?