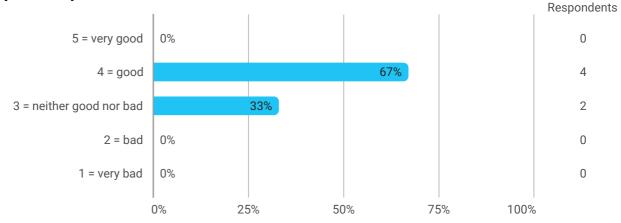

### 1. Do you expect to complete the programme this summer? (yes / no)



### 2. To what extent has the programme lived up to your expectations?



# 3. How do you assess the academic level?



#### 4. How do you assess the academic content?



# 5. How do you assess the coherence of the programme?





#### 9. How has your study load been?



10. How many hours have you in average been studying per week?



11. How many semester projects have you done in collaboration with external partners?



12. During your bachelor's programme, how many hours a week have you in average been working in a paid job and/or doing voluntary work?





#### **Overall Status**