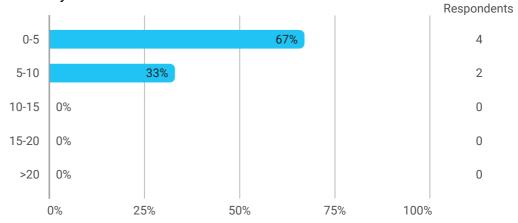

#### 9. How has your study load been?

10. How many hours have you in average been studying per week?

11. How many semester projects have you done in collaboration with external partners?

12. During your bachelor's programme, how many hours a week have you in average been working in a paid job and/or doing voluntary work?