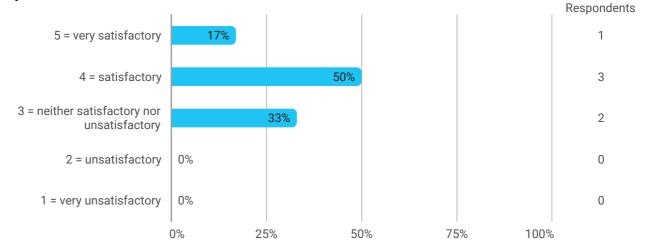

### 1. Do you expect to complete the programme this summer? (yes / no)



### 2. To what extent has the programme lived up to your expectations?



# 3. How do you assess the academic level?



#### 4. How do you assess the academic content?



# 5. How do you assess the coherence of the programme?





#### 9. How has your study load been?



10. How many hours have you in average been studying per week?



11. How many semester projects have you done in collaboration with external partners?



12. During your bachelor's programme, how many hours a week have you in average been working in a paid job and/or doing voluntary work?





#### **Overall Status**