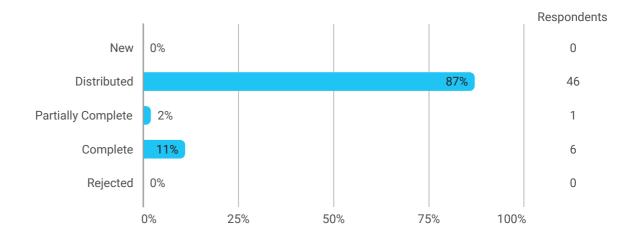

### 1. Do you expect to complete the programme this summer? (yes / no)



### 2. To what extent has the programme lived up to your expectations?



# 3. How do you assess the academic level?



#### 4. How do you assess the academic content?



# 5. How do you assess the coherence of the programme?





#### 9. How has your study load been?



10. How many hours have you in average been studying per week?



11. How many semester projects have you done in collaboration with external partners?



12. During your bachelor's programme, how many hours a week have you in average been working in a paid job and/or doing voluntary work?





#### **Overall Status**