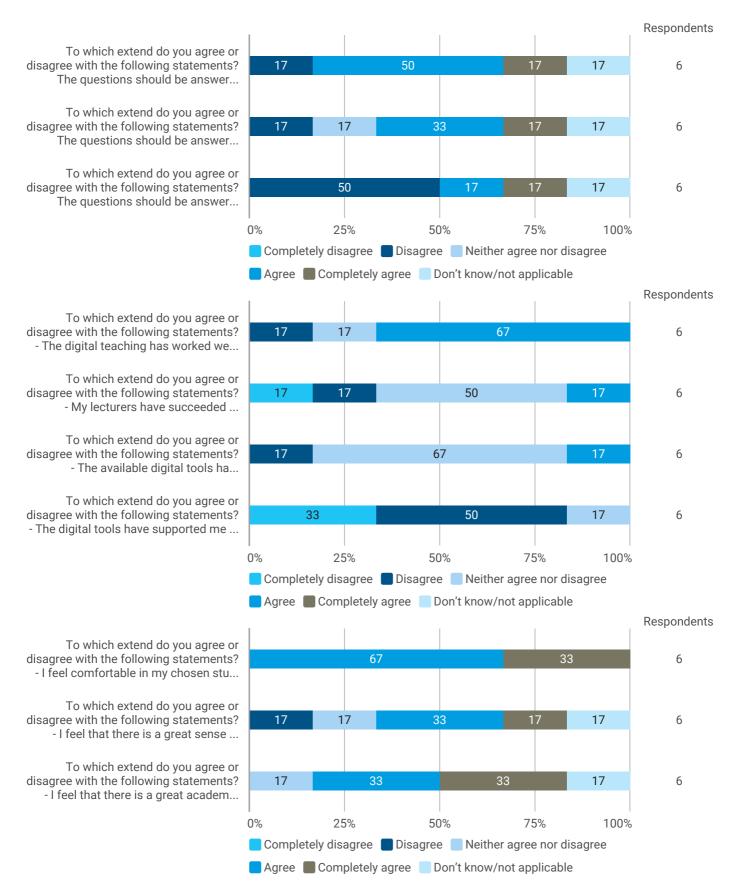

### 2. To what extent has the programme lived up to your expectations?

# 3. How do you assess the academic level?

#### 4. How do you assess the academic content?

# 5. How do you assess the coherence of the programme?