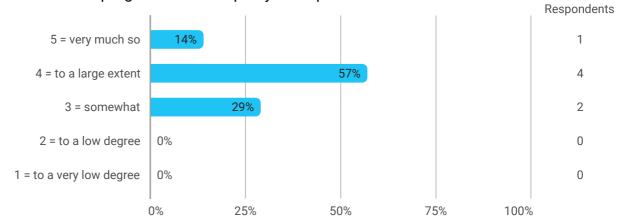

### 1. Do you expect to complete the programme this summer? (yes / no)



### 2. To what extent has the programme lived up to your expectations?



# 3. How do you assess the academic level?



#### 4. How do you assess the academic content?



# 5. How do you assess the coherence of the programme?





#### 9. How has your study load been?



10. How many hours have you in average been studying per week?



11. How many semester projects have you done in collaboration with external partners?



12. During your bachelor's programme, how many hours a week have you in average been working in a paid job and/or doing voluntary work?





#### **Overall Status**