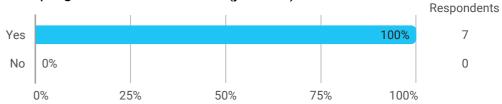

### 1. Do you expect to complete the programme this summer? (yes / no)



### 2. To what extent has the programme lived up to your expectations?



# 3. How do you assess the academic level?



#### 4. How do you assess the academic content?



# 5. How do you assess the coherence of the programme?





#### 9. How has your study load been?



10. How many hours have you in average been studying per week?



11. How many semester projects have you done in collaboration with external partners?



12. During your bachelor's programme, how many hours a week have you in average been working in a paid job and/or doing voluntary work?





#### **Overall Status**