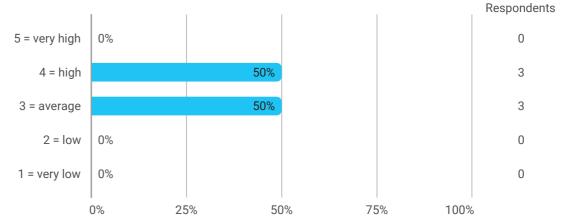

### 1. Do you expect to complete the programme this summer? (yes / no)



### 2. To what extent has the programme lived up to your expectations?



# 3. How do you assess the academic level?



#### 4. How do you assess the academic content?



# 5. How do you assess the coherence of the programme?





#### 9. How has your study load been?



10. How many hours have you in average been studying per week?



11. How many semester projects have you done in collaboration with external partners?



12. During your bachelor's programme, how many hours a week have you in average been working in a paid job and/or doing voluntary work?





#### **Overall Status**