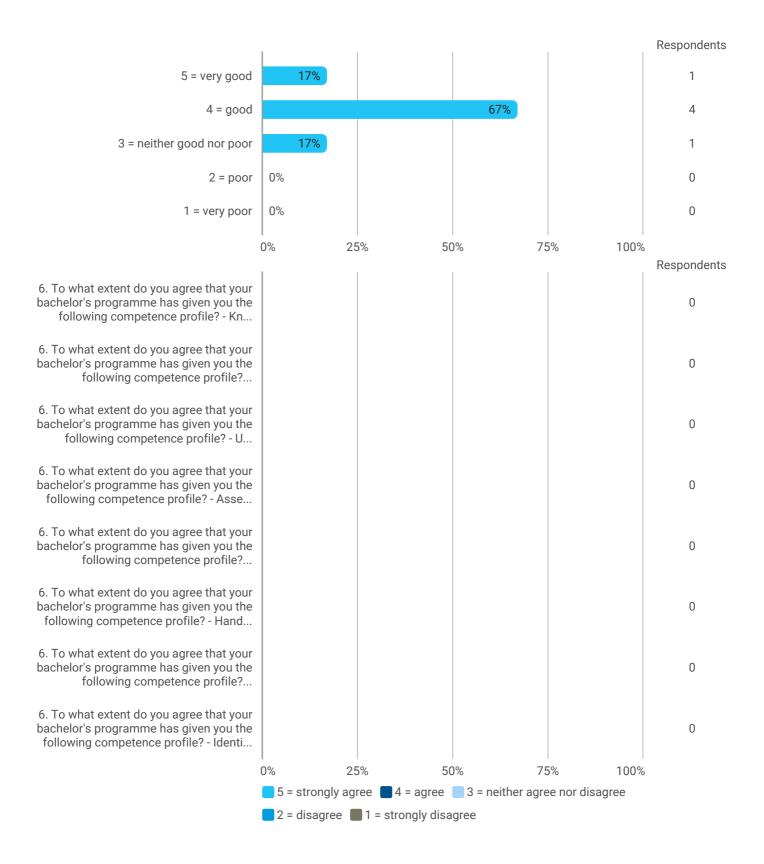

### 1. Do you expect to complete the programme this summer? (yes / no)



### 2. To what extent has the programme lived up to your expectations?



# 3. How do you assess the academic level?



#### 4. How do you assess the academic content?



# 5. How do you assess the coherence of the programme?





#### 9. How has your study load been?



10. How many hours have you in average been studying per week?



11. How many semester projects have you done in collaboration with external partners?



12. During your bachelor's programme, how many hours a week have you in average been working in a paid job and/or doing voluntary work?





#### **Overall Status**