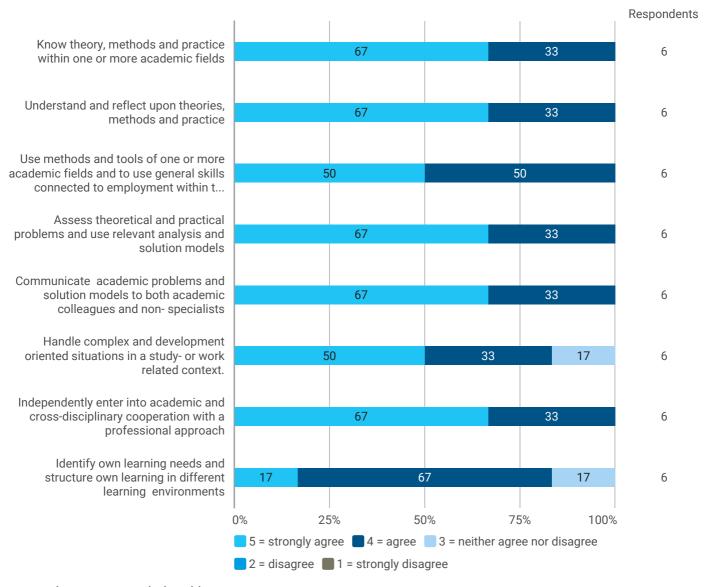

#### 9. How has your study load been?

10. How many hours have you in average been studying per week?

11. How many semester projects have you done in collaboration with external partners?

12. During your bachelor's programme, how many hours a week have you in average been working in a paid job and/or doing voluntary work?