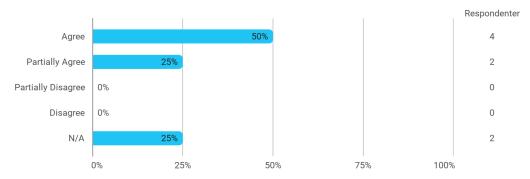

- My ability to attack and process problems

I experience the problem-based and project-oriented form of teaching as conducive to the development of:

- My ability to organize a longer work process and "reach the goal" on time