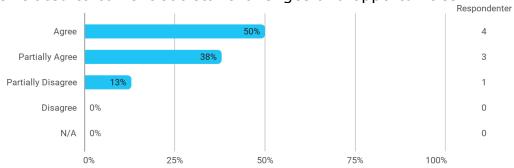

The following questions pertain to the semester as a whole: - I feel that I have addressed issues related to current societal challenges and opportunities