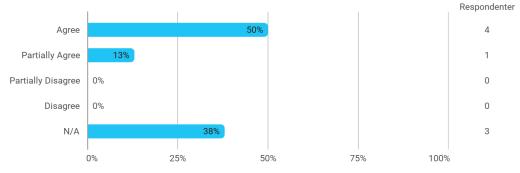

When I reflect on my own efforts, I have: - Prepared myself prior to the project group work

I experience the problem-based and project-oriented form of teaching as conducive to the development of:

- My professional skills