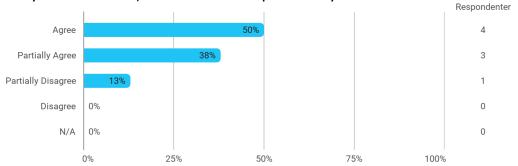

I experience the problem-based and project-oriented form of teaching as conducive to the development of: - My ability to identify and formulate problems

I experience the problem-based and project-oriented form of teaching as conducive to the development of: