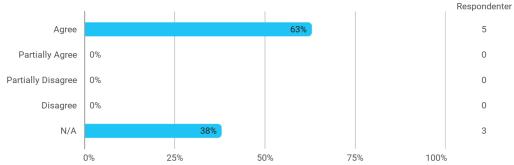

- My ability to attack and process problems

I experience the problem-based and project-oriented form of teaching as conducive to the development of:

- My ability to organize a longer work process and "reach the goal" on time