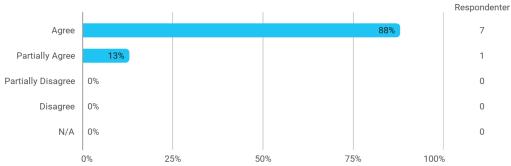

The following questions pertain to the semester as a whole: - I have received sufficient practical information about the semester's activities

The following questions pertain to the semester as a whole: - I feel that the semester has given me the opportunity to engage in current issues relevant to external partners