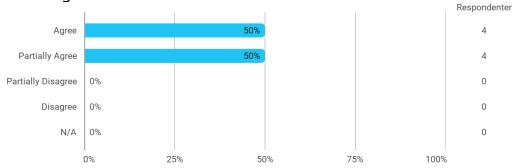

- My ability to attack and process problems

I experience the problem-based and project-oriented form of teaching as conducive to the development of:

- My ability to organize a longer work process and "reach the goal" on time