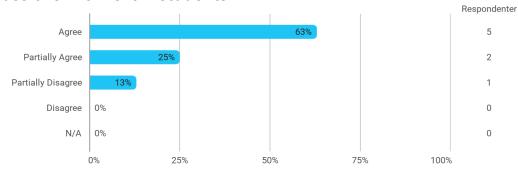

The following questions pertain to the semester as a whole: - I have received sufficient practical information about the semester's activities

The following questions pertain to the semester as a whole: - I feel that the semester has given me the opportunity to engage in current issues relevant to external partners