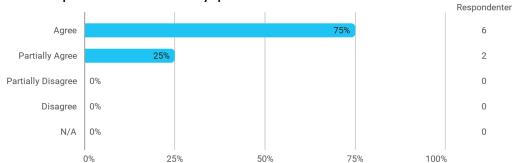

- Practical exercises and experiments

When I reflect on my own efforts, I have: - Been active in lectures

When I reflect on my own efforts, I have: - Participated actively in the project group work

When I reflect on my own efforts, I have: - Prepared myself ahead of class