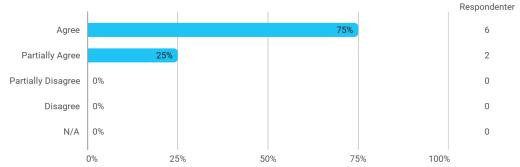

I experience the problem-based and project-oriented form of teaching as conducive to the development of: - My ability to identify and formulate problems

I experience the problem-based and project-oriented form of teaching as conducive to the development of: