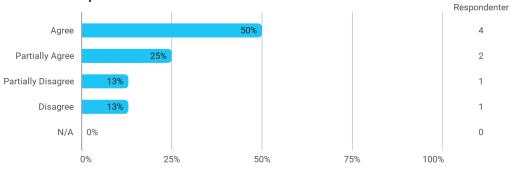

## MSc01 ID

I have developed myself academically during the semester



The following activities have developed me academically during the semester:

- Project work



The following activities have developed me academically during the semester:

- Academic discussions with fellow students



The following activities have developed me academically during the semester:

- Academic discussions with teachers



The following activities have developed me academically during the semester:

- Practical exercises and experiments



When I reflect on my own efforts, I have: - Been active in lectures



When I reflect on my own efforts, I have: - Participated actively in the project group work



When I reflect on my own efforts, I have: - Prepared myself ahead of class



When I reflect on my own efforts, I have: - Prepared myself prior to the project group work



I experience the problem-based and project-oriented form of teaching as conducive to the development of:

- My professional skills



I experience the problem-based and project-oriented form of teaching as conducive to the development of: - My ability to identify and formulate problems



I experience the problem-based and project-oriented form of teaching as conducive to the development of:

- My ability to attack and process problems



I experience the