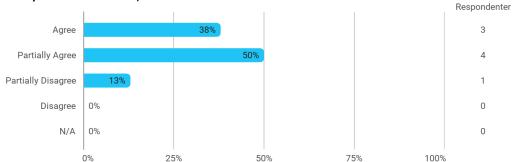

- Practical exercises and experiments

When I reflect on my own efforts, I have: - Been active in lectures

When I reflect on my own efforts, I have: - Participated actively in the project group work

When I reflect on my own efforts, I have: - Prepared myself ahead of class