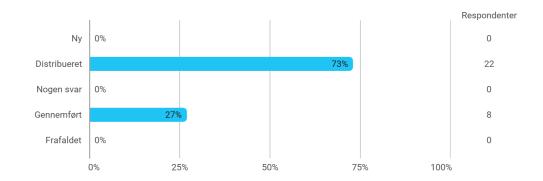

oject-oriented form of teaching as conducive to the development of:

- My ability to attack and process problems



I experience the problem-based and project-oriented form of teaching as conducive to the development of:

- My ability to organize a longer work process and "reach the goal" on time



The following questions pertain to the semester as a whole: - I have received sufficient practical information about the semester's activities



The following questions pertain to the semester as a whole: - I feel that the semester has given me the opportunity to engage in current issues relevant to external partners



The following questions pertain to the semester as a whole: - I feel that I have addressed issues related to current societal challenges and opportunities



## Samlet status