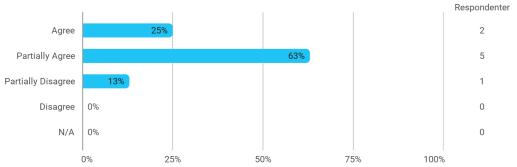

The following questions pertain to the semester as a whole: - I feel that I have addressed issues related to current societal challenges and opportunities