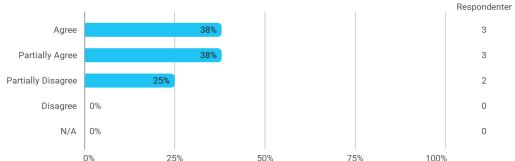

- My ability to attack and process problems

I experience the problem-based and project-oriented form of teaching as conducive to the development of:

- My ability to organize a longer work process and "reach the goal" on time