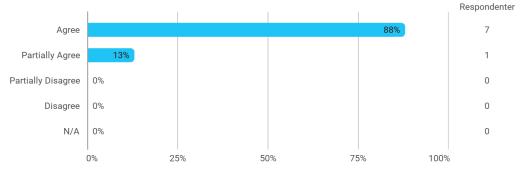

When I reflect on my own efforts, I have: - Prepared myself prior to the project group work

I experience the problem-based and project-oriented form of teaching as conducive to the development of:

- My professional skills