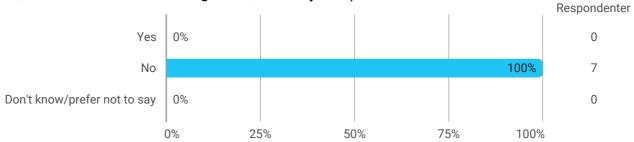

Have you - within the last 12 months - experienced or been a victim of offensive or abusive behaviour and/or discrimination dur-ing your studies (such as bullying, violence, sexual harassment, discrimination based on gender, ethnicity, etc.)?