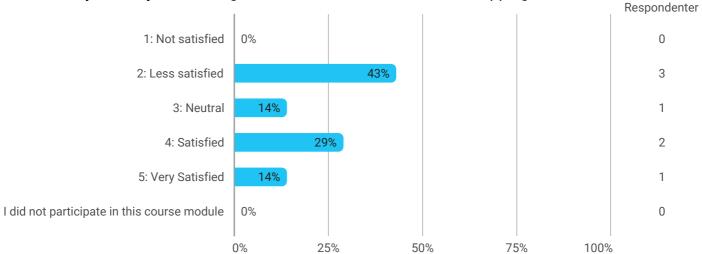

TAN8 AAL

How would you rate your learning outcome of the course module 'Facilitation of Design Processes and Technological Innovation'?

How would you rate your learning outcome of the course module 'Mapping Controversies'?