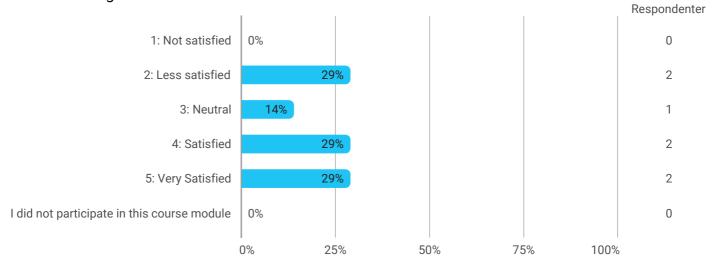

TAN8 AAL

How would you rate your learning outcome of the course module 'Facilitation of Design Processes and Technological Innovation'?

How would you rate your learning outcome of the course module 'Mapping Controversies'?