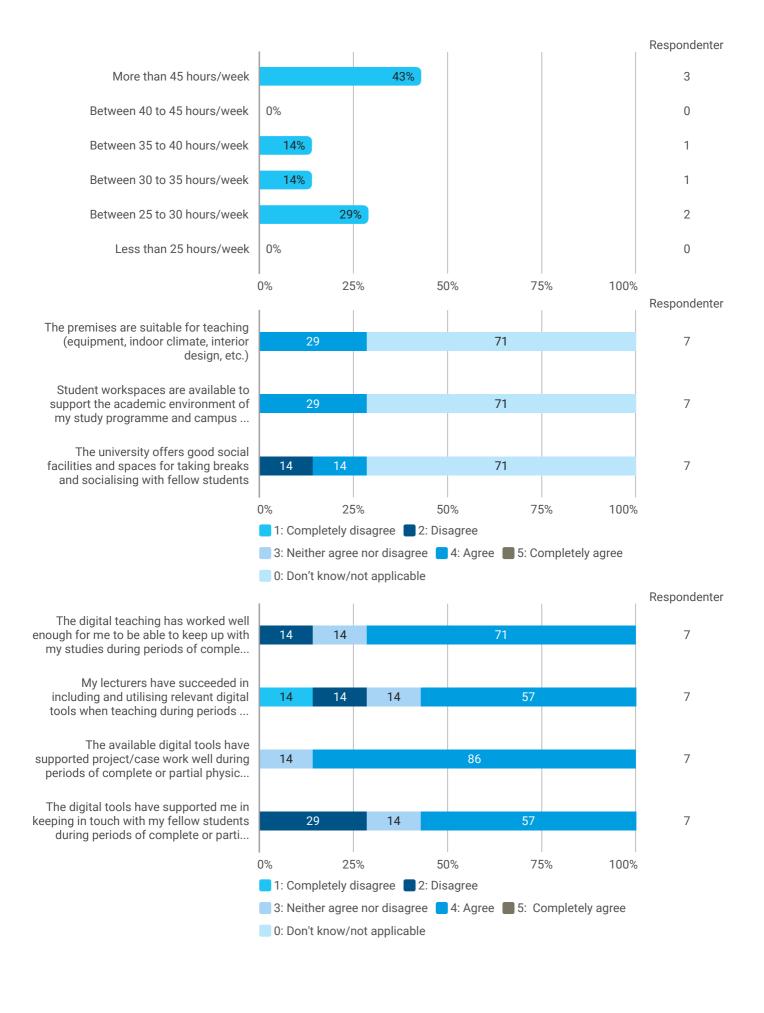

How would you rate your learning outcome of the project module 'Technological Innovation and Design'?

During the semester: How many hours per week did you spend on preparation for and participation in the teaching, project writing, etc.?