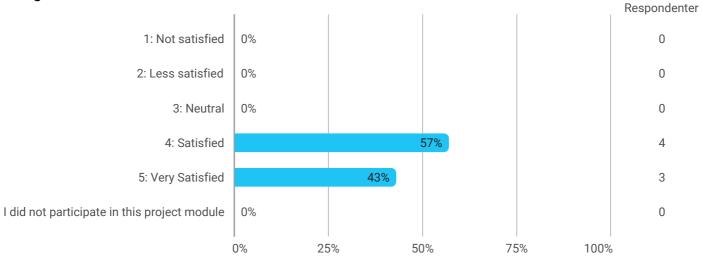

How would you rate your learning outcome of the project module 'Technological Innovation and Design'?

During the semester: How many hours per week did you spend on preparation for and participation in the teaching, project writing, etc.?