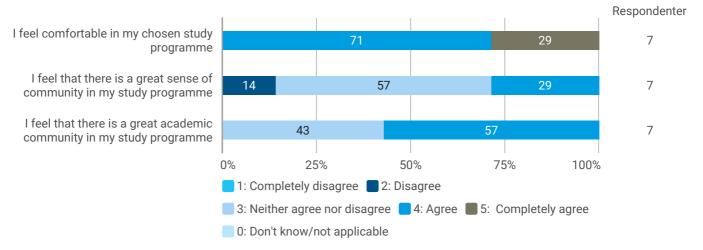

TAN8 AAL

How would you rate your learning outcome of the course module 'Facilitation of Design Processes and Technological Innovation'?



How would you rate your learning outcome of the course module 'Mapping Controversies'?



How would you rate your learning outcome of the project module 'Technological Innovation and Design'?



During the semester: How many hours per week did you spend on preparation for and participation in the teaching, project writing, etc.?





Have you - within the last 12 months - experienced or been a victim of offensive or abusive behaviour and/or discrimination dur-ing your studies (such as bullying, violence, sexual harassment, discrimination based on gender, ethnicity, etc.)?



Which type(s) of abusive behaviour and/or discrimination have you experienced during your studies (Choose one or more of the following options)?

|                                                                 | ı     | I     | I     | 1       | Respondenter |
|-----------------------------------------------------------------|-------|-------|-------|---------|--------------|
| Bullying                                                        |       |       |       |         | 0            |
| Repeated cases of abusive, offensive or condescending