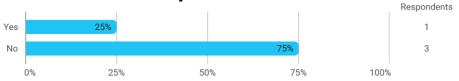

19. How do you assess your own effort during the project? - You may include things like preparation, active participation in the group work, knowledge sharing, collaboration, etc.

Have you personally - during this semester - experienced offensive behaviour and/or discrimination in connection with your studies (such as bullying, violence, sexual harassment, discrimination based on gender, ethnicity, etc.?