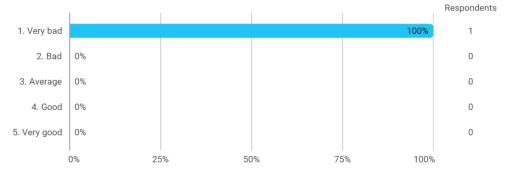

## **Platforms and Methods for Multi Modal Systems**

4. How do you assess the course as a whole? - You may include things like coherence between teaching and learning objectives, syllabus, the forms of teaching used, planning, pedagogical communication, practical execution and exam.