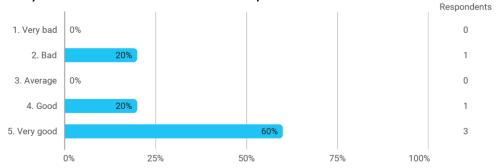

Measurement: Study programme evaluation S22

Semester: VGIS9

### 1. In general, how do you think the semester has proceeded?



# Research in Vision, Graphics and Interactive Systems



2. How do you assess the course as a whole? - You may include things like coherence between teaching and learning objectives, syllabus, the forms of teaching used, planning, pedagogical communication, practical execution and exam.



3. How do you assess your own effort in the course ? - You may include things like preparation, active participation in the teaching sessions, proposals for improvements of teaching and reading of the syllabus.



## **Platforms and Methods for Multi Modal Systems**



4. How do you assess the course as a whole? - You may include things like coherence between teaching and learning objectives, syllabus, the forms of teaching used, planning, pedagogical communication, practical execution and exam.



5.