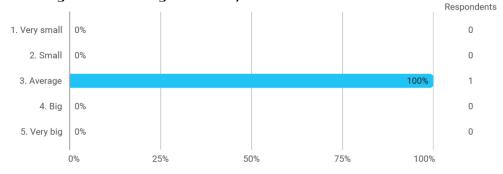

5. How do you assess your own effort in the course ? - You may include things like preparation, active participation in the teaching sessions, proposals for improvements of teaching and reading of the syllabus.