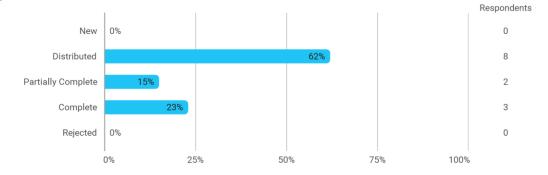

the teaching sessions, proposals for improvements of teaching and reading of the syllabus.



# **Project**

18. In general, how do you think the project has proceeded? - You may include things like alignment of content and learning objectives, project subject, project supervision, coherence with courses (from this or former semesters), exam etc.



19. How do you assess your own effort during the project? - You may include things like preparation, active participation in the group work, knowledge sharing, collaboration, etc.











Have you personally - during this semester - experienced offensive behaviour and/or discrimination in connection with your studies (such as bullying, violence, sexual harassment, discrimination based on gender, ethnicity, etc.?



#### **Overall Status**