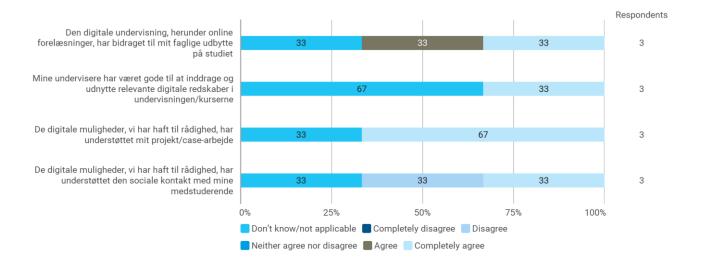

eaching and learning objectives, syllabus, the forms of teaching used, planning, pedagogical communication, practical execution and exam.



5. How do you assess your own effort in the course ? - You may include things like preparation, active participation in the teaching sessions, proposals for improvements of teaching and reading of the syllabus.



# **Project**

18. In general, how do you think the project has proceeded? - You may include things like alignment of content and learning objectives, project subject, project supervision, coherence with courses (from this or former semesters), exam etc.



19. How do you assess your own effort during the project? - You may include things like preparation, active participation in the group work, knowledge sharing, collaboration, etc.











Have you personally - during this semester - experienced offensive behaviour and/or discrimination in connection with your studies (such as bullying, violence, sexual harassment, discrimination based on gender, ethnicity, etc.?



#### **Overall Status**