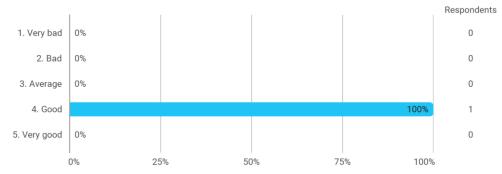

3. How do you assess your own effort in the course ? - You may include things like preparation, active participation in the teaching sessions, proposals for improvements of teaching and reading of the syllabus.