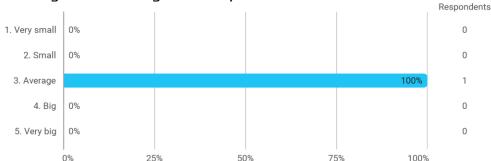

5. How do you assess your own effort in the course ? - You may include things like preparation, active participation in the teaching sessions, proposals for improvements of teaching and reading of the syllabus.