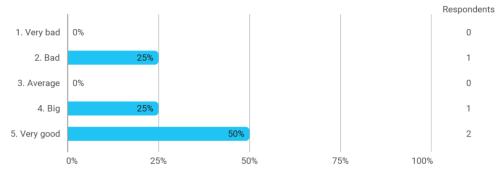

eaching and reading of the syllabus.



## **Platforms and Methods for Multi Modal Systems**



4. How do you assess the course as a whole? - You may include things like coherence between teaching and learning objectives, syllabus, the forms of teaching used, planning, pedagogical communication, practical execution and exam.



5. How do you assess your own effort in the course ? - You may include things like preparation, active participation in the teaching sessions, proposals for improvements of teaching and reading of the syllabus.



# **Project**

18. In general, how do you think the project has proceeded? - You may include things like alignment of content and learning objectives, project subject, project supervision, coherence with courses (from this or former semesters), exam etc.



19. How do you assess your own effort during the project? - You may include things like preparation, active participation in the group work, knowledge sharing, collaboration, etc.











Have you personally - during this semester - experienced offensive behaviour and/or discrimination in connection with your studies (such as bullying, violence, sexual harassment, discrimination based on gender, ethnicity, etc.?



#### **Overall Status**