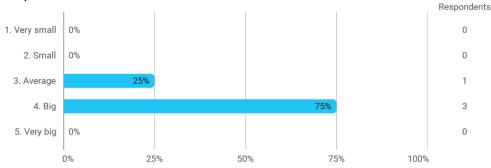

Measurement: Study programme evaluation S22

Semester: VGIS9

#### **Overall Status**