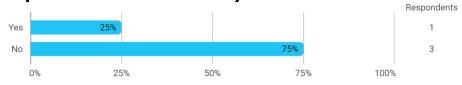

19. How do you assess your own effort during the project? - You may include things like preparation, active participation in the group work, knowledge sharing, collaboration, etc.

Have you personally - during this semester - experienced offensive behaviour and/or discrimination in connection with your studies (such as bullying, violence, sexual harassment, discrimination based on gender, ethnicity, etc.?