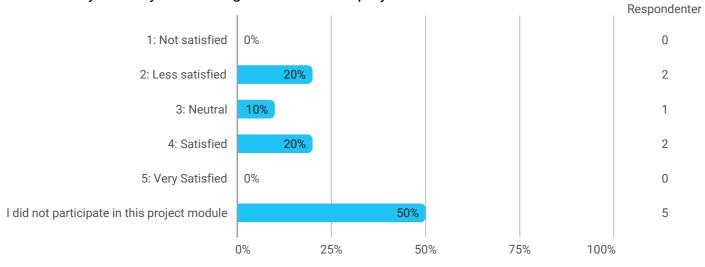

How would you rate your learning outcome of the project module 'Geoinformatics'?

During the semester: How many hours per week did you spend on preparation for and participation in the teaching, project writing, etc.?