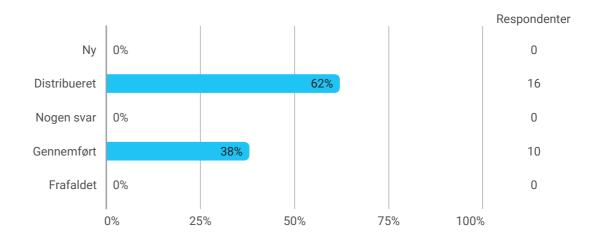

-----------------------|-------|-------|-------|---------|--------------|
| Fellow students                    |       |       |       |         | 0            |
| Lecturers                          |       |       |       |         | 0            |
| Administrative staff               |       |       |       |         | 0            |
| People from outside the university |       |       |       |         | 0            |
| Others                             |       |       |       |         | 0            |
| Prefer not to say                  |       |       |       |         | 0            |
|                                    | 0% 25 | 5% 50 | )% 75 | 5% 100% |              |

Have you contacted anybody regarding your experience with abusive behaviour/discrimination?



Respondenter