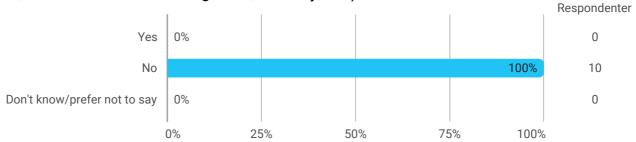

Have you personally - within the last 12 months - experienced or been a victim of offensive or abusive behaviour and/or discrimination dur-ing your studies (such as bullying, violence, sexual harassment, discrimination based on gender, ethnicity, etc.)?