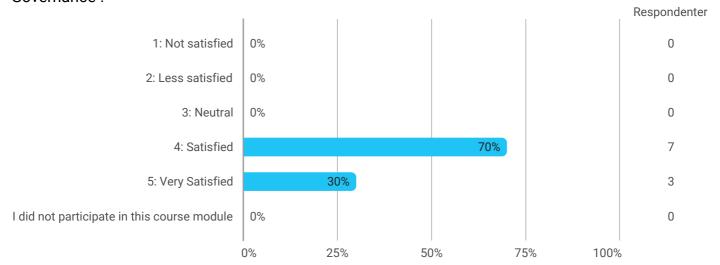

SPLM/SP2 AAL F21

How would you rate your learning outcome of the course module 'Spatial Planning and Governance'?

How would you rate your learning outcome of the course module 'Geovisualisation and Remote Sensing'?