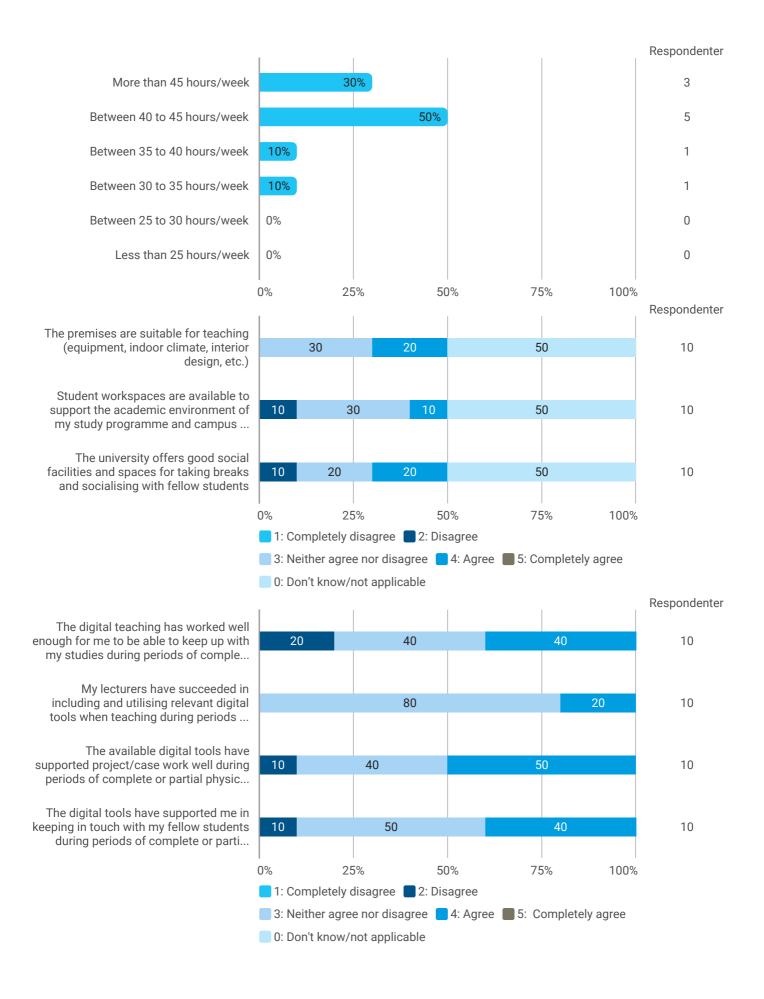

How would you rate your learning outcome of the project module 'Geoinformatics'?

During the semester: How many hours per week did you spend on preparation for and participation in the teaching, project writing, etc.?