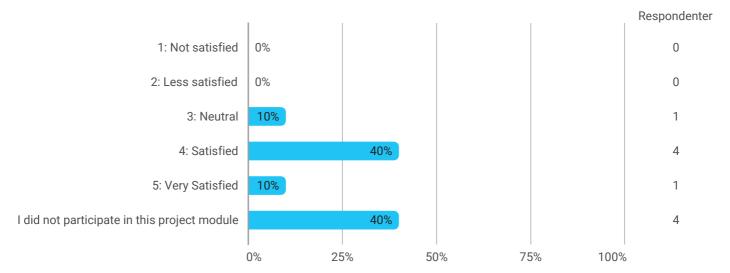

How would you rate your learning outcome of the course module Property Rights and Land Use Regulations'?

How would you rate your learning outcome of the project module 'Land Management'?

How would you rate your learning outcome of the project module 'Positioning and Mapping'?

How would you rate your learning outcome of the project module 'Geoinformatics'?

During the semester: How many hours per week did you spend on preparation for and participation in the teaching, project writing, etc.?