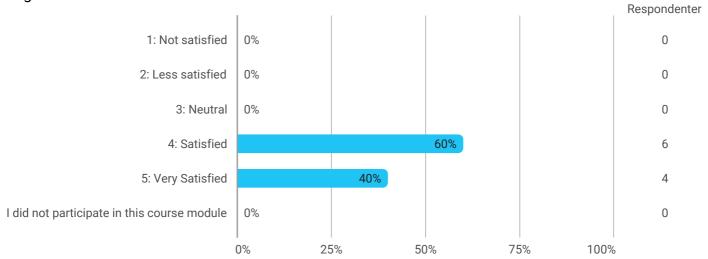

How would you rate your learning outcome of the course module Property Rights and Land Use Regulations'?

How would you rate your learning outcome of the project module 'Land Management'?

How would you rate your learning outcome of the project module 'Positioning and Mapping'?