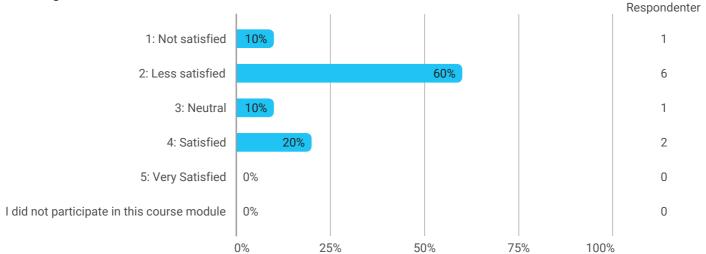

SPLM/SP2 AAL F21

How would you rate your learning outcome of the course module 'Spatial Planning and Governance'?

How would you rate your learning outcome of the course module 'Geovisualisation and Remote Sensing'?