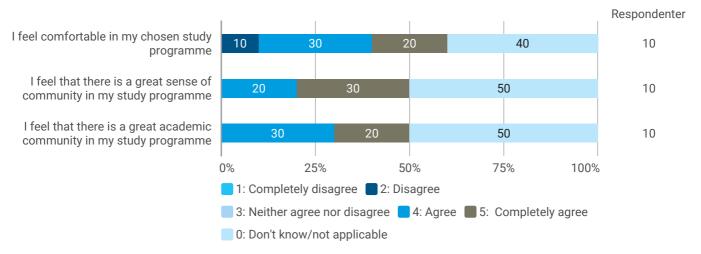

SPLM/SP2 AAL F21

How would you rate your learning outcome of the course module 'Spatial Planning and Governance'?



How would you rate your learning outcome of the course module 'Geovisualisation and Remote Sensing'?



How would you rate your learning outcome of the course module Property Rights and Land Use Regulations'?



How would you rate your learning outcome of the project module 'Land Management'?



How would you rate your learning outcome of the project module 'Positioning and Mapping'?



How would you rate your learning outcome of the project module 'Geoinformatics'?



During the semester: How many hours per week did you spend on preparation for and participation in the teaching, project writing, etc.?





Have you personally - within the last 12 months - experienced or been a victim of offensive or abusive behaviour and/or discrimination dur-ing your studies (such as bullying, violence, sexual harassment, discrimination based on gender, ethnicity, etc.)?



Which type(s) of abusive behaviour and/or discrimination have you experienced during your studies (Choose one or more of the following options)?

|                                                                 |       | ı     | I     | 1 1     | Respondenter |
|-----------------------------------------------------------------|-------|-------|-------|---------|--------------|
| Bullying                                                        |       |       |       |         | 0            |
| Repeated cases of abusive, offensive or co