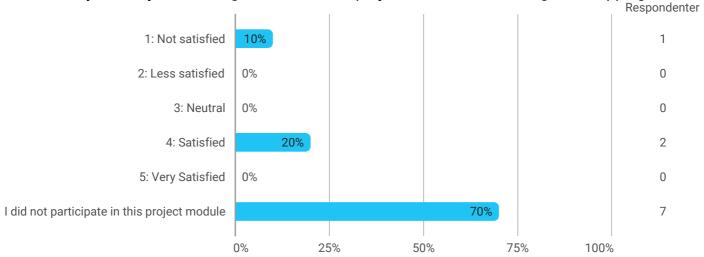

How would you rate your learning outcome of the course module Property Rights and Land Use Regulations'?

How would you rate your learning outcome of the project module 'Land Management'?

How would you rate your learning outcome of the project module 'Positioning and Mapping'?