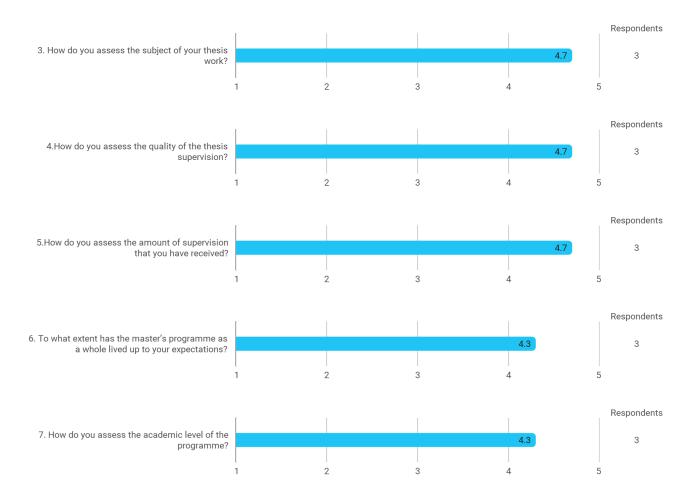

## **Conclusion of the study board**

The study board has on its meeting on the above data decided that no changes in the curriculum should be made based on the received feedback. The education gets high rating from the students, including courses and supervision.