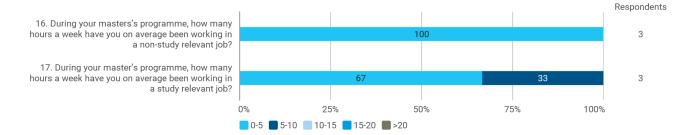

## **Conclusion of the study board**

The study board has on its meeting on the above data decided that no changes in the curriculum should be made based on the received feedback. The education gets high rating from the students, including courses and supervision.