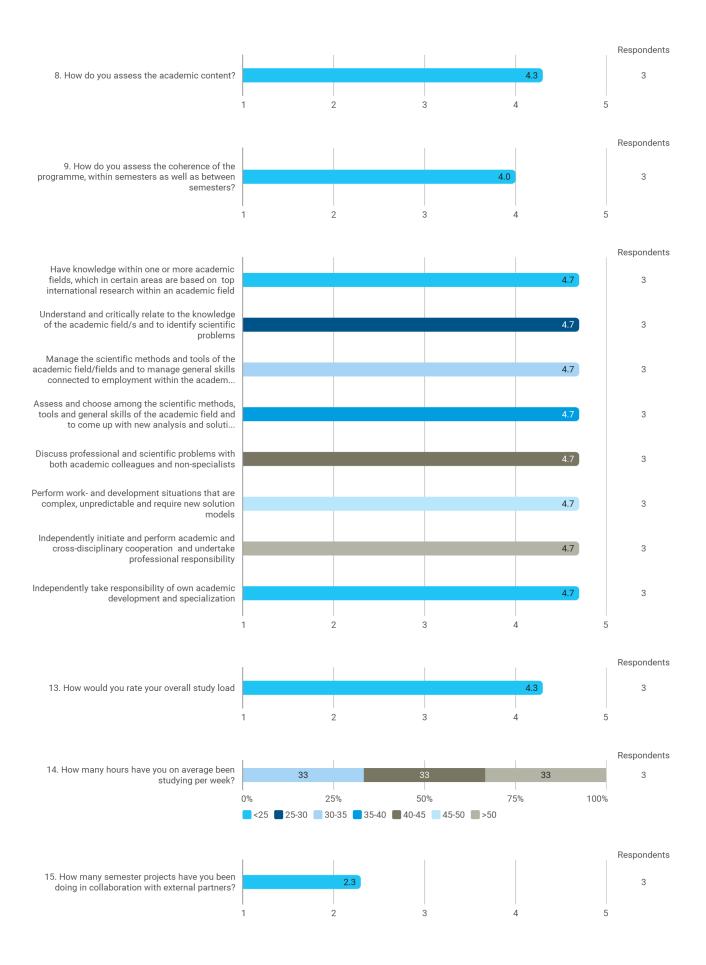

## **Conclusion of the study board**

The study board has on its meeting on the above data decided that no changes in the curriculum should be made based on the received feedback. The education gets high rating from the students, including courses and supervision.