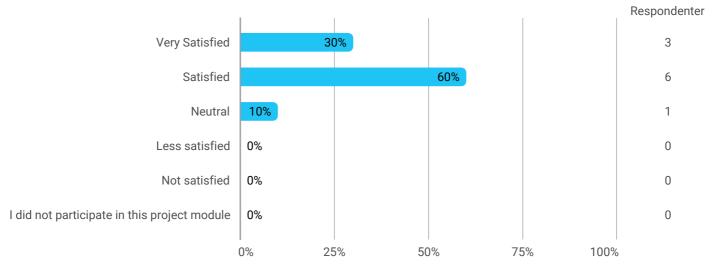

How would you rate your learning outcome of the course module "Planning Theory"?

How would you rate your learning outcome of the project module "Power in Planning"?

Level of activity and motivation

During the semester: How many hours per week did you spend on preparation for and participation in the teaching, project writing, etc.?