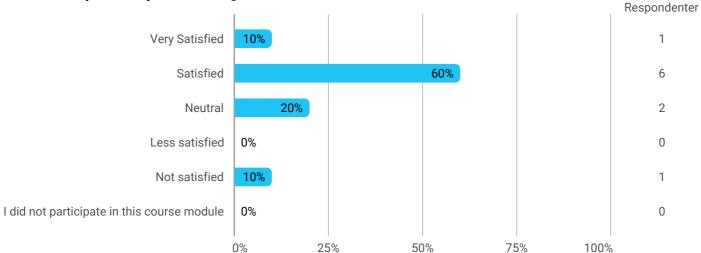

## Learning outcome of the teaching

How would you rate your learning outcome of the course module "The Socio-Technical Context of Planning"?

How would you rate your learning outcome of the course module "The Deliberative Planner"?