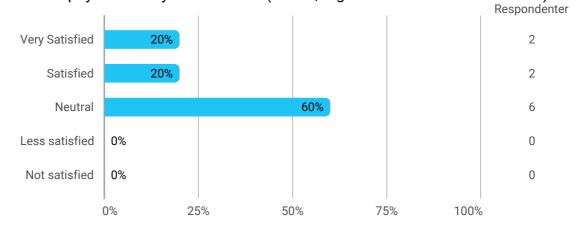

Study environment including physical conditions and frames

How do you experience the physical study environment (health, ergonomics and indoor climate)?

How do you experience the aesthetic study environment (rooms and spaces and the degree to which these support activities, learning and social well-being)?