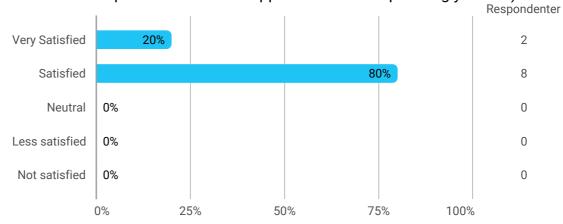

How do you experience the psychological study environment (relations to your fellow students, your teachers and the academic requirements and the opportunities for expressing yourself)?