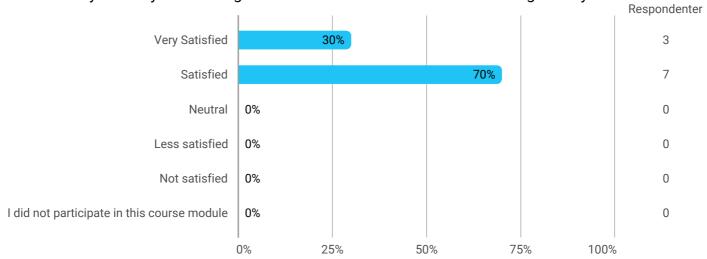

How would you rate your learning outcome of the course module "Planning Theory"?

How would you rate your learning outcome of the project module "Power in Planning"?

Level of activity and motivation

During the semester: How many hours per week did you spend on preparation for and participation in the teaching, project writing, etc.?