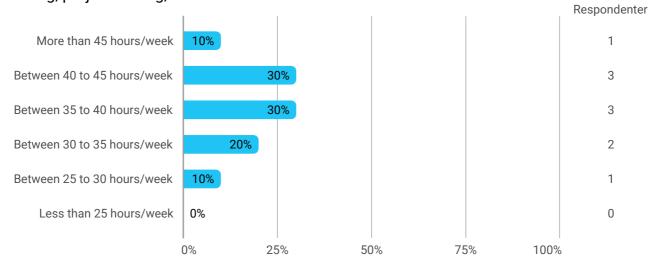

How would you rate your learning outcome of the course module "Planning Theory"?

How would you rate your learning outcome of the project module "Power in Planning"?

Level of activity and motivation

During the semester: How many hours per week did you spend on preparation for and participation in the teaching, project writing, etc.?