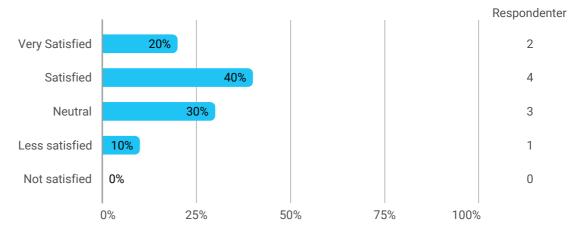

Study environment including physical conditions and frames

How do you experience the physical study environment (health, ergonomics and indoor climate)?

How do you experience the aesthetic study environment (rooms and spaces and the degree to which these support activities, learning and social well-being)?

How do you experience the psychological study environment (relations to your fellow students, your teachers and the academic requirements and the opportunities for expressing yourself)?