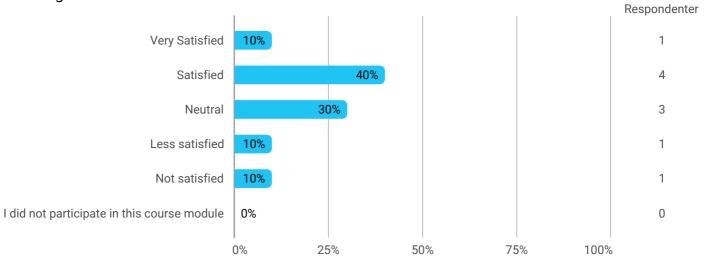

## Learning outcome of the teaching

How would you rate your learning outcome of the course module "The Socio-Technical Context of Planning"?

How would you rate your learning outcome of the course module "The Deliberative Planner"?