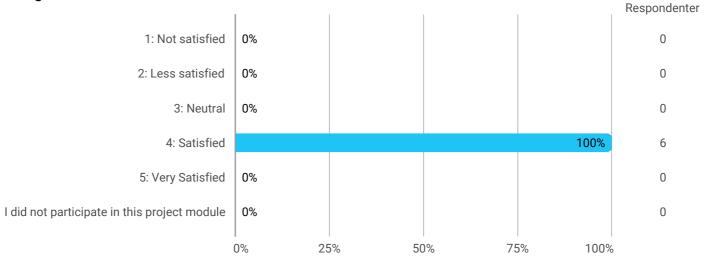

How would you rate your learning outcome of the project module Technological Innovation and Design?

During the semester: How many hours per week did you spend on preparation for and participation in the teaching, project writing, etc.?