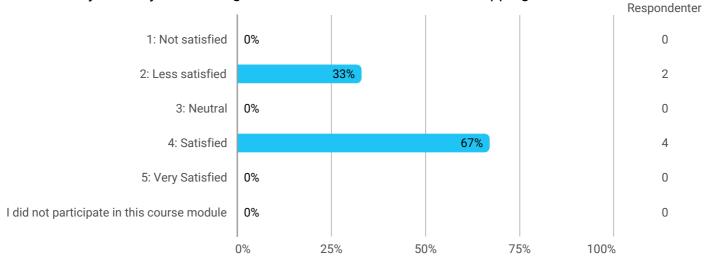

TB TAN8 AAL F20

How would you rate your learning outcome of the course module Mapping Controversies?

How would you rate your learning outcome of the course module Facilitation of Design Processes and Technological Innovation?