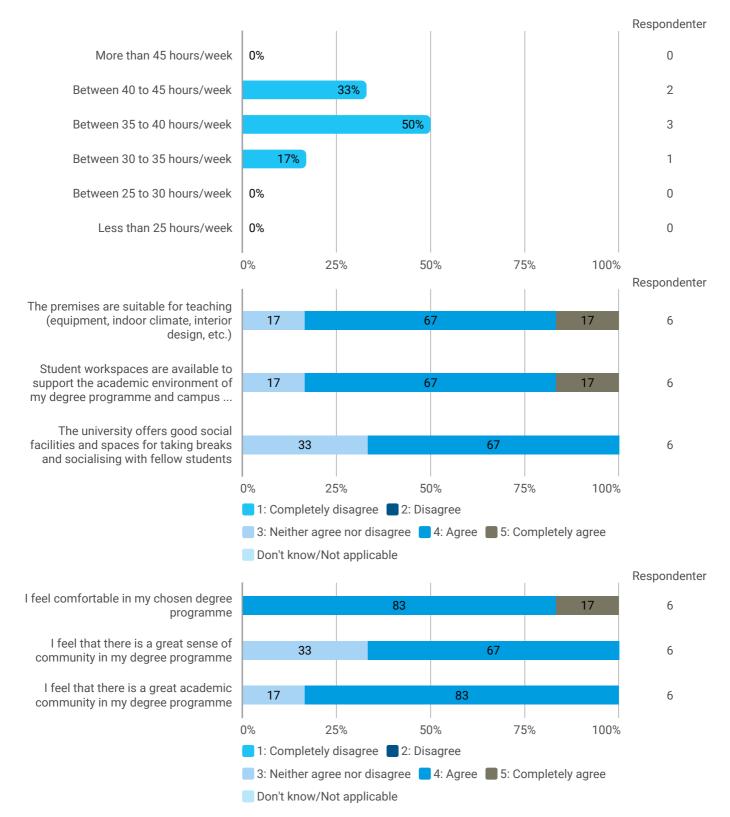

How would you rate your learning outcome of the project module Technological Innovation and Design?

During the semester: How many hours per week did you spend on preparation for and participation in the teaching, project writing, etc.?