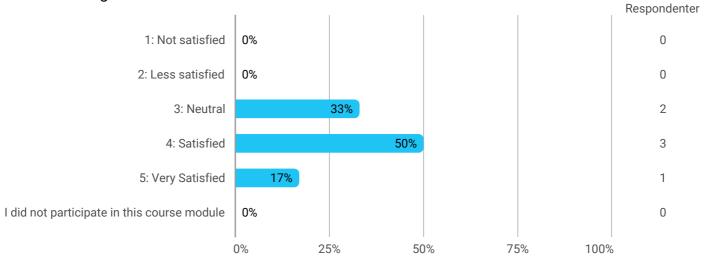

TB TAN8 AAL F20

How would you rate your learning outcome of the course module Mapping Controversies?

How would you rate your learning outcome of the course module Facilitation of Design Processes and Technological Innovation?