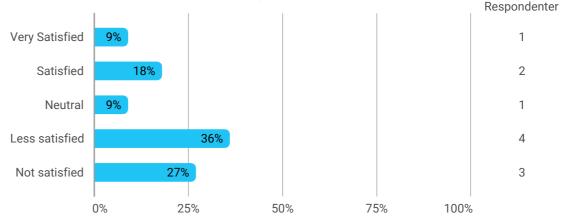

## Learning outcome of the teaching

How would you rate your learning outcome of the course module "Sustainable Transitions"?

How would you rate your learning outcome of the course module "Staging Participatory design"?