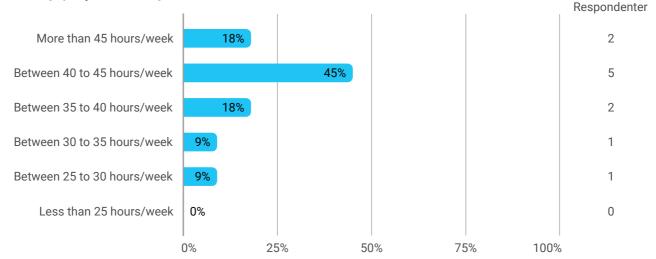

How would you rate your learning outcome of the project module "P2 - Design Strategies as responses

to wicked problems"?

Level of activity and motivation

During the semester: How many hours per week did you spend on preparation for and participation in the teaching, project writing, etc.?