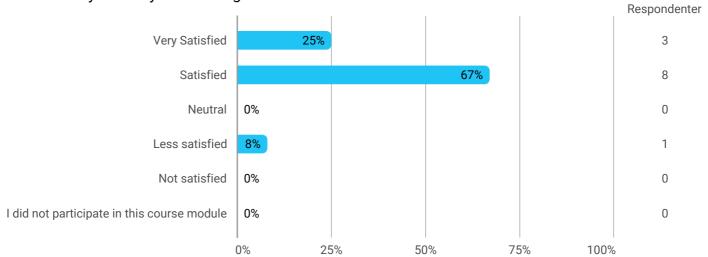

## Learning outcome of the teaching

How would you rate your learning outcome of the course module "Sustainable Transitions"?

How would you rate your learning outcome of the course module "Staging Participatory design"?