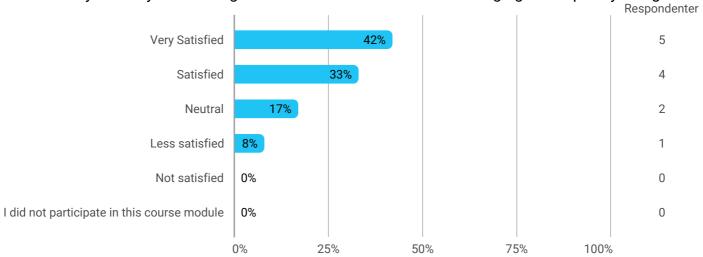

## Learning outcome of the teaching

How would you rate your learning outcome of the course module "Sustainable Transitions"?

How would you rate your learning outcome of the course module "Staging Participatory design"?