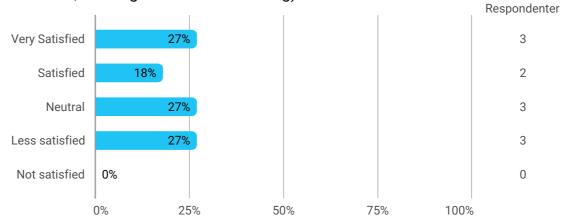

## Learning outcome of the teaching

How would you rate your learning outcome of the course module "Sustainable Transitions"?

How would you rate your learning outcome of the course module "Staging Participatory design"?