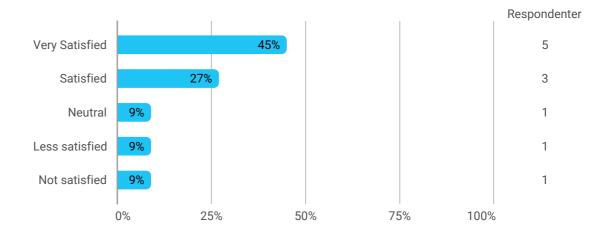

How would you rate your learning outcome of the project module "P2 - Design Strategies as responses

to wicked problems"?

Level of activity and motivation

During the semester: How many hours per week did you spend on preparation for and participation in the teaching, project writing, etc.?