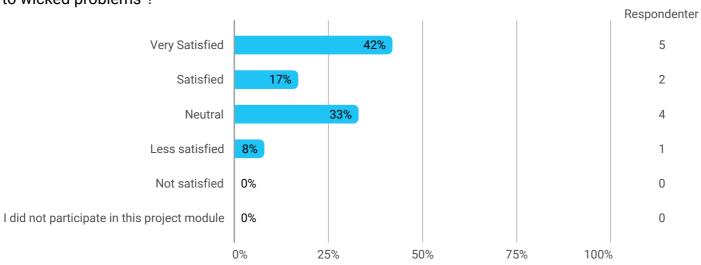

How would you rate your learning outcome of the project module "P2 - Design Strategies as responses

to wicked problems"?

Level of activity and motivation

During the semester: How many hours per week did you spend on preparation for and participation in the teaching, project writing, etc.?