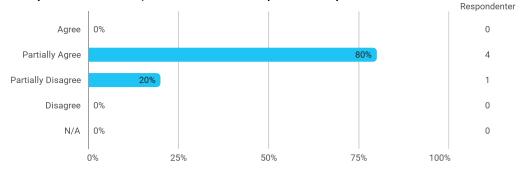

# The following activities have developed me academically during the semester

The following activities have developed me academically during the semester:

- Project work

The following activities have developed me academically during the semester:

- Academic discussions with fellow students

The following activities have developed me academically during the semester:

- Academic discussions with teachers

The following activities have developed me academically during the semester: