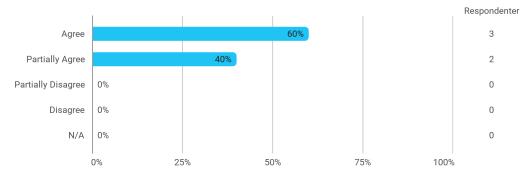

#### Site Morphology: Advanced Analysis and Design

MSc02 URB Polyt - Site Morphology: Advanced Analysis and Design - I have received the expected benefit from the module

MSc02 URB Polyt - Site Morphology: Advanced Analysis and Design - The literature used has supported my learning

MSc02 URB Polyt - Site Morphology: Advanced Analysis and Design - The form of teaching used has supported my learning

MSc02 URB Polyt - Site Morphology: Advanced Analysis and Design - The exercises/tasks for the course have been relevant