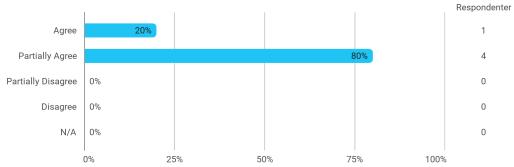

# **Theories of the Network City**

MSc02 URB Polyt - Theories of the Network City - I have received the expected benefit from the module

MSc02 URB Polyt - Theories of the Network City - The literature used has supported my learning