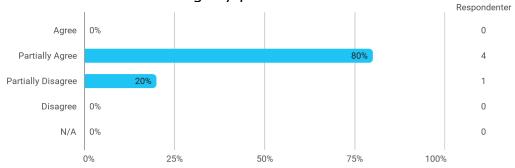

MSc02 URB Polyt - Theories of the Network City - The form of teaching used has supported my learning

MSc02 URB Polyt - Theories of the Network City - The exercises/tasks for the course have been relevant