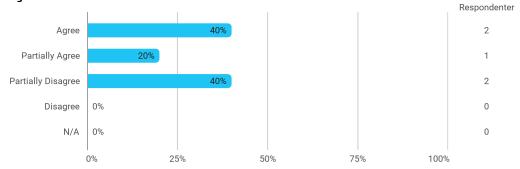

MSc02 URB Polyt - Site Morphology: Advanced Analysis and Design - The form of teaching used has supported my learning

MSc02 URB Polyt - Site Morphology: Advanced Analysis and Design - The exercises/tasks for the course have been relevant