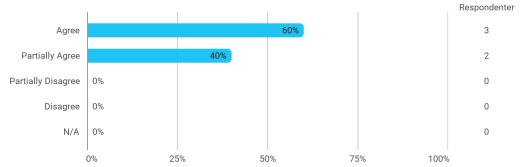

#### Site Morphology: Advanced Analysis and Design

MSc02 URB Polyt - Site Morphology: Advanced Analysis and Design - I have received the expected benefit from the module

MSc02 URB Polyt - Site Morphology: Advanced Analysis and Design - The literature used has supported my learning