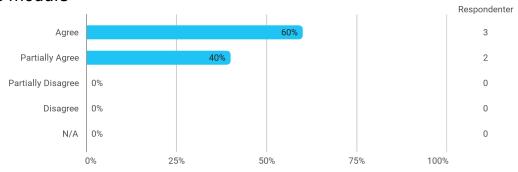

# **Theories of the Network City**

MSc02 URB Polyt - Theories of the Network City - I have received the expected benefit from the module

MSc02 URB Polyt - Theories of the Network City - The literature used has supported my learning