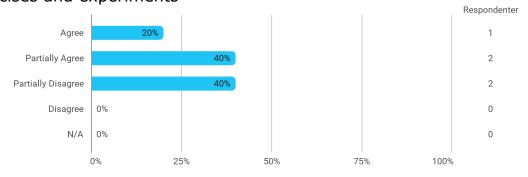

The courses have supported the project work



MSc02 URB Polyt (project) - Design for Urban Mobility - I received the expected supervision



# The following questions pertain to the semester as a whole

I have developed myself academically during the semester



# The following activities have developed me academically during the semester

The following activities have developed me academically during the semester:

- Project work



The following activities have developed me academically during the semester:

- Academic discussions with fellow students



The following activities have developed me academically during the semester:

- Academic discussions with teachers



The following activities have developed me academically during the semester:

- Practical exercises and experiments



## When I reflect on my own efforts, I have

When I reflect on my own efforts, I have: - Been active in lectures



When I reflect on my own efforts, I have: - Participated actively in the project group work



When I reflect on my own efforts, I have: - Prepared myself ahead of class



When I reflect on my own efforts, I have: - Prepared myself prior to the project group work



# I experience the problem-based and project-oriented form of teaching as conducive to the development of

I experience the problem-based and project-oriented form of teaching as conducive to the development of:

- My professional skills



I experience the problem-based and project-oriented form of teaching as conducive to the development of: - My ability to identify and formulate problems



I experience the