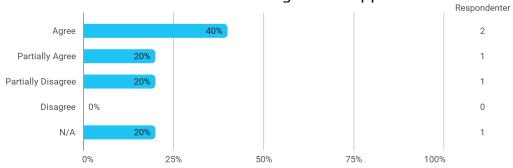

MSc02 URB Polyt - Site Morphology: Advanced Analysis and Design - The form of teaching used has supported my learning

MSc02 URB Polyt - Site Morphology: Advanced Analysis and Design - The exercises/tasks for the course have been relevant