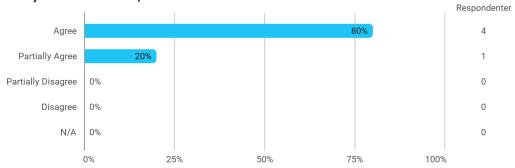

- Academic discussions with fellow students

The following activities have developed me academically during the semester:

- Academic discussions with teachers

The following activities have developed me academically during the semester: