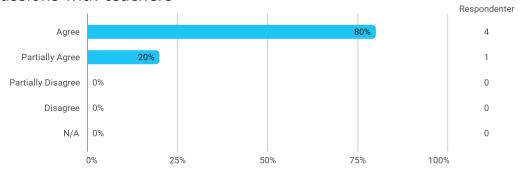

MSc02 URB Polyt (project) - Design for Urban Mobility - The cooperation in the project group has worked well

MSc02 URB Polyt (project) - Design for Urban Mobility - The courses have supported the project work

MSc02 URB Polyt (project) - Design for Urban Mobility - I received the expected supervision