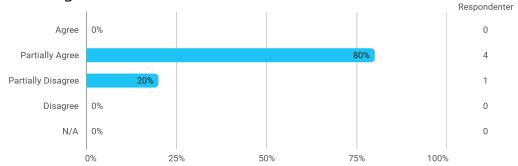

#### Site Morphology: Advanced Analysis and Design

MSc02 URB Polyt - Site Morphology: Advanced Analysis and Design - I have received the expected benefit from the module

MSc02 URB Polyt - Site Morphology: Advanced Analysis and Design - The literature used has supported my learning

MSc02 URB Polyt - Site Morphology: Advanced Analysis and Design - The form of teaching used has supported my learning

MSc02 URB Polyt - Site Morphology: Advanced Analysis and Design - The exercises/tasks for the course have been relevant