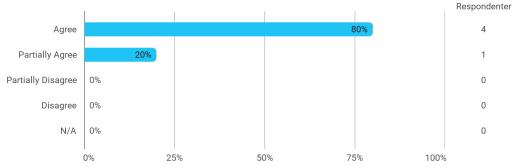

# **Theories of the Network City**

MSc02 URB Polyt - Theories of the Network City - I have received the expected benefit from the module

MSc02 URB Polyt - Theories of the Network City - The literature used has supported my learning

MSc02 URB Polyt - Theories of the Network City - The form of teaching used has supported my learning

MSc02 URB Polyt - Theories of the Network City - The exercises/tasks for the course have been relevant