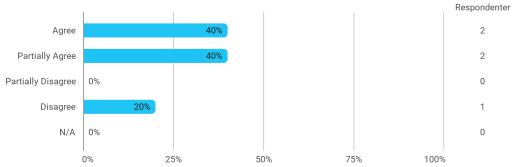

# **Theories of the Network City**

MSc02 URB Polyt - Theories of the Network City - I have received the expected benefit from the module

MSc02 URB Polyt - Theories of the Network City - The literature used has supported my learning