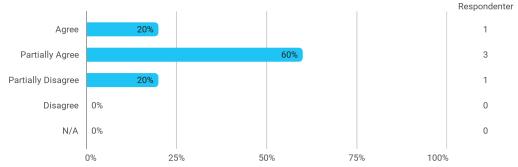

# **Theories of the Network City**

MSc02 URB Polyt - Theories of the Network City - I have received the expected benefit from the module

MSc02 URB Polyt - Theories of the Network City - The literature used has supported my learning

MSc02 URB Polyt - Theories of the Network City - The form of teaching used has supported my learning

MSc02 URB Polyt - Theories of the Network City - The exercises/tasks for the course have been relevant