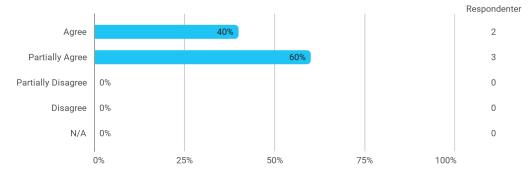

MSc02 URB Polyt - Theories of the Network City - The form of teaching used has supported my learning

MSc02 URB Polyt - Theories of the Network City - The exercises/tasks for the course have been relevant