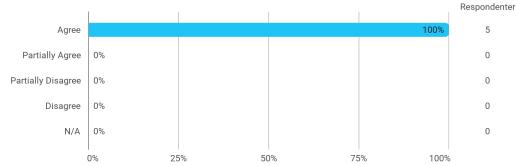

# The following activities have developed me academically during the semester

The following activities have developed me academically during the semester:

- Project work

The following activities have developed me academically during the semester: