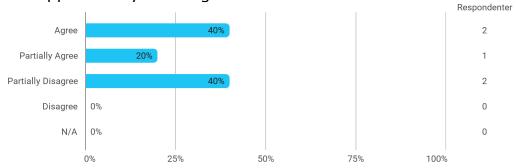

MSc02 URB Polyt - Theories of the Network City - The form of teaching used has supported my learning

MSc02 URB Polyt - Theories of the Network City - The exercises/tasks for the course have been relevant