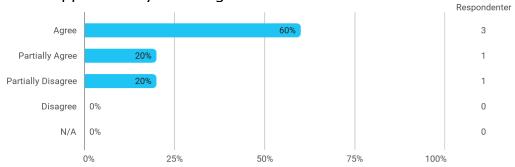

#### Site Morphology: Advanced Analysis and Design

MSc02 URB Polyt - Site Morphology: Advanced Analysis and Design - I have received the expected benefit from the module

MSc02 URB Polyt - Site Morphology: Advanced Analysis and Design - The literature used has supported my learning