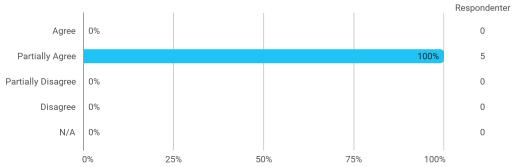

### **Design for Urban Mobility**

MSc02 URB Polyt (project) - Design for Urban Mobility - I have received the expected benefit from the module

MSc02 URB Polyt (project) - Design for Urban Mobility - The chosen problem has been a good foundation for unfolding my professional ambitions

MSc02 URB Polyt (project) - Design for Urban Mobility - The cooperation in the project group has worked well

MSc02 URB Polyt (project) - Design for Urban Mobility - The courses have supported the project work