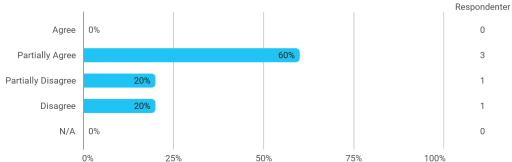

#### Site Morphology: Advanced Analysis and Design

MSc02 URB Polyt - Site Morphology: Advanced Analysis and Design - I have received the expected benefit from the module

MSc02 URB Polyt - Site Morphology: Advanced Analysis and Design - The literature used has supported my learning

MSc02 URB Polyt - Site Morphology: Advanced Analysis and Design - The form of teaching used has supported my learning

MSc02 URB Polyt - Site Morphology: Advanced Analysis and Design - The exercises/tasks for the course have been relevant