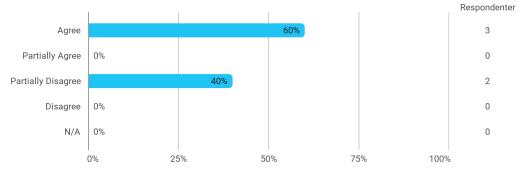

MSc02 URB Polyt - Site Morphology: Advanced Analysis and Design - The form of teaching used has supported my learning

MSc02 URB Polyt - Site Morphology: Advanced Analysis and Design - The exercises/tasks for the course have been relevant