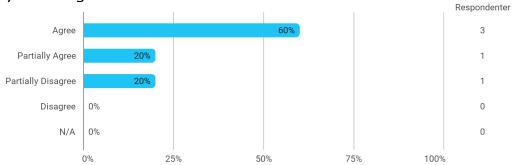

MSc02 URB Polyt - Theories of the Network City - The form of teaching used has supported my learning

MSc02 URB Polyt - Theories of the Network City - The exercises/tasks for the course have been relevant