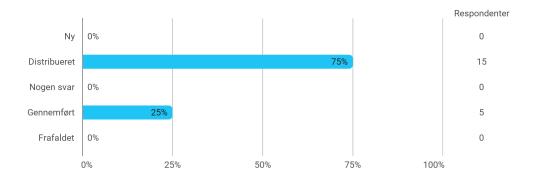

### **MSc02 URB Polyt**

#### Samlet status



# **Theories of the Network City**

MSc02 URB Polyt - Theories of the Network City - I have received the expected benefit from the module



MSc02 URB Polyt - Theories of the Network City - The literature used has supported my learning



MSc02 URB Polyt - Theories of the Network City - The form of teaching used has supported my learning



MSc02 URB Polyt - Theories of the Network City - The exercises/tasks for the course have been relevant



#### Site Morphology: Advanced Analysis and Design

MSc02 URB Polyt - Site Morphology: Advanced Analysis and Design - I have received the expected benefit from the module



MSc02 URB Polyt - Site Morphology: Advanced Analysis and Design - The literature used has supported my learning



MSc02 URB Polyt - Site Morphology: Advanced Analysis and Des