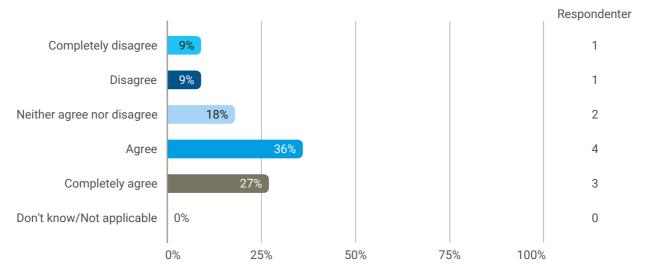

## How did you experience the quality of the project module?

What did you get out of working on the project? Click on the statements that fit best?

Questions about your experience of the anchoring of PBL in the study activities - To what extent have you experienced that you are supported in collaborating with external parties?