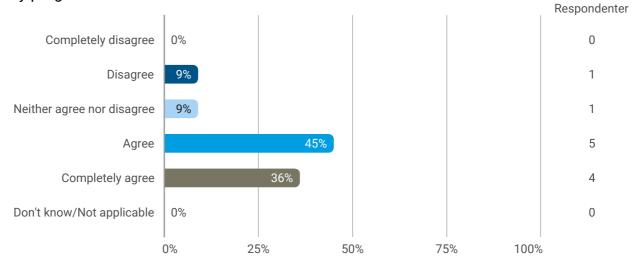

Questions about your experience of the anchoring of PBL in the study activities - To what extent have you been able to draw on theory and method used in previous semesters to solve the project's problem this semester?