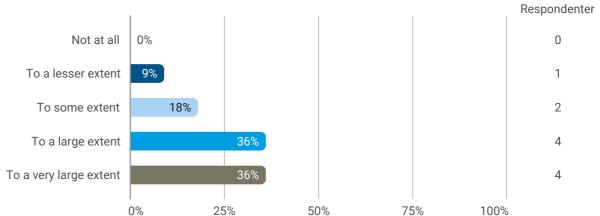

Questions about your experience of the anchoring of PBL in the study activities - To what extent do you feel that you have contributed to solving some of the current and complex societal challenges?

Questions about your experience of the anchoring of PBL in the study activities - To what extent have you experienced that you are supported in collaborating with external parties?