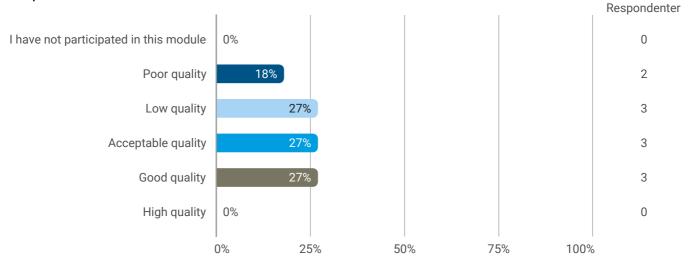

Questions about your experience of the anchoring of PBL in the study activities - To what extent do you assess that the semester as a whole has prepared you for your further working life?

How did you experience the quality of the "Reflexive Project Design and Competence Development" course module?