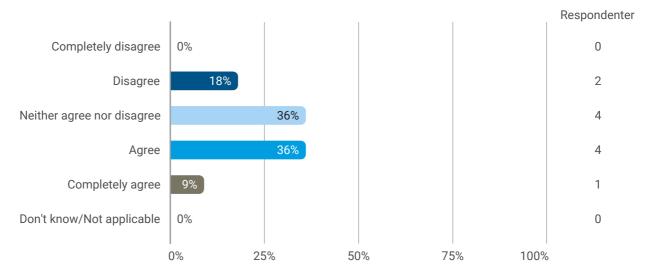

Questions about your experience of the anchoring of PBL in the study activities - To what extent have you been able to draw on theory and method used in previous semesters to solve the project's problem this semester?