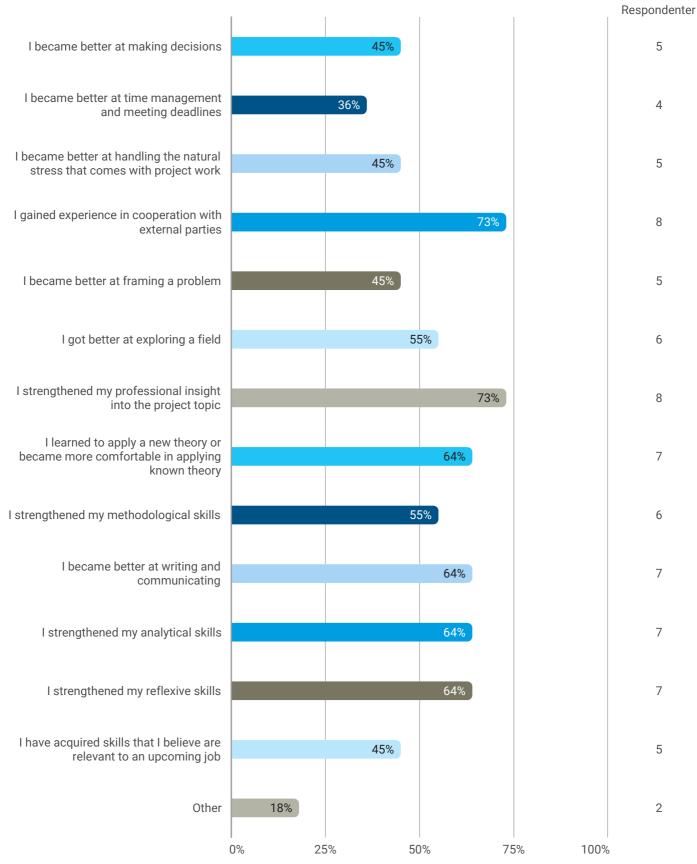

## How did you experience the quality of the project module?

What did you get out of working on the project? Click on the statements that fit best?

Questions about your experience of the anchoring of PBL in the study activities - To what extent have you experienced that you are supported in collaborating with external parties?