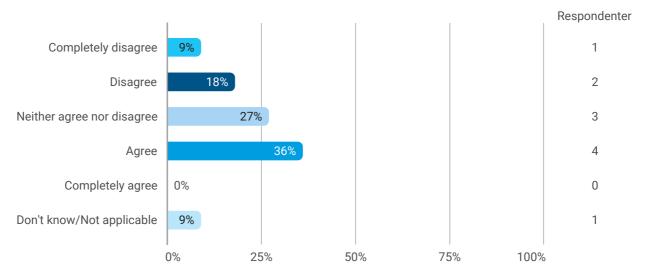

Questions about your experience of the anchoring of PBL in the study activities - To what extent do you assess that the semester as a whole has prepared you for your further working life?

How did you experience the quality of the "Reflexive Project Design and Competence Development" course module?