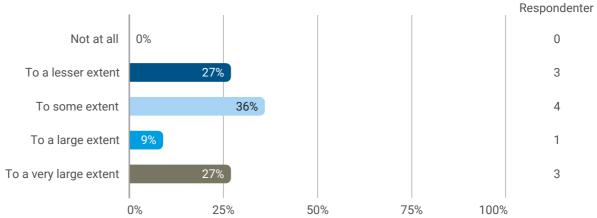

## How did you experience the quality of the project module?

What did you get out of working on the project? Click on the statements that fit best?

Questions about your experience of the anchoring of PBL in the study activities - To what extent have you experienced that you are supported in collaborating with external parties?