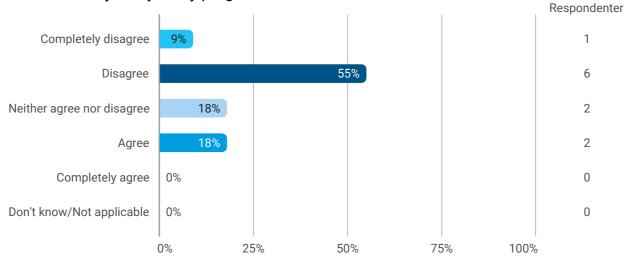

Questions about your experience of the anchoring of PBL in the study activities - To what extent do you feel that you have contributed to solving some of the current and complex societal challenges?

Questions about your experience of the anchoring of PBL in the study activities - To what extent have you experienced that you are supported in collaborating with external parties?