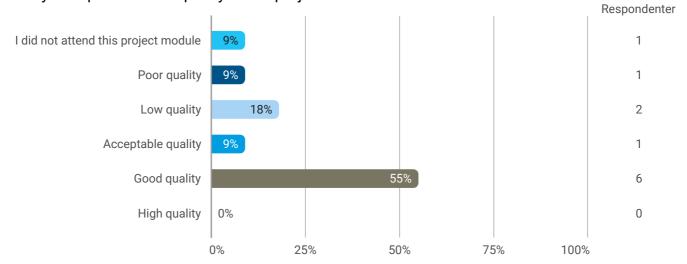

## How did you experience the quality of the project module?

What did you get out of working on the project? Click on the statements that fit best?

Questions about your experience of the anchoring of PBL in the study activities - To what extent have you experienced that you are supported in collaborating with external parties?