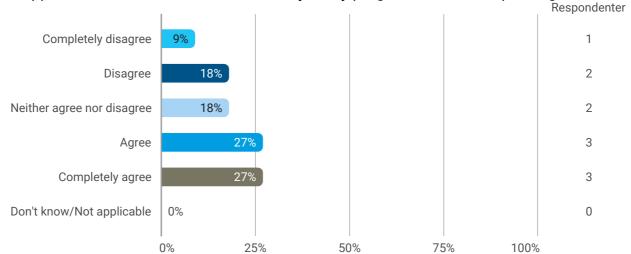

Questions about your experience of the anchoring of PBL in the study activities - To what extent do you feel that the semester has given you the opportunity to work with current issues with relevance for external partners?