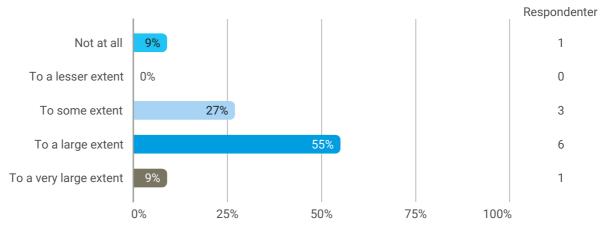

Questions about your experience of the anchoring of PBL in the study activities - To what extent do you feel that you have contributed to solving some of the current and complex societal challenges?

Questions about your experience of the anchoring of PBL in the study activities - To what extent have you experienced that you are supported in collaborating with external parties?