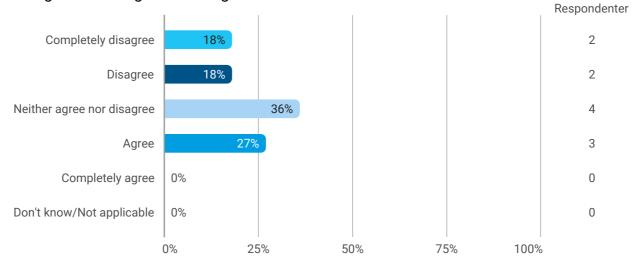

## How did you experience the quality of the project module?

What did you get out of working on the project? Click on the statements that fit best?

Questions about your experience of the anchoring of PBL in the study activities - To what extent have you experienced that you are supported in collaborating with external parties?