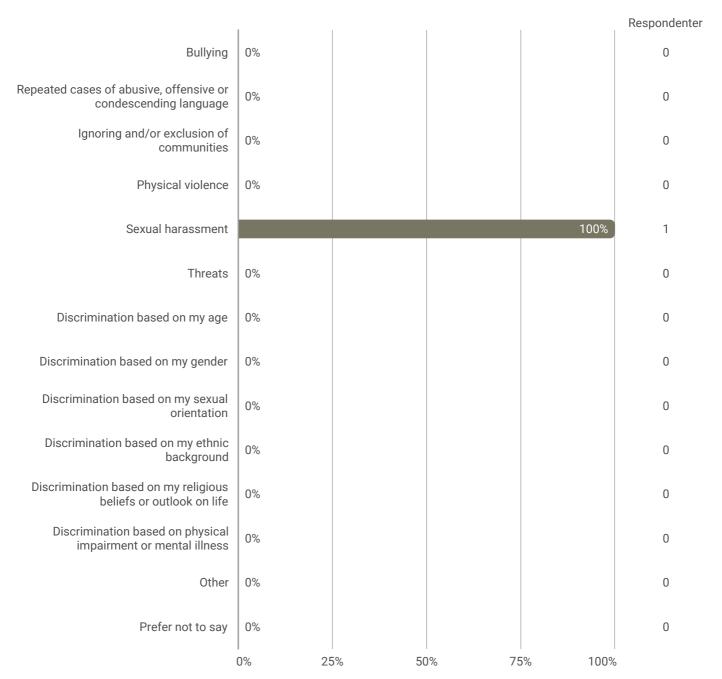

Which type(s) of abusive behaviour and/or discrimination have you experienced during your studies (Choose one or more of the following options)?

Who has subjected you to abusive behaviour/discrimination during your studies (select one or more of the following options)?