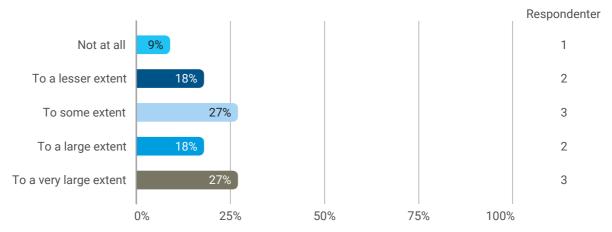

## How did you experience the quality of the project module?

What did you get out of working on the project? Click on the statements that fit best?

Questions about your experience of the anchoring of PBL in the study activities - To what extent have you experienced that you are supported in collaborating with external parties?