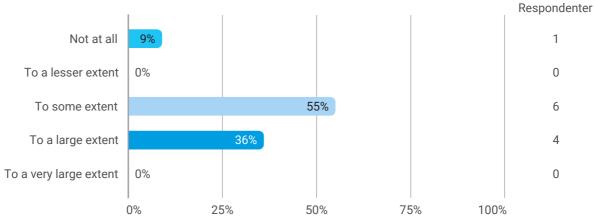

Questions about your experience of the anchoring of PBL in the study activities - To what extent have you been able to draw on theory and method used in previous semesters to solve the project's problem this semester?