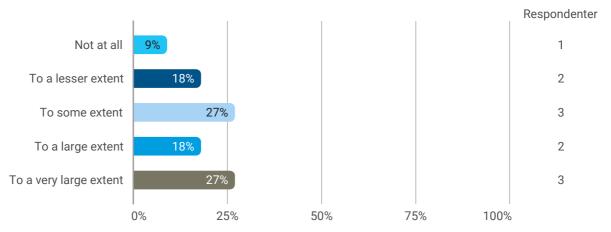

Questions about your experience of the anchoring of PBL in the study activities - To what extent do you feel that the semester has given you the opportunity to work with current issues with relevance for external partners?