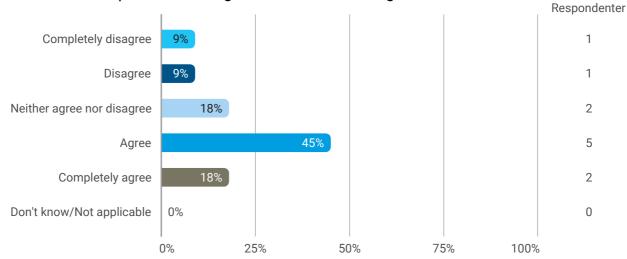

Questions about your experience of the anchoring of PBL in the study activities - To what extent do you feel that you have contributed to solving some of the current and complex societal challenges?

Questions about your experience of the anchoring of PBL in the study activities - To what extent have you experienced that you are supported in collaborating with external parties?