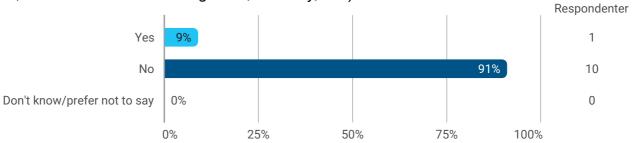

To what extend do you agree or disagree with the following statements? - I feel that there is a great academic community in my study programme

Have you personally – within the last 12 months – experienced or been a victim of offensive or abusive behaviour and/or discrimination during your studies (such as bullying, violence, sexual harassment, discrimination based on gender, ethnicity, etc.)?