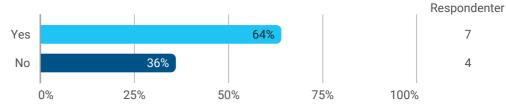

During the semester: How many hours per week did you spend on preparation for and participation in the teaching, project writing, etc.?

Do you have a student job?

To what extend do you agree or disagree with the following statements? - The premises are suitable for teaching (equipment, indoor climate, interior design, etc.)