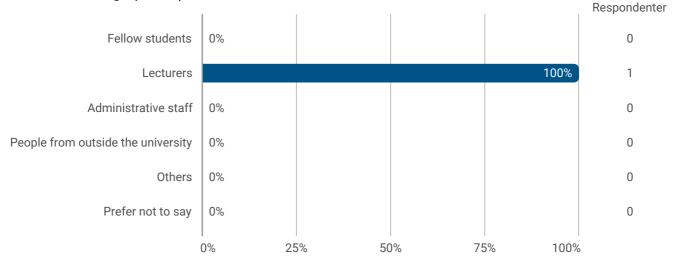

Which type(s) of abusive behaviour and/or discrimination have you experienced during your studies (Choose one or more of the following options)?

Who has subjected you to abusive behaviour/discrimination during your studies (select one or more of the following options)?