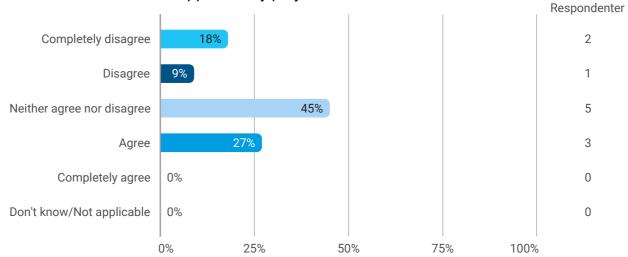

Questions about your experience of the anchoring of PBL in the study activities - To what extent do you feel that the semester has given you the opportunity to work with current issues with relevance for external partners?