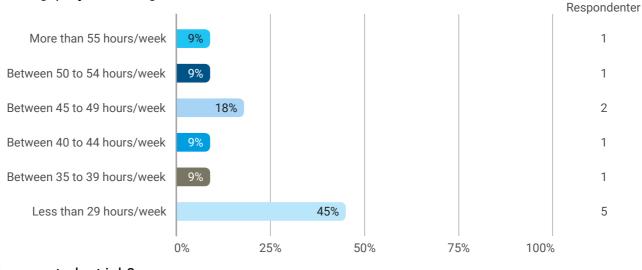

During the semester: How many hours per week did you spend on preparation for and participation in the teaching, project writing, etc.?

Do you have a student job?

To what extend do you agree or disagree with the following statements? - The premises are suitable for teaching (equipment, indoor climate, interior design, etc.)