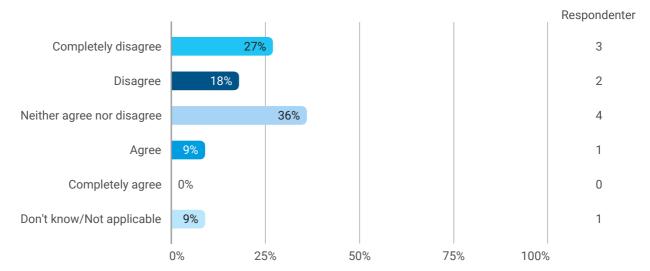

Questions about your experience of the anchoring of PBL in the study activities - To what extent do you feel that you have contributed to solving some of the current and complex societal challenges?

Questions about your experience of the anchoring of PBL in the study activities - To what extent have you experienced that you are supported in collaborating with external parties?