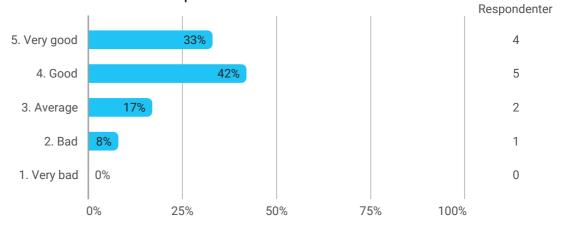

In general, how do you think the semester has proceeded?

COURSE 1: Advanced Integrated Design I: Sustainable-tectonic Design with Integrating of Structure, Site and Climate Conditions

How do you assess the course as a whole?