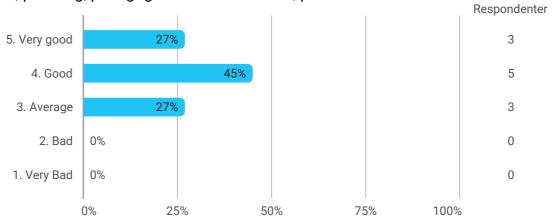

PROJECT: Sustainable-Tectonic Architecture: Integrating Social Sustainability and Climate Impact

In general, how do you think the project has proceeded?

You may include things like alignment of content and learning objectives, project subject, project supervision, coherence with courses (from this or former semesters), exam etc.