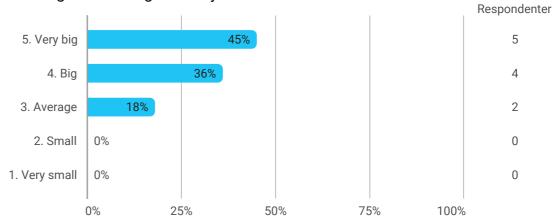

In general, how do you think the semester has proceeded?

COURSE 1: Advanced Integrated Design I: Sustainable-tectonic Design with Integrating of Structure, Site and Climate Conditions

How do you assess the course as a whole?