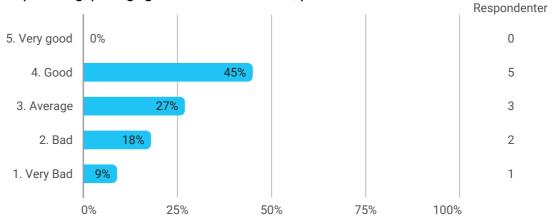

In general, how do you think the semester has proceeded?

COURSE 1: Advanced Integrated Design I: Sustainable-tectonic Design with Integrating of Structure, Site and Climate Conditions

How do you assess the course as a whole?