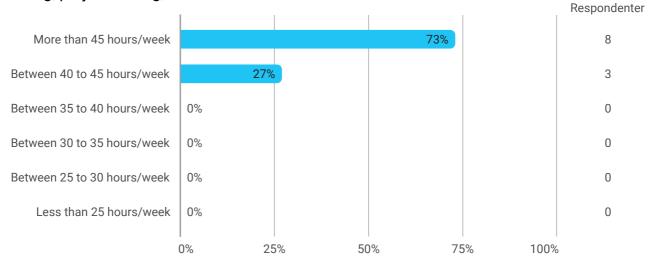

During the semester: How many hours per week did you spend on preparation for and participation in the teaching, project writing, etc.?

Samlet status