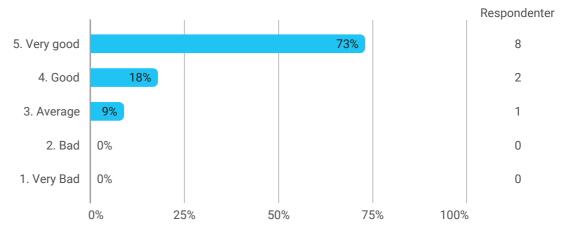

In general, how do you think the semester has proceeded?

COURSE 1: Advanced Integrated Design I: Sustainable-tectonic Design with Integrating of Structure, Site and Climate Conditions

How do you assess the course as a whole?