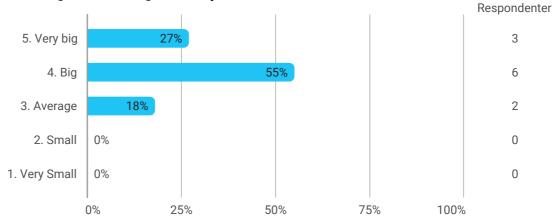

How do you assess your own effort during the project?

You may include things like preparation, active participation in the group work, knowledge sharing, collaboration, etc.

Level of activity and motivation