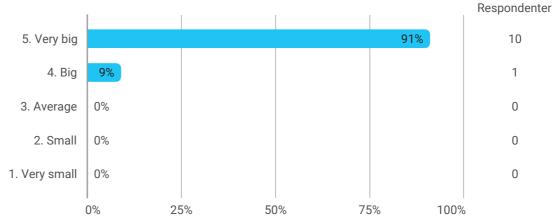

In general, how do you think the semester has proceeded?

COURSE 1: Advanced Integrated Design I: Sustainable-tectonic Design with Integrating of Structure, Site and Climate Conditions

How do you assess the course as a whole?