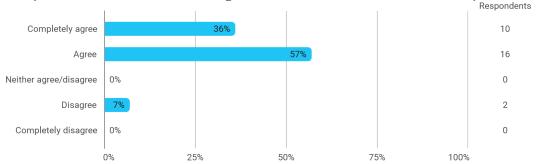

Based on these figures, to which extent would you agree or disagree with the following statement:

I estimate that my total work effort during the semester was satisfactory

Respondents

At the beginning of the semester, students were clearly informed about study activities and coherence between study activities in the semester.