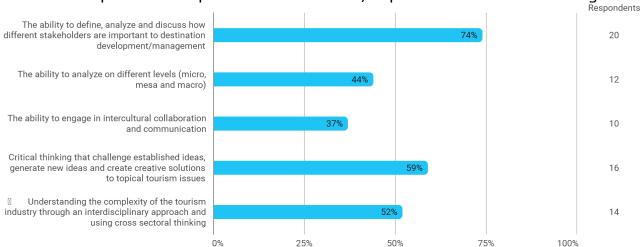

# The most important competencies I obtained/improved were the following:

I completed or took part in producing a project this semester.

I completed the project together with others