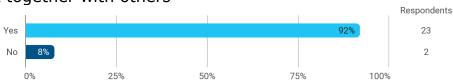

# The most important competencies I obtained/improved were the following:

I completed or took part in producing a project this semester.

I completed the project together with others