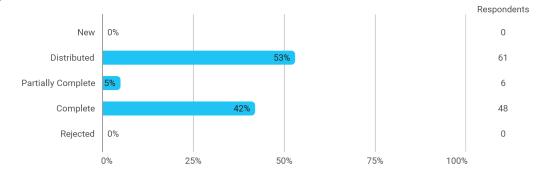

#### About the evaluation:

- The questionnaire was sent to 115 students May 25<sup>th</sup>, 2023.
- Four reminders were sent (only students who had not yet answered the questionnaire received reminders).
- The questionnaire was closed June 16<sup>th</sup>, 2023.
- 48 students (42%) completed the questionnaire.
- 6 students (5%) partially completed the questionnaire.
- 61 students (53%) did not answer the questionnaire.