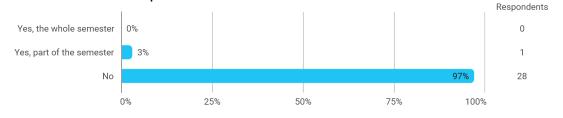

### Have you been in an internship in Denmark or abroad this semester?

All things considered, this semester I have on average spent this many hours on my studies per week (please include hours spent on classes, preparation of classes, project work and other study related activities during the semester):