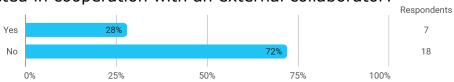

t work and other study related activities during the semester):



Based on these figures, to which extent would you agree or disagree with the following statement:

I estimate that my total work effort during the semester was satisfactory

Respondents



At the beginning of the semester, students were clearly informed about study activities and coherence between study activities in the semester.



How was your overall benefit of the semester with regard to knowledge, skills, and competences?



# The most important competencies I obtained/improved were the following:



I completed or took part in producing a project this semester.



I completed the project together with others



### The team work went well.



# Was the project completed in cooperation with an external collaborator?



# Did your internship take place abroad?



# How was the academic benefit of your internship?



To which extent do you agree or disagree with the following statement: Through the semester I felt well informed about practical issues (schedules, cancellations, change of venues, registration deadlines, etc)



### **Overall Status**