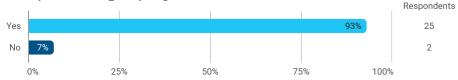

# The most important competencies I obtained/improved were the following:

I completed or took part in producing a project this semester.

I completed the project together with others