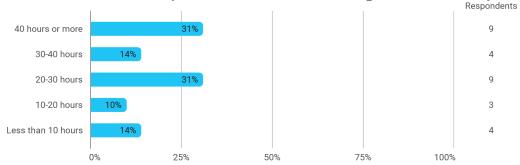

### Have you been in an internship in Denmark or abroad this semester?

All things considered, this semester I have on average spent this many hours on my studies per week (please include hours spent on classes, preparation of classes, project work and other study related activities during the semester):