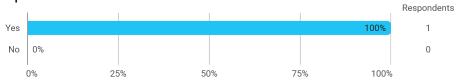

ring the semester):



Based on these figures, to which extent would you agree or disagree with the following statement:

I estimate that my total work effort during the semester was satisfactory

Respondents



At the beginning of the semester, students were clearly informed about study activities and coherence between study activities in the semester.



How was your overall benefit of the semester with regard to knowledge, skills, and competences?



# The most important competencies I obtained/improved were the following:



I completed or took part in producing a project this semester.



I completed the project together with others



### The team work went well.



# Was the project completed in cooperation with an external collaborator?



# Did your internship take place abroad?



# How was the academic benefit of your internship?



To which extent do you agree or disagree with the following statement: Through the semester I felt well informed about practical issues (schedules, cancellations, change of venues, registration deadlines, etc)



### **Overall Status**