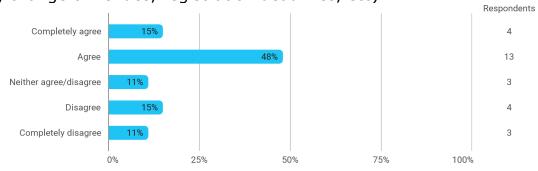

Based on these figures, to which extent would you agree or disagree with the following statement:

I estimate that my total work effort during the semester was satisfactory

Respondents

At the beginning of the semester, students were clearly informed about study activities and coherence between study activities in the semester.