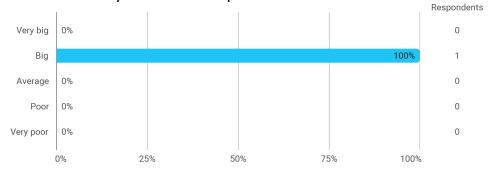

# How was the academic benefit of your internship?

To which extent do you agree or disagree with the following statement: Through the semester I felt well informed about practical issues (schedules, cancellations, change of venues, registration deadlines, etc)