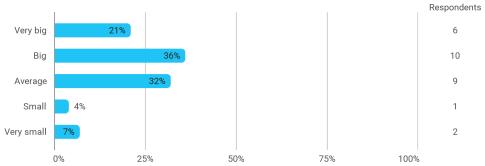

How was your overall benefit of the semester with regard to knowledge, skills, and competences?