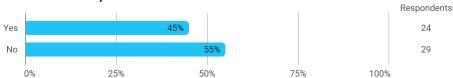

# Semester evaluation Tourism Copenhagen (8<sup>th</sup> and 10<sup>th</sup> semester) spring 2023

#### About the evaluation:

- The questionnaire was sent to 115 students May 25<sup>th</sup>, 2023.
- Four reminders were sent (only students who had not yet answered the questionnaire received reminders).
- The questionnaire was closed June 16<sup>th</sup>, 2023.
- 48 students (42%) completed the questionnaire.
- 6 students (5%) partially completed the questionnaire.
- 61 students (53%) did not answer the questionnaire.

## Which programme are you enrolled in this semester?



# Which semester did you just conclude?



### Did you have a study period abroad/in Denmark at this semester?



### Have you been in an internship in Denmark or abroad this semester?



All things considered, this semester I have on average spent this many hours on my studies per week (please include hours spent on classes, preparation of classes, project work and other study related activities during the semester):



Based on these figures, to which extent would you agree or disagree with the following statement:

I estimate that my total work effort during the semester was satisfactory

Respondents



At the beginning of the semester, students were clearly informed about study activities and coherence between study activities in the semester.



How was your overall benefit of the semester with regard to knowledge, skills, and competences?



# The most important competencies I obtained/improve