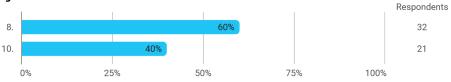

# Semester evaluation Tourism Copenhagen (8<sup>th</sup> and 10<sup>th</sup> semester) spring 2023

#### About the evaluation:

- The questionnaire was sent to 115 students May 25<sup>th</sup>, 2023.
- Four reminders were sent (only students who had not yet answered the questionnaire received reminders).
- The questionnaire was closed June 16<sup>th</sup>, 2023.
- 48 students (42%) completed the questionnaire.
- 6 students (5%) partially completed the questionnaire.
- 61 students (53%) did not answer the questionnaire.

## Which programme are you enrolled in this semester?



# Which semester did you just conclude?



### Did you have a study period abroad/in Denmark at this semester?



### Have you been in an internship in Denmark or abroad this semester?



All things considered, this semester I have on average spent this many hours on my studies per week (please include hours spent on classes, preparation of classes, project work and other study related activities during the semester):



Based on these figures, to which extent would you agree or disagree with the following statement:

I estimate that my total work effort during the semester was satisfactory

Respondents



At the beginning of the semester, students were clearly informed about study activities and coherence between study activities in the semester.



How was your overall benefit of the semester with regard to knowledge, skills, a