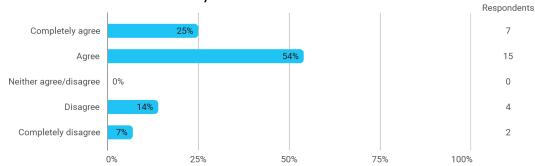

Based on these figures, to which extent would you agree or disagree with the following statement:

I estimate that my total work effort during the semester was satisfactory

Respondents

At the beginning of the semester, students were clearly informed about study activities and coherence between study activities in the semester.