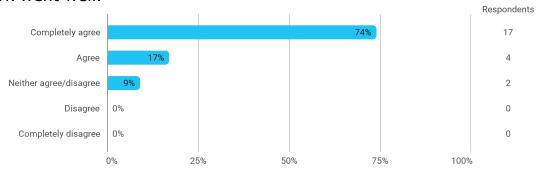

r week (please include hours spent on classes, preparation of classes, project work and other study related activities during the semester):



Based on these figures, to which extent would you agree or disagree with the following statement:

I estimate that my total work effort during the semester was satisfactory

Respondents



At the beginning of the semester, students were clearly informed about study activities and coherence between study activities in the semester.



How was your overall benefit of the semester with regard to knowledge, skills, and competences?



# The most important competencies I obtained/improved were the following:



I completed or took part in producing a project this semester.



I completed the project together with others



### The team work went well.



# Was the project completed in cooperation with an external collaborator?



# Did your internship take place abroad?



# How was the academic benefit of your internship?



To which extent do you agree or disagree with the following statement: Through the semester I felt well informed about practical issues (schedules, cancellations, change of venues, registration deadlines, etc)



### **Overall Status**