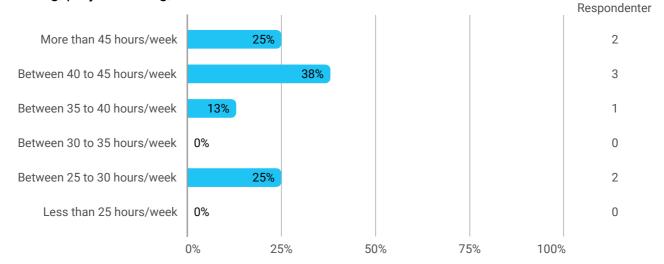

How would you rate your learning outcome of the project module "Mapping controversies"?

Level of activity and motivation

During the semester: How many hours per week did you spend on preparation for and participation

in the teaching, project writing, etc.?

Study environment including physical conditions and frames

How do you experience the physical study environment (health, ergonomics and indoor climate)?

How do you experience the aesthetic study environment (rooms and spaces and the degree to which these support activities, learning and social well-being)?