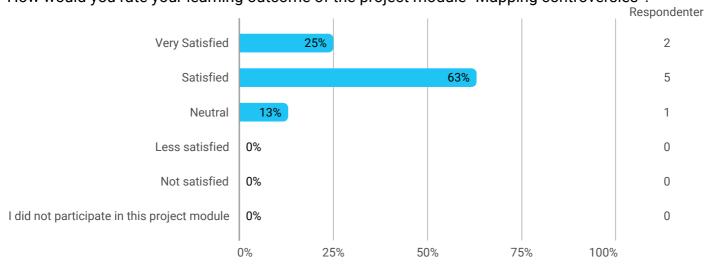

How would you rate your learning outcome of the project module "Mapping controversies"?

Level of activity and motivation

During the semester: How many hours per week did you spend on preparation for and participation