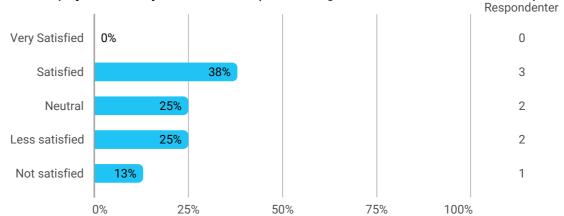

## Learning outcome of the teaching

How would you rate your learning outcome of the course module "Facilitation of Design Processes and Technological Innovation"?

How would you rate your learning outcome of the course module "Mapping controversies"?