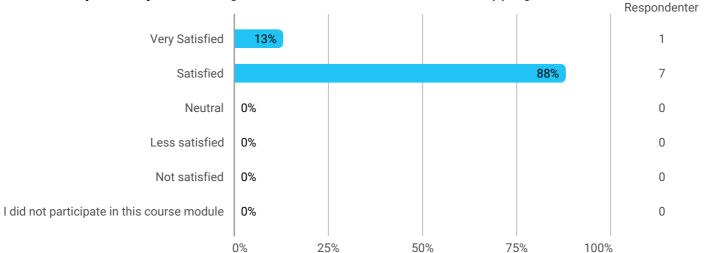

## Learning outcome of the teaching

How would you rate your learning outcome of the course module "Facilitation of Design Processes and Technological Innovation"?

How would you rate your learning outcome of the course module "Mapping controversies"?