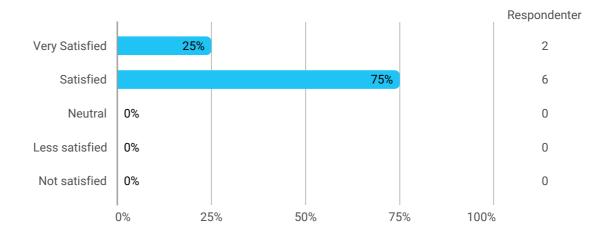

in the teaching, project writing, etc.?

Study environment including physical conditions and frames

How do you experience the physical study environment (health, ergonomics and indoor climate)?

How do you experience the aesthetic study environment (rooms and spaces and the degree to which these support activities, learning and social well-being)?