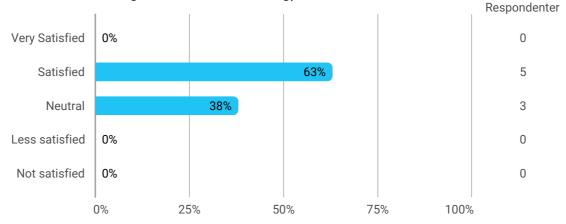

How would you rate your learning outcome of the project module "Mapping controversies"?

Level of activity and motivation

During the semester: How many hours per week did you spend on preparation for and participation