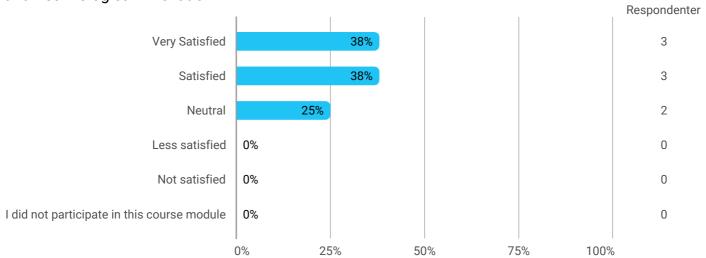

## Learning outcome of the teaching

How would you rate your learning outcome of the course module "Facilitation of Design Processes and Technological Innovation"?

How would you rate your learning outcome of the course module "Mapping controversies"?