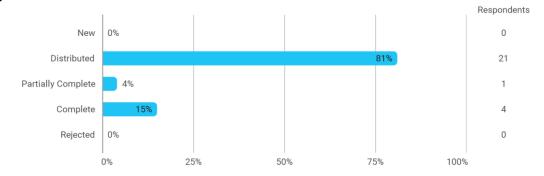

laboration in your group work?



3. How do you assess the subject of your thesis work?



#### 4. How do you assess the quality of the thesis supervision?





#### 5. How do you assess the amount of supervision that you have received?

# 6. To what extent has the master's programme as a whole lived up to your expectations?



#### 7. How do you assess the academic level of the programme?



#### 8. How do you assess the academic content?



## 9. How do you assess the coherence of the programme, within semesters as well as between semesters?



### 13. How would you rate your overall study load



#### 14. How many hours have you on average been studying per week?



## 15. How many semester projects have you been doing in collaboration with external partners?



### **Overall Status**