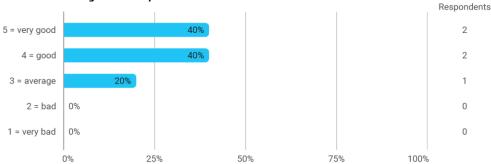

#### 1.Do you expect to complete the programme this summer?



1a. What is the reason why you do not expect to complete the programme this summer?



#### 2a. How did the collaboration in your group work?



3. How do you assess the subject of your thesis work?



#### 4. How do you assess the quality of the thesis supervision?





#### 5. How do you assess the amount of supervision that you have received?

# 6. To what extent has the master's programme as a whole lived up to your expectations?



#### 7. How do you assess the academic level of the programme?



#### 8. How do you assess the academic content?



## 9. How do you assess the coherence of the programme, within semesters as well as between semesters?



### 13. How would you rate your overall study load



#### 14. How many hours have you on average been studying per week?



## 15. How many semester projects have you been doing in collaboration with external partners?



### **Overall Status**