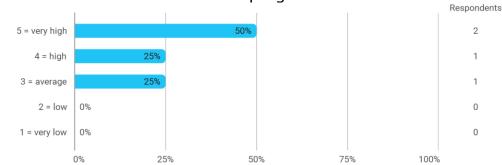

#### 1.Do you expect to complete the programme this summer?



1a. What is the reason why you do not expect to complete the programme this summer?



#### 2a. How did the collaboration in your group work?



3. How do you assess the subject of your thesis work?



#### 4. How do you assess the quality of the thesis supervision?





#### 5. How do you assess the amount of supervision that you have received?

# 6. To what extent has the master's programme as a whole lived up to your expectations?



#### 7. How do you assess the academic level of the programme?



#### 8. How do you assess the academic content?



## 9. How do you assess the coherence of the programme, within semesters as well as between semesters?



### 13. How would you rate your overall study load



#### 14. How many hours have you on average been studying per week?



## 15. How many semester projects have you been doing in collaboration with external partners?



### **Overall Status**