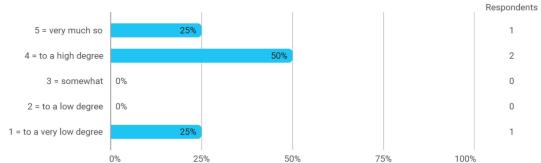

# 6. To what extent has the master's programme as a whole lived up to your expectations?