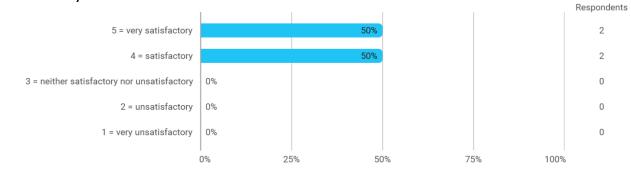

#### 1.Do you expect to complete the programme this summer?



1a. What is the reason why you do not expect to complete the programme this summer?



#### 2a. How did the collaboration in your group work?



3. How do you assess the subject of your thesis work?



#### 4. How do you assess the quality of the thesis supervision?





#### 5. How do you assess the amount of supervision that you have received?

# 6. To what extent has the master's programme as a whole lived up to your expectations?



#### 7. How do you assess the academic level of the programme?



#### 8. How do you assess the academic content?



## 9. How do you assess the coherence of the programme, within semesters as well as between semesters?



### 13. How would you rate your overall study load



#### 14. How many hours have you on average been studying per week?



## 15. How many semester projects have you been doing in collaboration with external partners?



### **Overall Status**