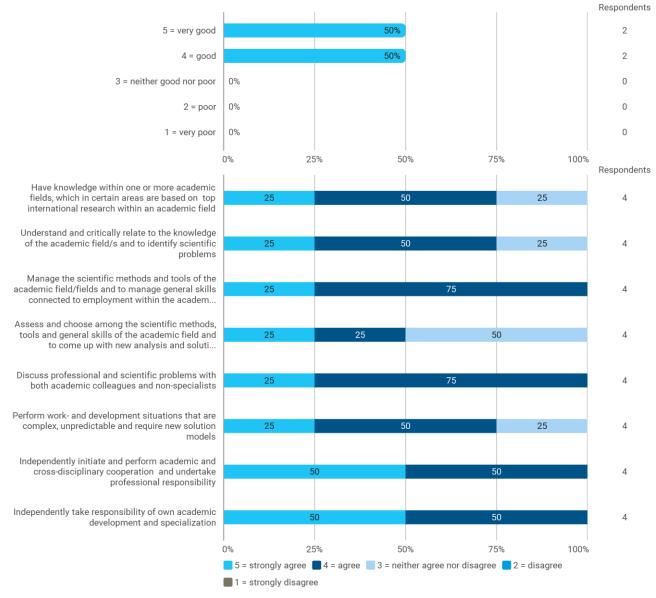

# 6. To what extent has the master's programme as a whole lived up to your expectations?