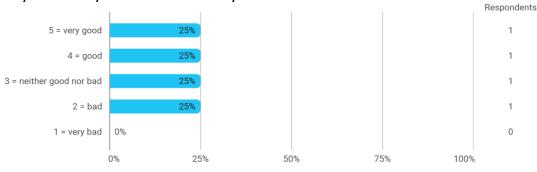

#### 1.Do you expect to complete the programme this summer?



1a. What is the reason why you do not expect to complete the programme this summer?



#### 2a. How did the collaboration in your group work?



3. How do you assess the subject of your thesis work?



#### 4. How do you assess the quality of the thesis supervision?





#### 5. How do you assess the amount of supervision that you have received?

# 6. To what extent has the master's programme as a whole lived up to your expectations?



#### 7. How do you assess the academic level of the programme?



#### 8. How do you assess the academic content?



## 9. How do you assess the coherence of the programme, within semesters as well as between semesters?



### 13. How would you rate your overall study load



#### 14. How many hours have you on average been studying per week?



## 15. How many semester projects have you been doing in collaboration with external partners?



### **Overall Status**