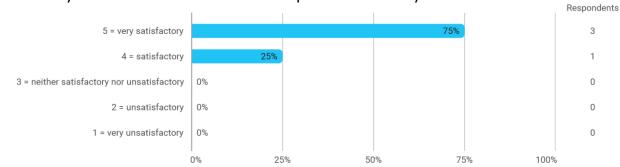

#### 1.Do you expect to complete the programme this summer?



1a. What is the reason why you do not expect to complete the programme this summer?



#### 2a. How did the collaboration in your group work?



3. How do you assess the subject of your thesis work?



#### 4. How do you assess the quality of the thesis supervision?





#### 5. How do you assess the amount of supervision that you have received?

# 6. To what extent has the master's programme as a whole lived up to your expectations?



#### 7. How do you assess the academic level of the programme?



#### 8. How do you assess the academic content?



## 9. How do you assess the coherence of the programme, within semesters as well as between semesters?



### 13. How would you rate your overall study load



#### 14. How many hours have you on average been studying per week?



## 15. How many semester projects have you been doing in collaboration with external partners?



### **Overall Status**