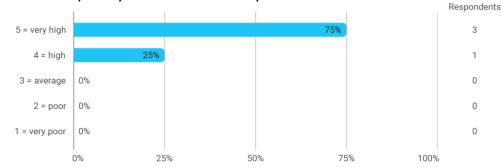

#### 1.Do you expect to complete the programme this summer?



1a. What is the reason why you do not expect to complete the programme this summer?



#### 2a. How did the collaboration in your group work?



3. How do you assess the subject of your thesis work?



#### 4. How do you assess the quality of the thesis supervision?





#### 5. How do you assess the amount of supervision that you have received?

# 6. To what extent has the master's programme as a whole lived up to your expectations?



#### 7. How do you assess the academic level of the programme?



#### 8. How do you assess the academic content?



## 9. How do you assess the coherence of the programme, within semesters as well as between semesters?



### 13. How would you rate your overall study load



#### 14. How many hours have you on average been studying per week?



## 15. How many semester projects have you been doing in collaboration with external partners?



### **Overall Status**