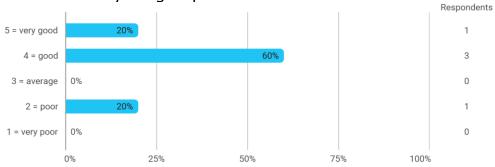

#### 1.Do you expect to complete the programme this summer?



1a. What is the reason why you do not expect to complete the programme this summer?



#### 2a. How did the collaboration in your group work?



3. How do you assess the subject of your thesis work?



#### 4. How do you assess the quality of the thesis supervision?





#### 5. How do you assess the amount of supervision that you have received?

# 6. To what extent has the master's programme as a whole lived up to your expectations?



#### 7. How do you assess the academic level of the programme?



#### 8. How do you assess the academic content?



## 9. How do you assess the coherence of the programme, within semesters as well as between semesters?



### 13. How would you rate your overall study load



#### 14. How many hours have you on average been studying per week?



## 15. How many semester projects have you been doing in collaboration with external partners?



### **Overall Status**