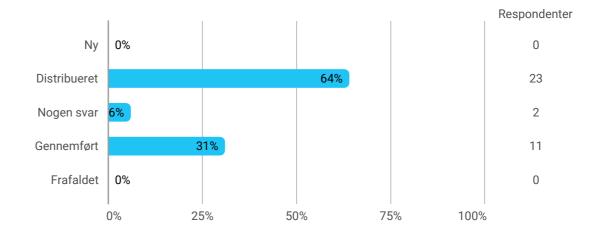

w would you rate your learning outcome of the project module "Systems and Structures of the City"?



## Level of activity and motivation

During the semester: How many hours per week did you spend on preparation for and participation in the teaching, project writing, etc.?



Study environment including physical conditions and frames

How do you experience the physical study environment (health, ergonomics and indoor climate)?



How do you experience the aesthetic study environment (rooms and spaces and the degree to which these support activities, learning and social well-being)?



How do you experience the psychological study environment (relations to your fellow students, your teachers and the academic requirements and the opportunities for expressing yourself)?



## Samlet status