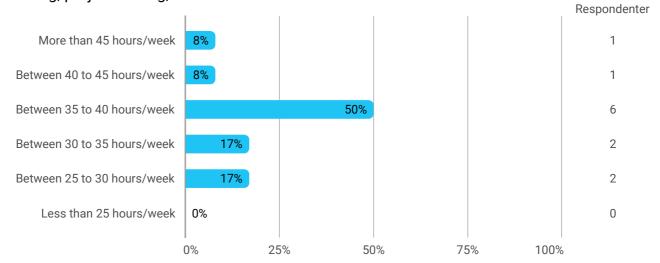

## Level of activity and motivation

During the semester: How many hours per week did you spend on preparation for and participation in the teaching, project writing, etc.?

Study environment including physical conditions and frames