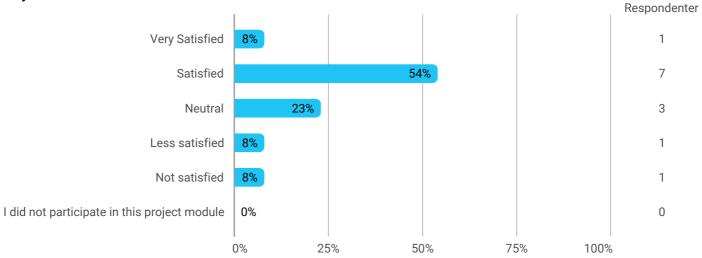

How would you rate your learning outcome of the project module "Systems and Structures of the City"?