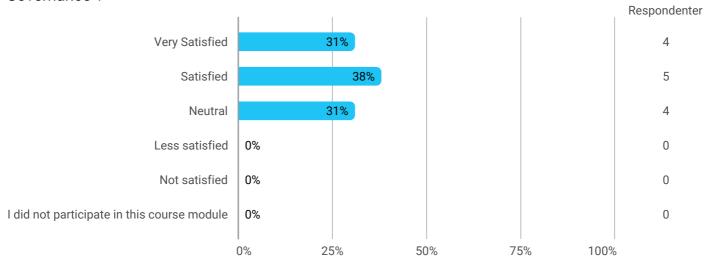

## Learning outcome of the teaching

How would you rate your learning outcome of the course module "Economic, Social and Environmental Impact Assessment"?

How would you rate your learning outcome of the course module "Policy, Planning and Governance"?