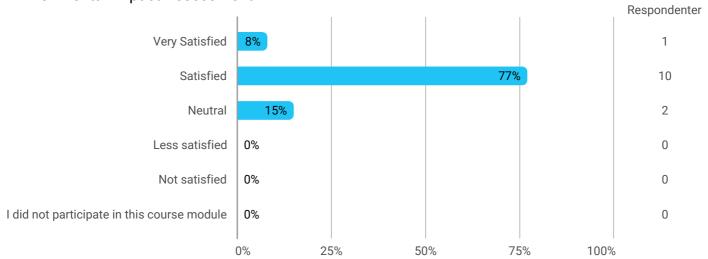

## Learning outcome of the teaching

How would you rate your learning outcome of the course module "Economic, Social and Environmental Impact Assessment"?

How would you rate your learning outcome of the course module "Policy, Planning and Governance"?