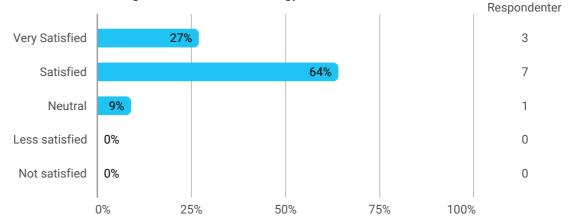

## Learning outcome of the teaching

How would you rate your learning outcome of the course module "Economic, Social and Environmental Impact Assessment"?

How would you rate your learning outcome of the course module "Policy, Planning and Governance"?