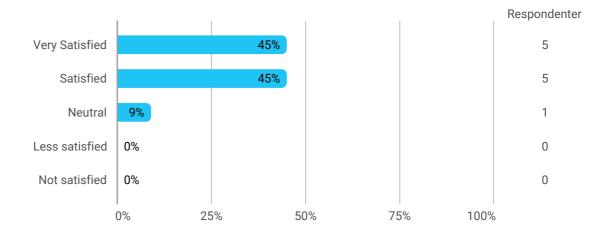

How would you rate your learning outcome of the project module "Systems and Structures of the City"?