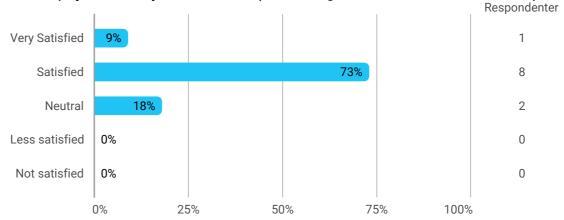

## Learning outcome of the teaching

How would you rate your learning outcome of the course module "Economic, Social and Environmental Impact Assessment"?

How would you rate your learning outcome of the course module "Policy, Planning and Governance"?