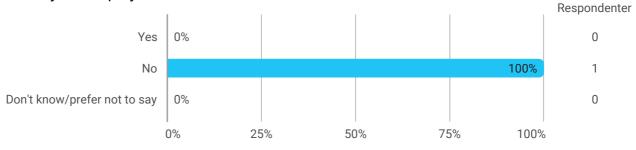

Have you contacted anybody regarding your experience with abusive behaviour/discrimination?

Who have you contacted regarding your experience (select one or more of the following options)?

Do you feel that your enquiry has been heard?