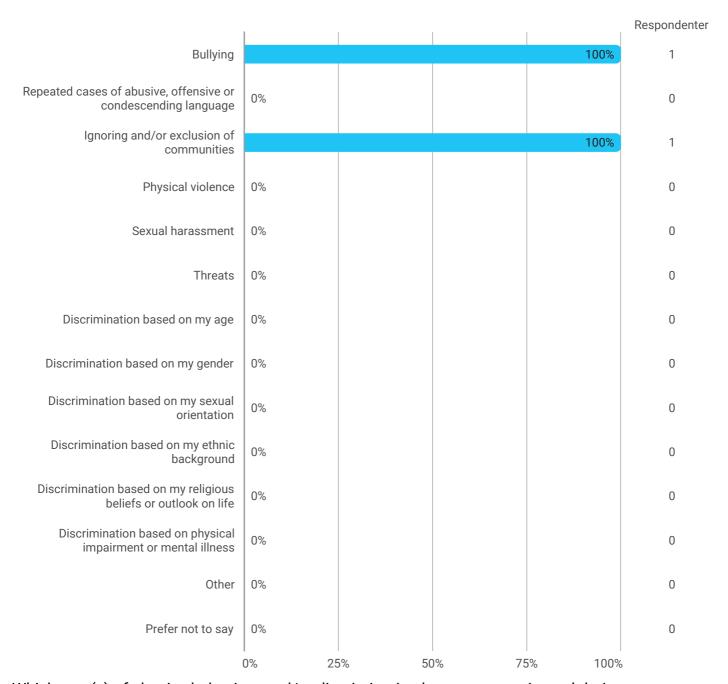

Which type(s) of abusive behaviour and/or discrimination have you experienced during your studies (Choose one or more of the following options)?

Which type(s) of abusive behaviour and/or discrimination have you experienced during your studies (Choose one or more of the following options)? - Other Who has subjected you to abusive behaviour/discrimination during your studies (select one or more of the following options)?