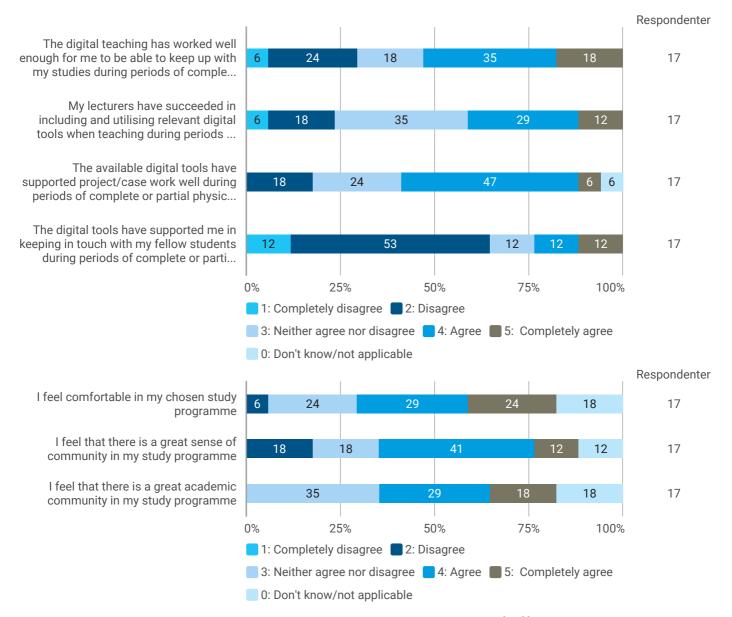

SD2\_F21

How would you rate your learning outcome of the course module 'Sustainable transition'?



How would you rate your learning outcome of the course module 'Market creation and entrepreneurship'?



How would you rate your learning outcome of the course module 'Concept driven change'?



How would you rate your learning outcome of the project module 'Project Design for Sustainable Transitions'?



During the semester: How many hours per week did you spend on preparation for and participation in the teaching, project writing, etc.?





Have you - within the last 12 months - experienced or been a victim of offensive or abusive behaviour and/or discrimination dur-ing your studies (such as bullying, violence, sexual harassment, discrimination based on gender, ethnicity, etc.)?



Which type(s) of abusive behaviour and/or discrimination have you experienced during your studies (Choose one or more of the following options)?



Which type(s) of abusive behaviour and/or discrimination have you experienced during your studies (Choose one or more of the following options)? - Other Who has subjected you to abusive behaviour/discrimination during your studies (select one or more of the following options)?



Have you contacted anybody regarding your experience with abusive behaviour/discrimination?



Who have you contacted regar