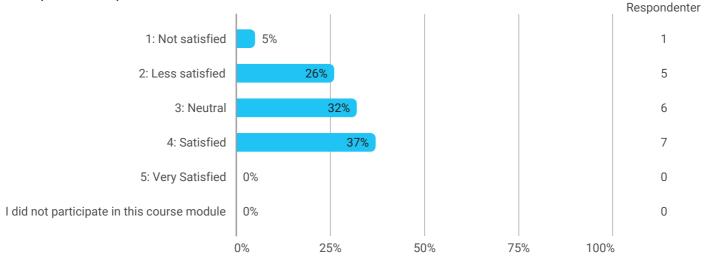

SD2\_F21

How would you rate your learning outcome of the course module 'Sustainable transition'?

How would you rate your learning outcome of the course module 'Market creation and entrepreneurship'?

How would you rate your learning outcome of the course module 'Concept driven change'?