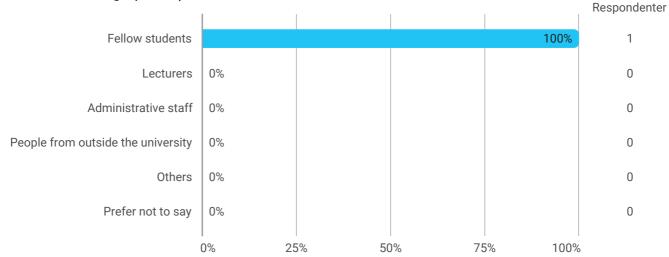

Which type(s) of abusive behaviour and/or discrimination have you experienced during your studies (Choose one or more of the following options)?

Which type(s) of abusive behaviour and/or discrimination have you experienced during your studies (Choose one or more of the following options)? - Other Who has subjected you to abusive behaviour/discrimination during your studies (select one or more of the following options)?