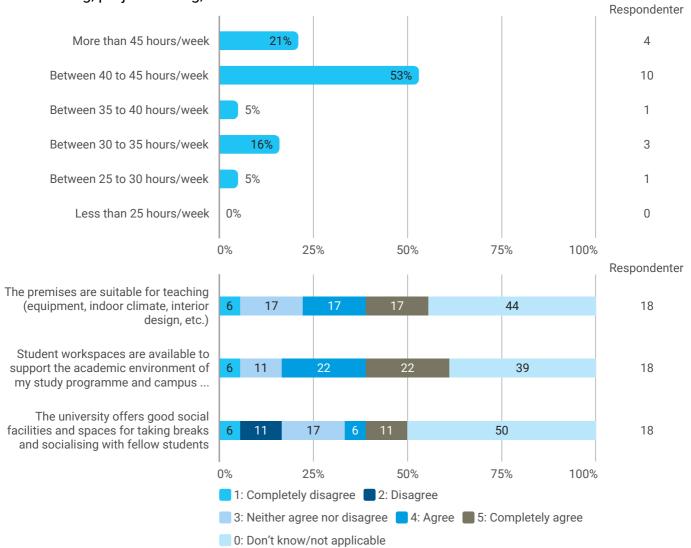

How would you rate your learning outcome of the project module 'Project Design for Sustainable Transitions'?

During the semester: How many hours per week did you spend on preparation for and participation in the teaching, project writing, etc.?