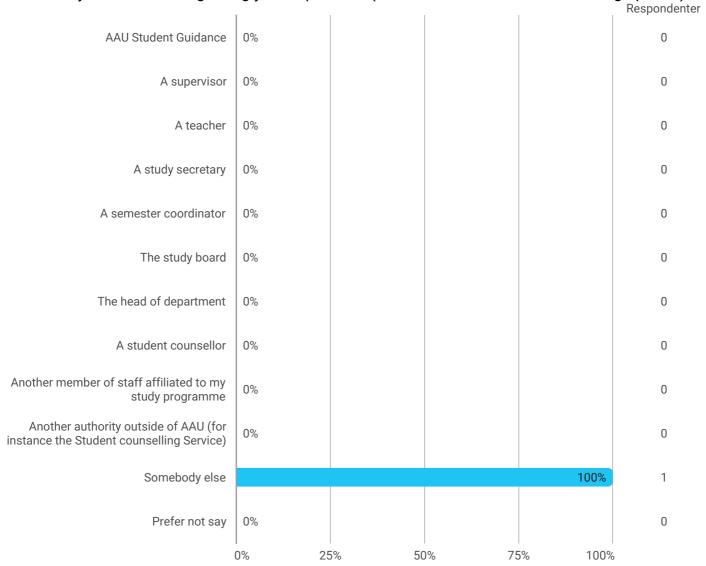

Have you contacted anybody regarding your experience with abusive behaviour/discrimination?

Who have you contacted regarding your experience (select one or more of the following options)?

Do you feel that your enquiry has been heard?