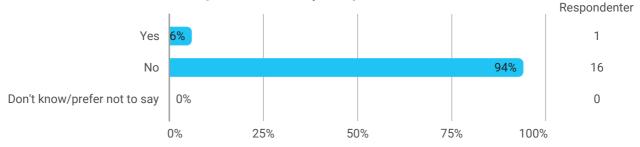

Have you - within the last 12 months - experienced or been a victim of offensive or abusive behaviour and/or discrimination dur-ing your studies (such as bullying, violence, sexual harassment, discrimination based on gender, ethnicity, etc.)?