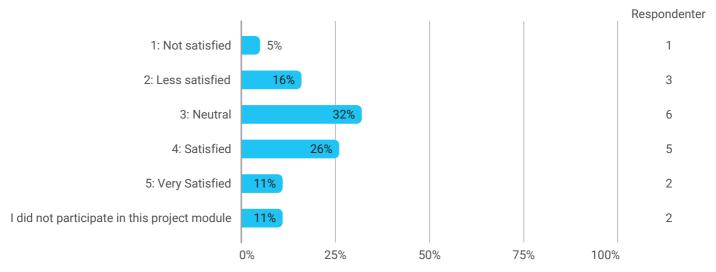

How would you rate your learning outcome of the project module 'Project Design for Sustainable Transitions'?

During the semester: How many hours per week did you spend on preparation for and participation in the teaching, project writing, etc.?