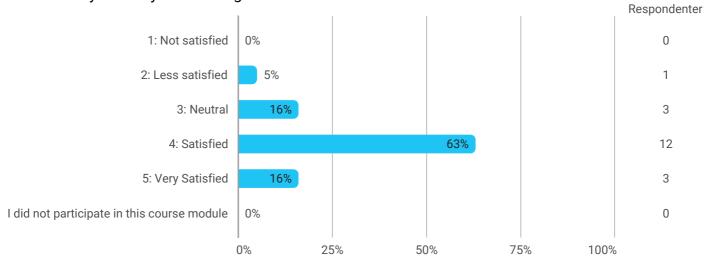

SD2\_F21

How would you rate your learning outcome of the course module 'Sustainable transition'?

How would you rate your learning outcome of the course module 'Market creation and entrepreneurship'?

How would you rate your learning outcome of the course module 'Concept driven change'?