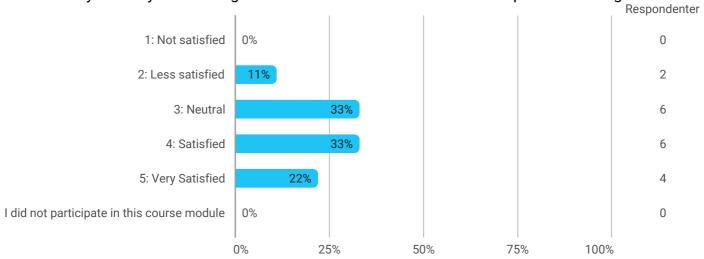

SD2\_F21

How would you rate your learning outcome of the course module 'Sustainable transition'?

How would you rate your learning outcome of the course module 'Market creation and entrepreneurship'?

How would you rate your learning outcome of the course module 'Concept driven change'?