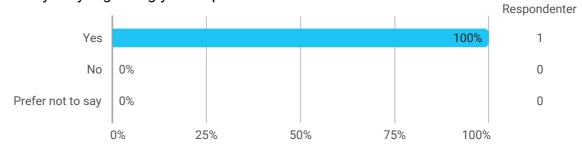

Have you - within the last 12 months - experienced or been a victim of offensive or abusive behaviour and/or discrimination dur-ing your studies (such as bullying, violence, sexual harassment, discrimination based on gender, ethnicity, etc.)?