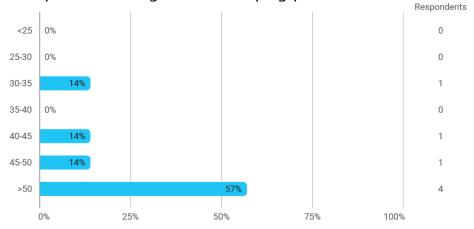

### 1a. What is the reason why you do not expect to complete the programme this summer?



#### 2a. How did the collaboration in your group work?



#### 3. How do you assess the subject of your thesis work?



#### 4. How do you assess the quality of the thesis supervision?



#### 5. How do you assess the amount of supervision that you have received?



# 6. To what extent has the master's programme as a whole lived up to your expectations?



#### 7. How do you assess the academic level of the programme?



#### 8. How do you assess the academic content?



## 9. How do you assess the coherence of the programme, within semesters as well as between semesters?



#### 13. How would you rate your overall study load



#### 14. How many hours have you on average been studying per week?



# 15. How many semester projects have you been doing in collaboration with external partners?







### Language



#### **Overall Status**