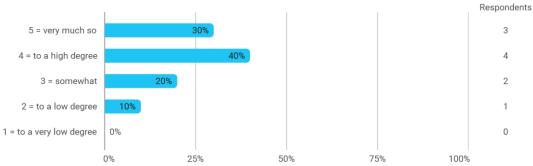

# 6. To what extent has the master's programme as a whole lived up to your expectations?