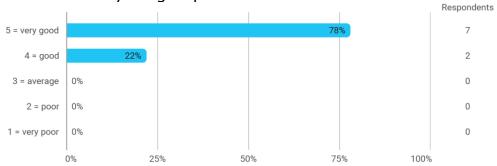

#### 1.Do you expect to complete the programme this summer?



### 1a. What is the reason why you do not expect to complete the programme this summer?



#### 2a. How did the collaboration in your group work?



#### 3. How do you assess the subject of your thesis work?



#### 4. How do you assess the quality of the thesis supervision?



#### 5. How do you assess the amount of supervision that you have received?



# 6. To what extent has the master's programme as a whole lived up to your expectations?



#### 7. How do you assess the academic level of the programme?



#### 8. How do you assess the academic content?



## 9. How do you assess the coherence of the programme, within semesters as well as between semesters?



#### 13. How would you rate your overall study load



#### 14. How many hours have you on average been studying per week?



# 15. How many semester projects have you been doing in collaboration with external partners?







### Language



#### **Overall Status**