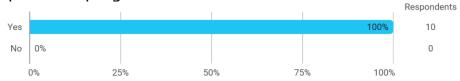

#### 1.Do you expect to complete the programme this summer?



### 1a. What is the reason why you do not expect to complete the programme this summer?



#### 2a. How did the collaboration in your group work?



#### 3. How do you assess the subject of your thesis work?



#### 4. How do you assess the quality of the thesis supervision?



#### 5. How do you assess the amount of supervision that you have received?



# 6. To what extent has the master's programme as a whole lived up to your expectations?



#### 7. How do you assess the academic level of the programme?



#### 8. How do you assess the academic content?



## 9. How do you assess the coherence of the programme, within semesters as well as between semesters?



#### 13. How would you rate your overall study load



#### 14. How many hours have you on average been studying per week?