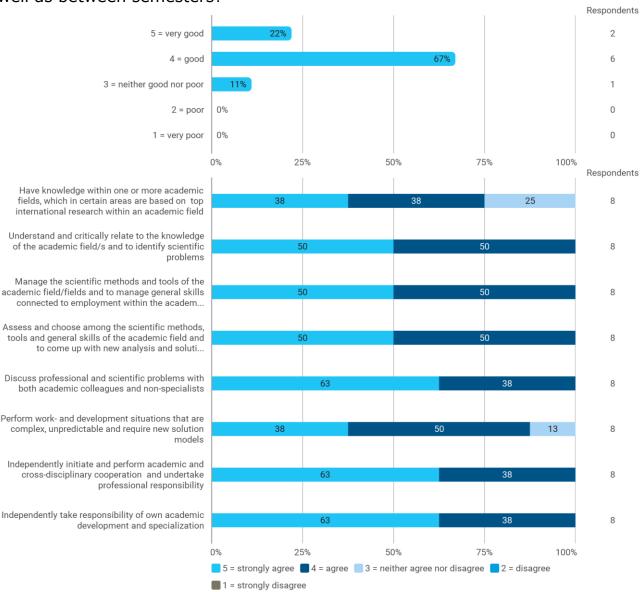

## 9. How do you assess the coherence of the programme, within semesters as well as between semesters?