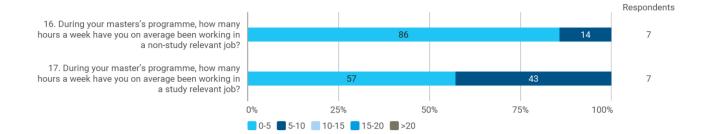

2a. How did the collaboration in your group work?



#### 3. How do you assess the subject of your thesis work?



#### 4. How do you assess the quality of the thesis supervision?



#### 5. How do you assess the amount of supervision that you have received?



# 6. To what extent has the master's programme as a whole lived up to your expectations?



#### 7. How do you assess the academic level of the programme?



#### 8. How do you assess the academic content?



## 9. How do you assess the coherence of the programme, within semesters as well as between semesters?



#### 13. How would you rate your overall study load



#### 14. How many hours have you on average been studying per week?



# 15. How many semester projects have you been doing in collaboration with external partners?







### Language



#### **Overall Status**