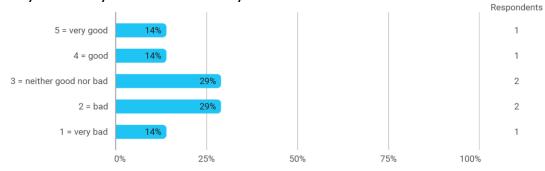

#### 1.Do you expect to complete the programme this summer?



### 1a. What is the reason why you do not expect to complete the programme this summer?



#### 2a. How did the collaboration in your group work?



#### 3. How do you assess the subject of your thesis work?



#### 4. How do you assess the quality of the thesis supervision?



#### 5. How do you assess the amount of supervision that you have received?



# 6. To what extent has the master's programme as a whole lived up to your expectations?



#### 7. How do you assess the academic level of the programme?



#### 8. How do you assess the academic content?



## 9. How do you assess the coherence of the programme, within semesters as well as between semesters?



#### 13. How would you rate your overall study load



#### 14. How many hours have you on average been studying per week?



# 15. How many semester projects have you been doing in collaboration with external partners?







### Language



#### **Overall Status**