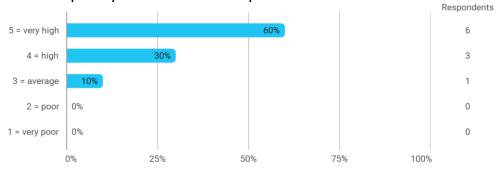

#### 1.Do you expect to complete the programme this summer?



### 1a. What is the reason why you do not expect to complete the programme this summer?



#### 2a. How did the collaboration in your group work?



#### 3. How do you assess the subject of your thesis work?



#### 4. How do you assess the quality of the thesis supervision?



#### 5. How do you assess the amount of supervision that you have received?



# 6. To what extent has the master's programme as a whole lived up to your expectations?



#### 7. How do you assess the academic level of the programme?



#### 8. How do you assess the academic content?



## 9. How do you assess the coherence of the programme, within semesters as well as between semesters?



#### 13. How would you rate your overall study load



#### 14. How many hours have you on average been studying per week?



# 15. How many semester projects have you been doing in collaboration with external partners?







### Language



#### **Overall Status**