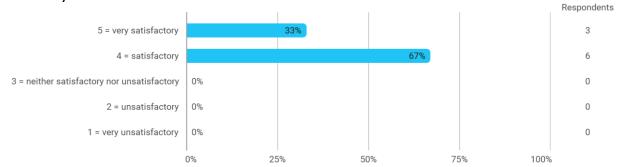

#### 1.Do you expect to complete the programme this summer?



### 1a. What is the reason why you do not expect to complete the programme this summer?



#### 2a. How did the collaboration in your group work?



#### 3. How do you assess the subject of your thesis work?



#### 4. How do you assess the quality of the thesis supervision?



#### 5. How do you assess the amount of supervision that you have received?



# 6. To what extent has the master's programme as a whole lived up to your expectations?



#### 7. How do you assess the academic level of the programme?



#### 8. How do you assess the academic content?



## 9. How do you assess the coherence of the programme, within semesters as well as between semesters?



#### 13. How would you rate your overall study load



#### 14. How many hours have you on average been studying per week?



# 15. How many semester projects have you been doing in collaboration with external partners?







### Language



#### **Overall Status**