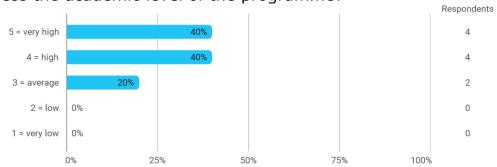

#### 1.Do you expect to complete the programme this summer?



### 1a. What is the reason why you do not expect to complete the programme this summer?



#### 2a. How did the collaboration in your group work?



#### 3. How do you assess the subject of your thesis work?



#### 4. How do you assess the quality of the thesis supervision?



#### 5. How do you assess the amount of supervision that you have received?



# 6. To what extent has the master's programme as a whole lived up to your expectations?



#### 7. How do you assess the academic level of the programme?



#### 8. How do you assess the academic content?



## 9. How do you assess the coherence of the programme, within semesters as well as between semesters?



#### 13. How would you rate your overall study load



#### 14. How many hours have you on average been studying per week?



# 15. How many semester projects have you been doing in collaboration with external partners?







### Language



#### **Overall Status**