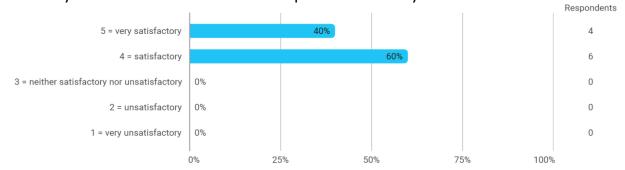

#### 1.Do you expect to complete the programme this summer?



### 1a. What is the reason why you do not expect to complete the programme this summer?



#### 2a. How did the collaboration in your group work?



#### 3. How do you assess the subject of your thesis work?



#### 4. How do you assess the quality of the thesis supervision?



#### 5. How do you assess the amount of supervision that you have received?



# 6. To what extent has the master's programme as a whole lived up to your expectations?



#### 7. How do you assess the academic level of the programme?



#### 8. How do you assess the academic content?



## 9. How do you assess the coherence of the programme, within semesters as well as between semesters?



#### 13. How would you rate your overall study load



#### 14. How many hours have you on average been studying per week?



# 15. How many semester projects have you been doing in collaboration with external partners?







### Language



#### **Overall Status**