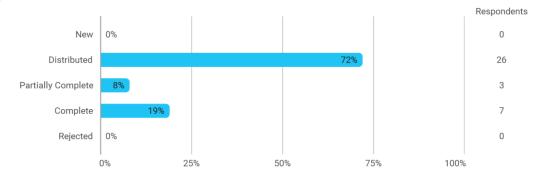

ork?



#### 3. How do you assess the subject of your thesis work?



#### 4. How do you assess the quality of the thesis supervision?



#### 5. How do you assess the amount of supervision that you have received?



# 6. To what extent has the master's programme as a whole lived up to your expectations?



#### 7. How do you assess the academic level of the programme?



#### 8. How do you assess the academic content?



## 9. How do you assess the coherence of the programme, within semesters as well as between semesters?



#### 13. How would you rate your overall study load



#### 14. How many hours have you on average been studying per week?



# 15. How many semester projects have you been doing in collaboration with external partners?







### Language



#### **Overall Status**