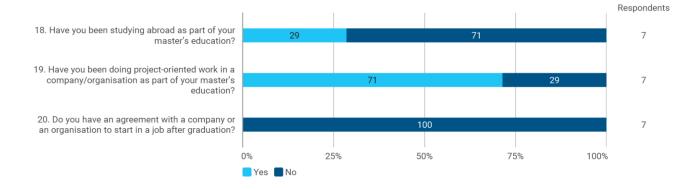

. How did the collaboration in your group work?



#### 3. How do you assess the subject of your thesis work?



#### 4. How do you assess the quality of the thesis supervision?



#### 5. How do you assess the amount of supervision that you have received?



# 6. To what extent has the master's programme as a whole lived up to your expectations?



#### 7. How do you assess the academic level of the programme?



#### 8. How do you assess the academic content?



## 9. How do you assess the coherence of the programme, within semesters as well as between semesters?



#### 13. How would you rate your overall study load



#### 14. How many hours have you on average been studying per week?



# 15. How many semester projects have you been doing in collaboration with external partners?







### Language



#### **Overall Status**