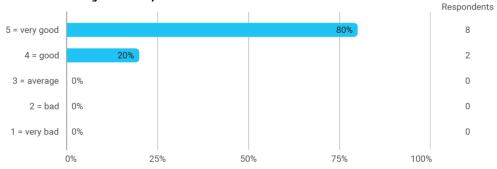

#### 1.Do you expect to complete the programme this summer?



### 1a. What is the reason why you do not expect to complete the programme this summer?



#### 2a. How did the collaboration in your group work?



#### 3. How do you assess the subject of your thesis work?



#### 4. How do you assess the quality of the thesis supervision?



#### 5. How do you assess the amount of supervision that you have received?



# 6. To what extent has the master's programme as a whole lived up to your expectations?



#### 7. How do you assess the academic level of the programme?



#### 8. How do you assess the academic content?



## 9. How do you assess the coherence of the programme, within semesters as well as between semesters?



#### 13. How would you rate your overall study load



#### 14. How many hours have you on average been studying per week?



# 15. How many semester projects have you been doing in collaboration with external partners?







### Language



#### **Overall Status**