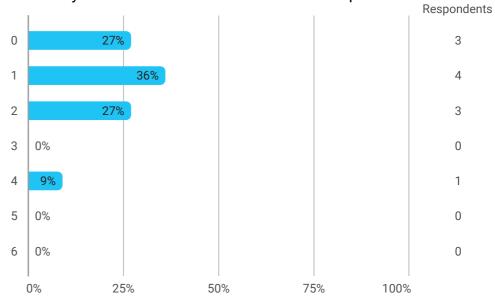

#### 9. How has your study load been?

10. How many hours have you in average been studying per week?

11. How many semester projects have you done in collaboration with external partners?

12. During your bachelor's programme, how many hours a week have you in average been working in a paid job and/or doing voluntary work?