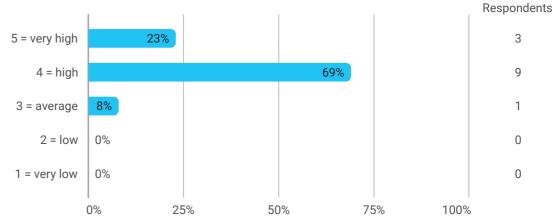

# 1. Do you expect to complete the programme this summer? (yes / no)



## 2. To what extent has the programme lived up to your expectations?



# 3. How do you assess the academic level?



### 4. How do you assess the academic content?



5. How do you assess the coherence of the programme?





#### 9. How has your study load been?



10. How many hours have you in average been studying per week?



11. How many semester projects have you done in collaboration with external partners?



12. During your bachelor's programme, how many hours a week have you in average been working in a paid job and/or doing voluntary work?





#### **Overall Status**