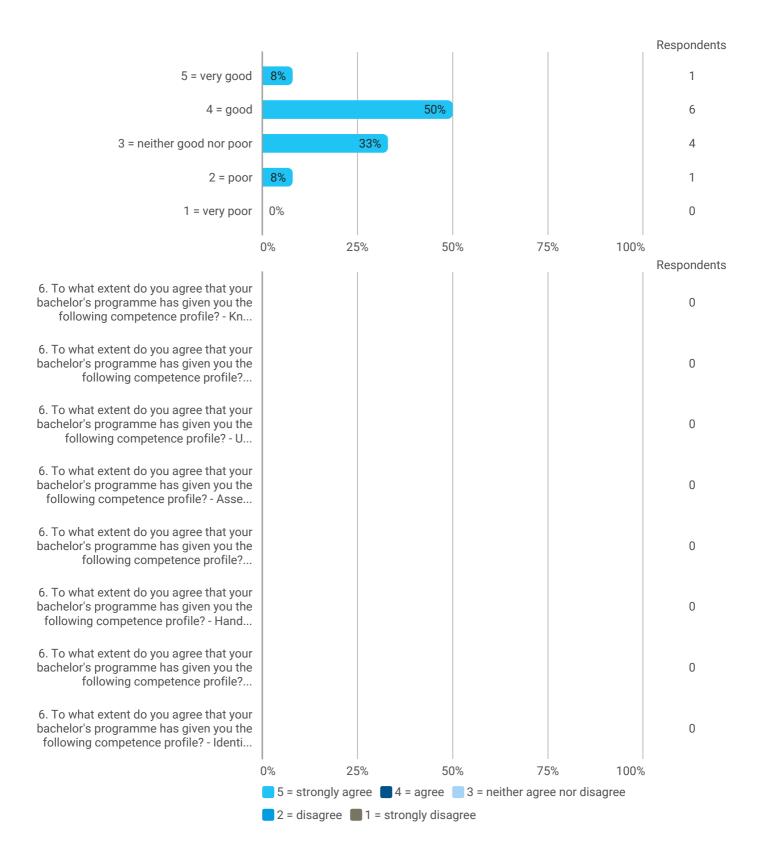

### 4. How do you assess the academic content?

5. How do you assess the coherence of the programme?