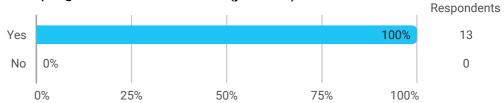

# 1. Do you expect to complete the programme this summer? (yes / no)



## 2. To what extent has the programme lived up to your expectations?



# 3. How do you assess the academic level?



### 4. How do you assess the academic content?



5. How do you assess the coherence of the programme?





#### 9. How has your study load been?



10. How many hours have you in average been studying per week?



11. How many semester projects have you done in collaboration with external partners?



12. During your bachelor's programme, how many hours a week have you in average been working in a paid job and/or doing voluntary work?





#### **Overall Status**