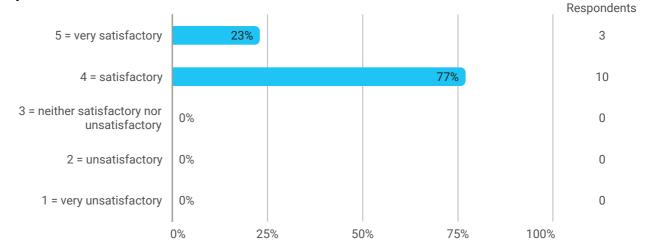

### 4. How do you assess the academic content?

5. How do you assess the coherence of the programme?