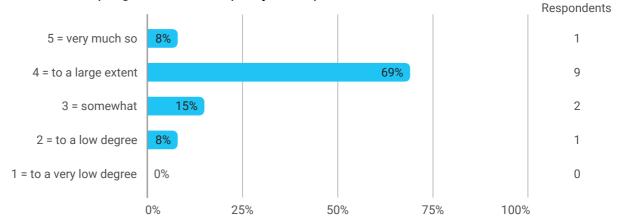

# 1. Do you expect to complete the programme this summer? (yes / no)



## 2. To what extent has the programme lived up to your expectations?



# 3. How do you assess the academic level?



### 4. How do you assess the academic content?



5. How do you assess the coherence of the programme?





#### 9. How has your study load been?



10. How many hours have you in average been studying per week?



11. How many semester projects have you done in collaboration with external partners?



12. During your bachelor's programme, how many hours a week have you in average been working in a paid job and/or doing voluntary work?





#### **Overall Status**