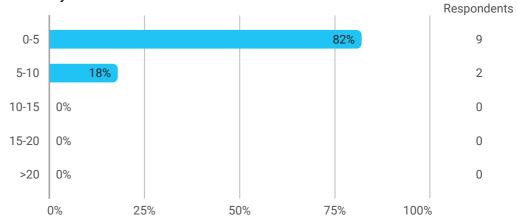

#### 9. How has your study load been?

10. How many hours have you in average been studying per week?

11. How many semester projects have you done in collaboration with external partners?

12. During your bachelor's programme, how many hours a week have you in average been working in a paid job and/or doing voluntary work?