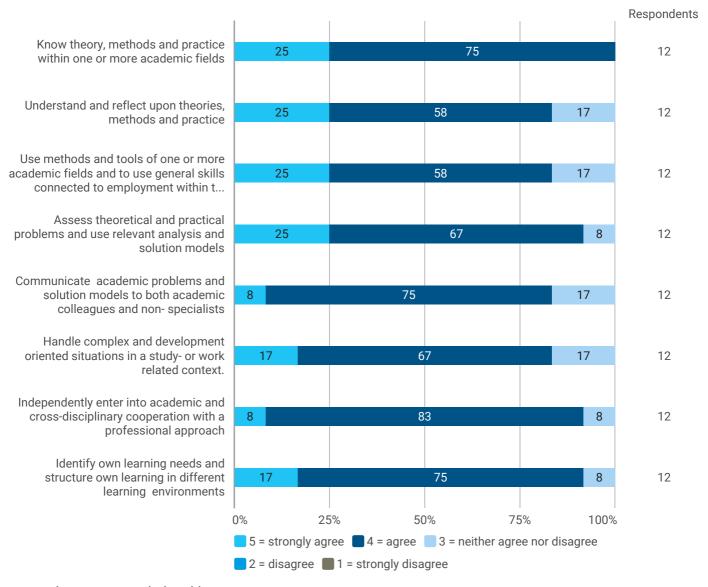

### 4. How do you assess the academic content?

5. How do you assess the coherence of the programme?