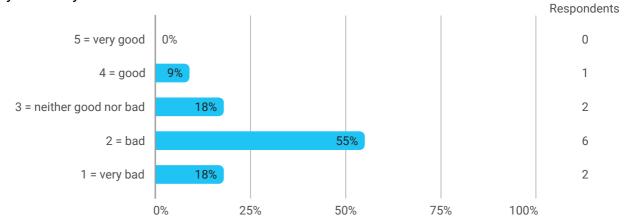

# 1. Do you expect to complete the programme this summer? (yes / no)



## 2. To what extent has the programme lived up to your expectations?



# 3. How do you assess the academic level?



### 4. How do you assess the academic content?



5. How do you assess the coherence of the programme?





#### 9. How has your study load been?



10. How many hours have you in average been studying per week?



11. How many semester projects have you done in collaboration with external partners?



12. During your bachelor's programme, how many hours a week have you in average been working in a paid job and/or doing voluntary work?





#### **Overall Status**