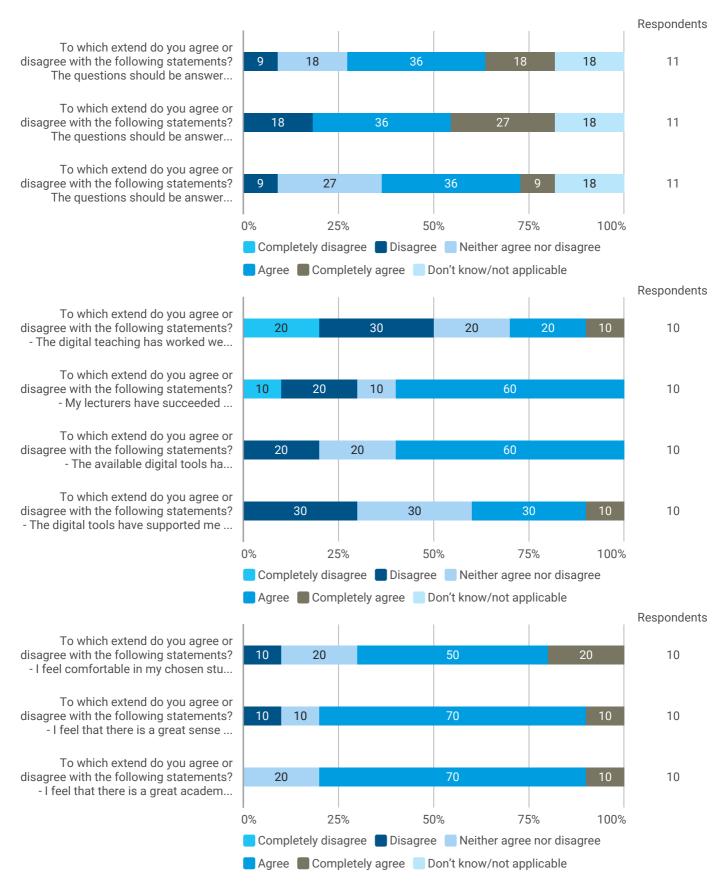

## 2. To what extent has the programme lived up to your expectations?

# 3. How do you assess the academic level?

### 4. How do you assess the academic content?

5. How do you assess the coherence of the programme?