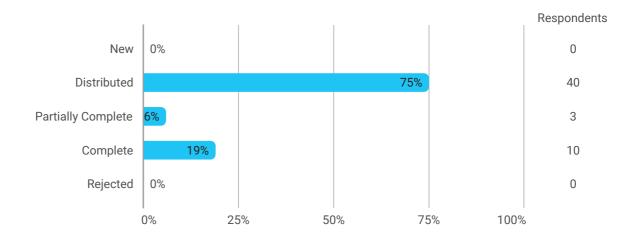

# 1. Do you expect to complete the programme this summer? (yes / no)



## 2. To what extent has the programme lived up to your expectations?



# 3. How do you assess the academic level?



### 4. How do you assess the academic content?



5. How do you assess the coherence of the programme?





#### 9. How has your study load been?



10. How many hours have you in average been studying per week?



11. How many semester projects have you done in collaboration with external partners?



12. During your bachelor's programme, how many hours a week have you in average been working in a paid job and/or doing voluntary work?





#### **Overall Status**