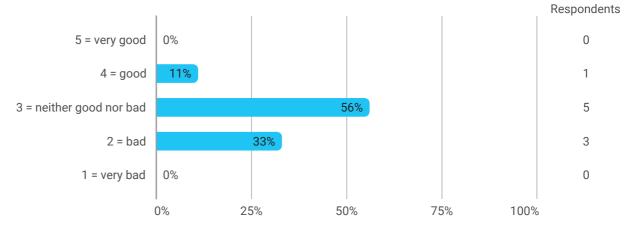

# 9. How do you assess the coherence of the programme, within semesters as well as between semesters?

15. How many semester projects have you been doing in collaboration with external partners?

Respondents