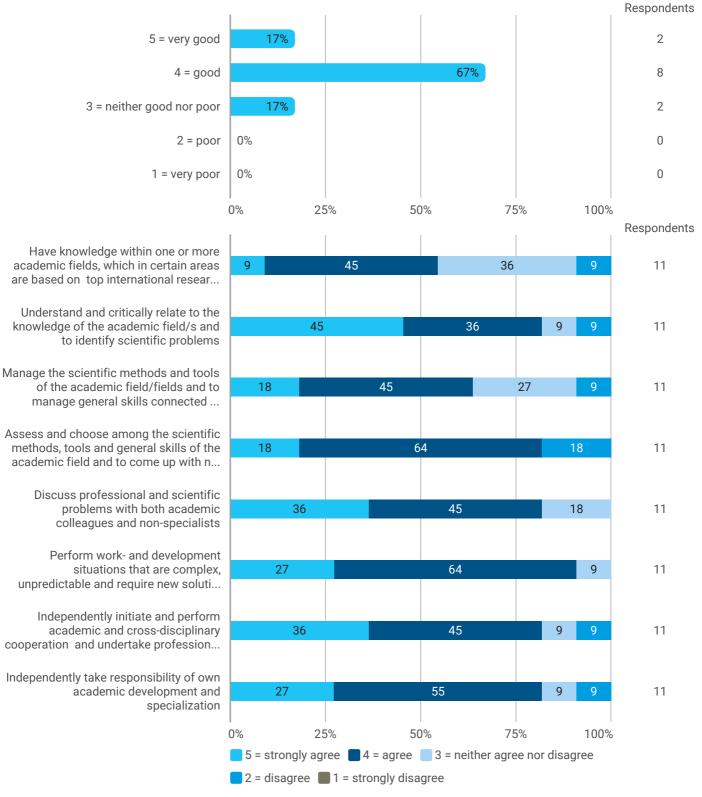

## 7. How do you assess the academic level of the programme?

# 8. How do you assess the academic content?