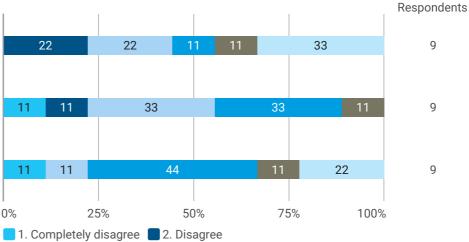

w do you assess the quality of the thesis supervision?



## 5. How do you assess the amount of supervision that you have received?



#### 6. To what extent has the master's programme as a whole lived up to your expectations?



## 7. How do you assess the academic level of the programme?



# 8. How do you assess the academic content?



# 9. How do you assess the coherence of the programme, within semesters as well as between semesters?











15. How many semester projects have you been doing in collaboration with external partners?

Respondents



16. During your masters's programme, how many hours a week have you on average been working in a non-stu...

17. During your master's programme, how many hours a week have you on average been working in a study releva...

Respondents





📒 3. Neither agree nor disagree 📒 4. Agree 📕 5. Completely agree

0. Do not know/not applicable



To which extend do you agree or disagree with the following statements? - The digital teaching has worked we...

To which extend do you agree or disagree with the following statements? - My lecturers have succeeded ...

To which extend do you agree or disagree with the following statements? - The available digital tools ha...

To which extend do you agree or disagree with the following statements? - The digital tools have supported me ...

18. Have you been studying abroad as part of your master's education?

19. Have you been doing project-oriented work in a company/organisation as part of your master's education?

20. Do you have an agreement with a company or an organisation to start in