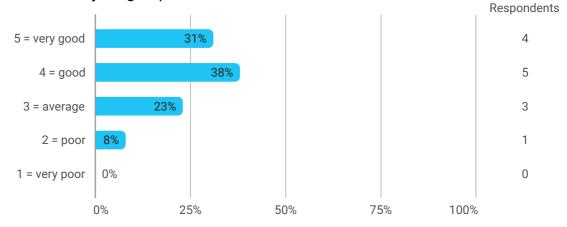

## 1.Do you expect to complete the programme this summer?



## 2a. How did the collaboration in your group work?



# 3. How do you assess the subject of your thesis work?



## 4. How do you assess the quality of the thesis supervision?



## 5. How do you assess the amount of supervision that you have received?



#### 6. To what extent has the master's programme as a whole lived up to your expectations?



## 7. How do you assess the academic level of the programme?



# 8. How do you assess the academic content?



# 9. How do you assess the coherence of the programme, within semesters as well as between semesters?











15. How many semester projects have you been doing in collaboration with external partners?

Respondents



16. During your masters's programme, how many hours a week have you on average been working in a non-stu...

17. During your master's programme, how many hours a week h