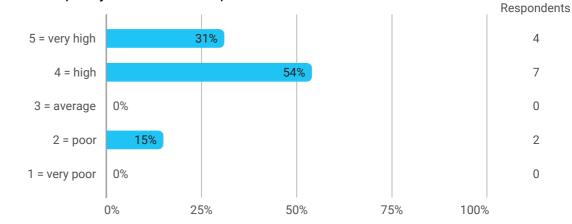

## 1.Do you expect to complete the programme this summer?



## 2a. How did the collaboration in your group work?



# 3. How do you assess the subject of your thesis work?



## 4. How do you assess the quality of the thesis supervision?



## 5. How do you assess the amount of supervision that you have received?



#### 6. To what extent has the master's programme as a whole lived up to your expectations?



## 7. How do you assess the academic level of the programme?



# 8. How do you assess the academic content?



# 9. How do you assess the coherence of the programme, within semesters as well as between semesters?











15. How many semester projects have you been doing in collaboration with external partners?

Respondents



16. During your masters's programme, how many hours a week have you on average been working in a non-stu...

17. During your master's programme, how many hours a week have you on average been working in a study releva...

Respondents





📒 3. Neither agree nor disagree 📒 4. Agree 📕 5. Comple