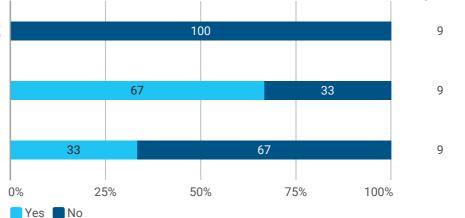

How do you assess the quality of the thesis supervision?



## 5. How do you assess the amount of supervision that you have received?



#### 6. To what extent has the master's programme as a whole lived up to your expectations?



## 7. How do you assess the academic level of the programme?



# 8. How do you assess the academic content?



# 9. How do you assess the coherence of the programme, within semesters as well as between semesters?











15. How many semester projects have you been doing in collaboration with external partners?

Respondents



16. During your masters's programme, how many hours a week have you on average been working in a non-stu...

17. During your master's programme, how many hours a week have you on average been working in a study releva...

Respondents





📒 3. Neither agree nor disagree 📒 4. Agree 📕 5. Completely agree

0. Do not know/not applicable



To which extend do you agree or disagree with the following statements? - The digital teaching has worked we...

To which extend do you agree or disagree with the following statements? - My lecturers have succeeded ...

To which extend do you agree or disagree with the following statements? - The available digital tools ha...

To which extend do you agree or disagree with the following statements? - The digital tools have supported me ...

18. Have you been studying abroad as part of your master's education?

19. Have you been doing project-oriented work in a company/organisation as part of your master's education?

20. Do you have an agreement with a company or an organisation to start i