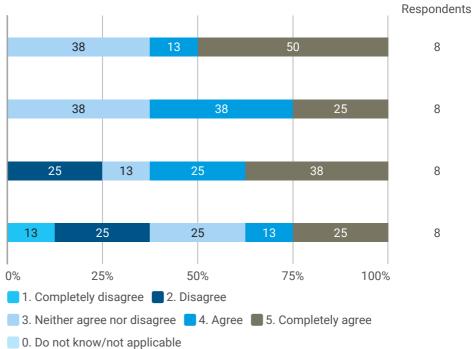

Respondents

To which extend do you agree or disagree with the following statements? - I feel that there is a great sense ...

To which extend do you agree or disagree with the following statements? - I feel that there is a great academ...