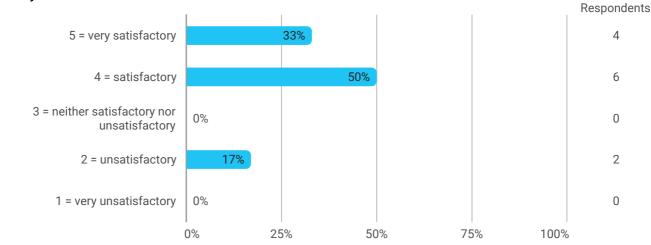

## 1.Do you expect to complete the programme this summer?



## 2a. How did the collaboration in your group work?



# 3. How do you assess the subject of your thesis work?



## 4. How do you assess the quality of the thesis supervision?



## 5. How do you assess the amount of supervision that you have received?



#### 6. To what extent has the master's programme as a whole lived up to your expectations?



## 7. How do you assess the academic level of the programme?



# 8. How do you assess the academic content?



# 9. How do you assess the coherence of the programme, within semesters as well as between semesters?











15. How many semester projects have you been doing in collaboration with external partners?

Respondents



16. During your masters's programme, how many hours a week have you on average been working in a non-stu...

17. During your master's programme, how many hours a week have you on average been working in a study releva...

Respondents





📒 3. Neither agree nor disagree 📒 4. Agree 📕 5. Completely agree

0. Do not know/not applicable



To which extend do you agree or disagree with the following statements? - The digital teaching has worked we...

To which extend do you agree or disagree with the following statements? - My lecturers have succeeded ...

To which extend do