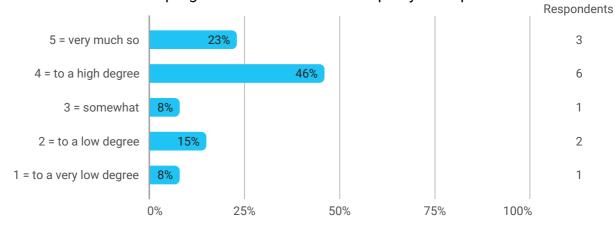

#### 6. To what extent has the master's programme as a whole lived up to your expectations?