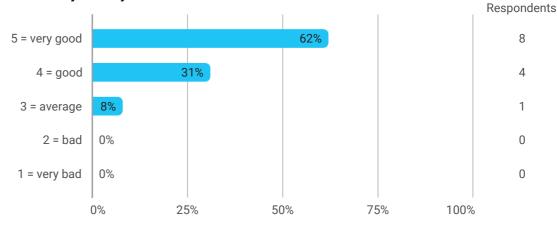

## 1.Do you expect to complete the programme this summer?



## 2a. How did the collaboration in your group work?



# 3. How do you assess the subject of your thesis work?



## 4. How do you assess the quality of the thesis supervision?



## 5. How do you assess the amount of supervision that you have received?



#### 6. To what extent has the master's programme as a whole lived up to your expectations?



## 7. How do you assess the academic level of the programme?



# 8. How do you assess the academic content?



# 9. How do you assess the coherence of the programme, within semesters as well as between semesters?











15. How many semester projects have you been doing in collaboration with external partners?

Respondents



16. During your masters's programme, how many hours a week have you on average been working in a non-stu...

17. During your master's programme, how many hours a week have you on average been working in a study releva...

Respo