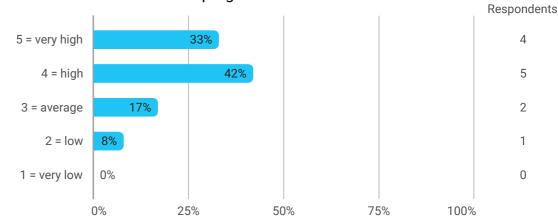

## 1.Do you expect to complete the programme this summer?



## 2a. How did the collaboration in your group work?



# 3. How do you assess the subject of your thesis work?



## 4. How do you assess the quality of the thesis supervision?



## 5. How do you assess the amount of supervision that you have received?



#### 6. To what extent has the master's programme as a whole lived up to your expectations?



## 7. How do you assess the academic level of the programme?



# 8. How do you assess the academic content?



# 9. How do you assess the coherence of the programme, within semesters as well as between semesters?











15. How many semester projects have you been doing in collaboration with external partners?

Respondents



16. During your masters's programme, how many hours a week have you on average been working in a non-stu...

17. During your master's programme, how many hours a week have you on average been working in a study releva...

Respondents





📒 3. Neither agree nor disagree 📒 4. Agree 📕 5. Completely agree

0. Do not know/not applicable



To which extend do you agree or disagree with the following statements? - The digital teaching has worked we...

To which extend do you agree or disagree with the following statements? - My l