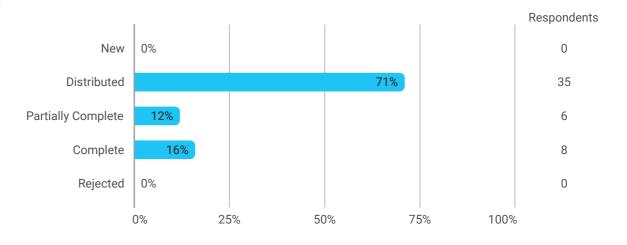

19. Have you been doing project-oriented work in a company/organisation as part of your master's education?

20. Do you have an agreement with a company or an organisation to start in a job after graduation?

To which extend do you agree or disagree with the following statements? The questions should be answer...

To which extend do you agree or disagree with the following statements? The questions should be answer...

To which extend do you agree or disagree with the following statements? The questions should be answer...

Respondents



To which extend do you agree or disagree with the following statements? - I feel that there is a great sense ...

To which extend do you agree or disagree with the following statements? - I feel that there is a great academ...



## **Overall Status**