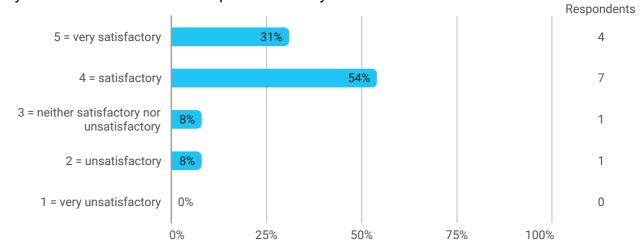

## 1.Do you expect to complete the programme this summer?



## 2a. How did the collaboration in your group work?



# 3. How do you assess the subject of your thesis work?



## 4. How do you assess the quality of the thesis supervision?



## 5. How do you assess the amount of supervision that you have received?



#### 6. To what extent has the master's programme as a whole lived up to your expectations?



## 7. How do you assess the academic level of the programme?



# 8. How do you assess the academic content?



# 9. How do you assess the coherence of the programme, within semesters as well as between semesters?











15. How many semester projects have you been doing in collaboration with external partners?

Respondents



16. During your masters's programme, how many hours a week have you on average been working in a non-stu...

17. During your master's programme, how many hours a week have you on average been working in a study releva...

Respondents





📒 3. Neither agree nor disagree 📒 4. Agree 📕 5. Completely agree

0. Do not know/not applicable



To which extend do you agree or