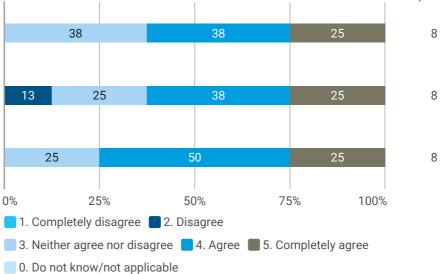

Respondents

📒 3. Neither agree nor disagree 📒 4. Agree 📕 5. Completely agree

0. Do not know/not applicable

To which extend do you agree or disagree with the following statements? - The digital teaching has worked we...

To which extend do you agree or disagree with the following statements? - My lecturers have succeeded ...

To which extend do you agree or disagree with the following statements? - The available digital tools ha...

To which extend do you agree or disagree with the following statements? - The digital tools have supported me ...

18. Have you been studying abroad as part of your master's education?

19. Have you been doing project-oriented work in a company/organisation as part of your master's education?