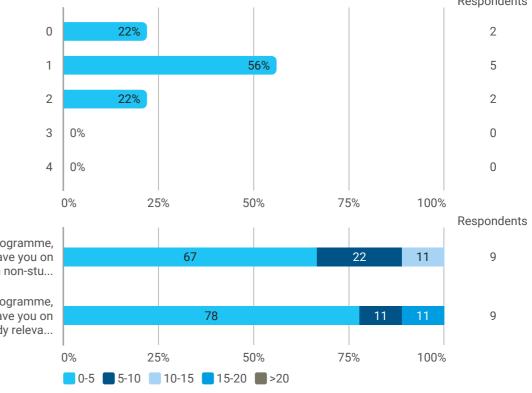

16. During your masters's programme, how many hours a week have you on average been working in a non-stu...

17. During your master's programme, how many hours a week have you on average been working in a study releva...